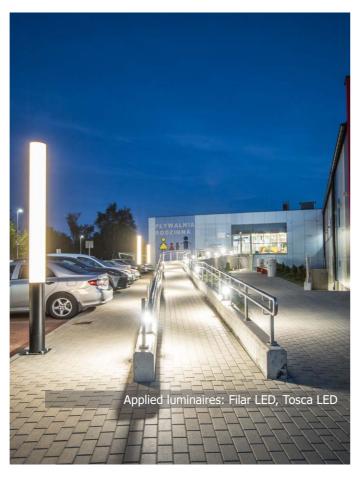

# FAMILY SWIMMING POOL

**Location:** Białystok, Poland

**Description**: Outdoor illumination of the swimming pool which was presented in the industrial and sport realisation of this issue of the Luxiona Magazine. Modern outdoor lighting is based on Filar LED luminaires and Tosca LED poles of 30 cm height.