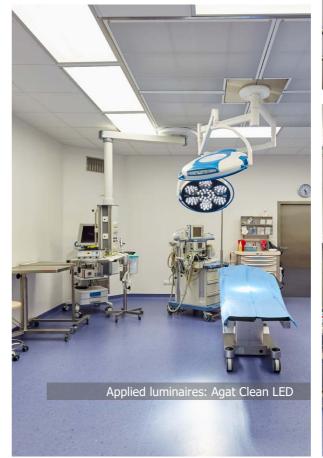

# **Description**: Jolly MED is a private clinic which deals with plastic surgery, aesthetic surgery and aesthetic medicine. Below we present treatment room and post-treatment room, where we used our flagship family of luminaires dedicated to clean rooms -Agat Clean LED. In this particular case products of dimensions 1200x600mm the best fulfilled their purpose.

# **Products:**

AGAT CLEAN LED

XNEVELTIES