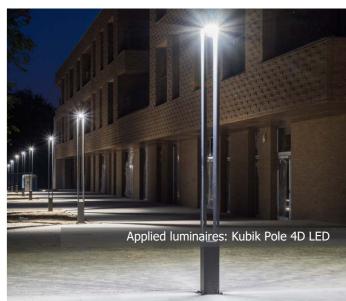

In conclusion, in the part of this magazine where we present our products we remind You about our newest family of architectural luminaires - Artshape, which has been extended with new shapes and functionalities. Moreover, we present an industrial luminaire Atena Line LED, new versions of down lights such as Beryl for offices of higher standards as well as outdoor luminaires Kubik Pole 2D LED and Kubik Pole 4D LED.

# KUBIK POLE 2D LED

The industrial luminaire dedicated to ceiling mounted or on slings. The housing of a rectangular shape made of aluminium sheet. Standard colour RAL 9005 (black). At the customer request there is possibility to make longer luminaire than standard dimensions, consequently the bigger is luminous flux. There are three light distributions available (narrow, medium and wide) thanks to special reflectors. Light sources are protected by hardened glass diffuser and the hole construction is characterised by high level of protection against dust and moisture penetration-IP65. There are three luminous fluxes options available. The colour temperature of LED light sources-5000 K. Possibility to apply the power supply in DALI standard which allows to control lighting. Available accessories: electric connectors of IP65 level and a grip to hang down the luminaire. The product is recommended to be applied in production halls, warehouse and heavy industry.