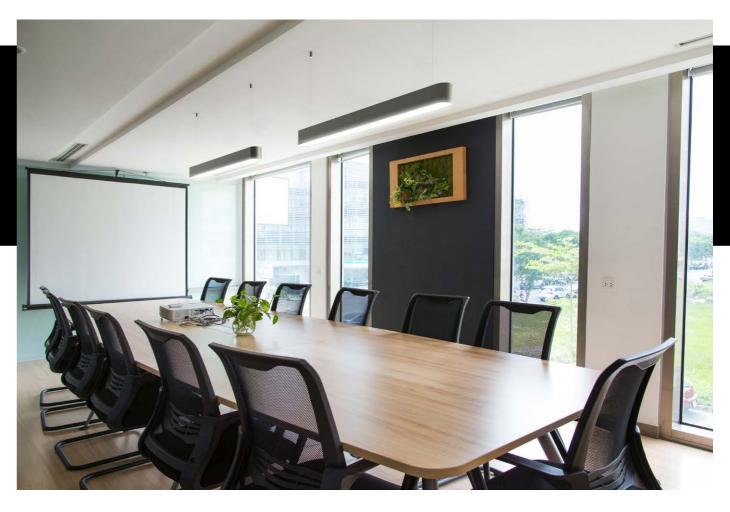

# ARCHITECTS DAWIDCZYK & PARTNERZY

**Location:** Warsaw, Poland

**Description**: Architectural studio located in Praga district in Warsaw is modern office equipped with stylish luminaires. Lighting was designed in such a way to perfectly emphasize the character of this place. Snake LED luminaire it is a light line of an original shape and LED light sources characterised by high luminous efficacy. The luminaire perfectly fulfils its purpose in long rooms with workstations. Simultaneously its look creates modern character of the rooms. It superbly integrates in standard interiors as well as in glazed and light conference room. On the other hand in more representative parts of the office such as reception or chairman's office, TONDO LED luminaires were applied.

# DOMENA.PL

**Location:** Bydgoszcz, Polska

**Description**: The interiors of a tenement house on Gdanska Street in Bydgoszcz are occupied by a company providing internet services. Modernly designed interiors are illuminated by LUXIONA Poland luminaires. The most glamorous one is Snake W LED which can be found in a small corridor that connects entrances to particular offices. Remaining rooms such as reception, conference room, offices or kitchen were equipped with Essence LED luminaires (width of profile just 36 mm) and Astor LED UP&Down (direct-indirect light distribution).