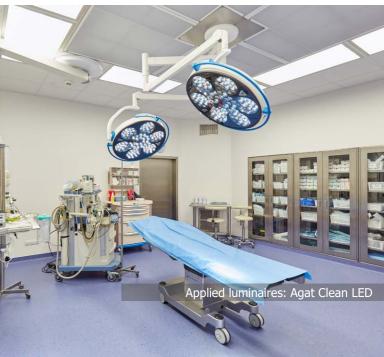

# **Description**: Jolly MED is a private clinic which deals with plastic surgery, aesthetic surgery and aesthetic medicine. Below we present treatment room and post-treatment room, where we used our flagship family of luminaires dedicated to clean rooms -Agat Clean LED. In this particular case products of dimensions 1200x600mm the best fulfilled their purpose.

# **Products:**

AGAT CLEAN LED

XNEVELTIES