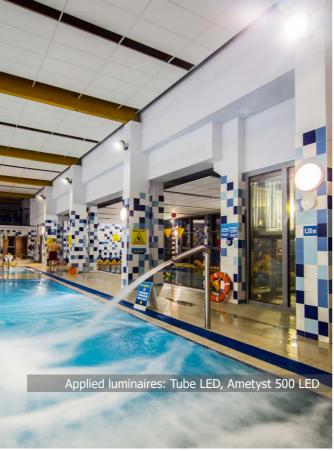

# FAMILY SWIMMING POOL

**Location:** Białystok, Poland

**Description**: A Family Swimming Pool in a building which in 2017 was thoroughly modernized. High temperatures, high air moisture and chlorinated water these are extreme conditions for LED luminaires. In the most important building in such demanding conditions our luminaires deal with it perfectly: floodlight Tube LED and big hermetic plafond Ametyst 500 LED. The building was fully lit by our company i.e. offices, corridors, changing rooms and outdoor area.

#### **Products:**

TUBE LED

Applied luminaires: Tube LED, Ametyst 500 LED

XREFERENCES REFERENCES