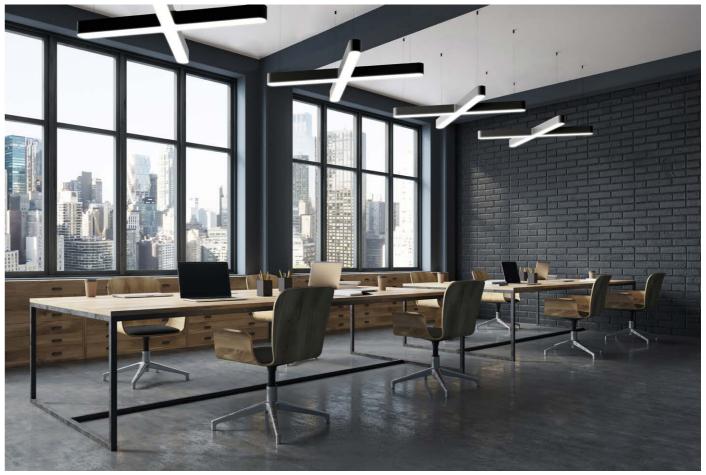

# **OFFICE AND ARCHITECTURE**

# **GRIMM**

**Location:** Berlin, Germany

**Description**: Office and warehouse building of the company which equips gastronomical facilities. The illumination is entirely designed by LUXIONA Poland in cooperation with LUXIONA GmbH in Berlin. The characteristic of the building is an industrial ceiling with roof skylights ensuring the emission of natural light in rooms. An interesting solution in this case was application of round luminaires so that their shape relates to the room skylights located in the ceiling. They ideally match. In that the rooms became modern and stylish.

# ARCHITECTS DAWIDCZYK & PARTNERZY

**Location:** Warsaw, Poland

**Description**: Architectural studio located in Praga district in Warsaw is modern office equipped with stylish luminaires. Lighting was designed in such a way to perfectly emphasize the character of this place. Snake LED luminaire it is a light line of an original shape and LED light sources characterised by high luminous efficacy. The luminaire perfectly fulfils its purpose in long rooms with workstations. Simultaneously its look creates modern character of the rooms. It superbly integrates in standard interiors as well as in glazed and light conference room. On the other hand in more representative parts of the office such as reception or chairman's office, TONDO LED luminaires were applied.

# **GEMINI PARK SHOPPING MALL**

**Location:** Tychy, Poland

**Description**: The building was opened in March 2018 and it was long-awaited shopping centre by residents of Tychy and neighbouring towns and villages. The design of the building was so designed as to blend in the surrounding neighbourhood. The facade has horizontal character. Interiors are full of spacious alleys. The alleys, atrium and restaurants are illuminated by architectural luminaires such as: Telas O LED, Tondo LED, Flying Surface LED, X-Line SQ LED and X-Line LED with lighting connectors.