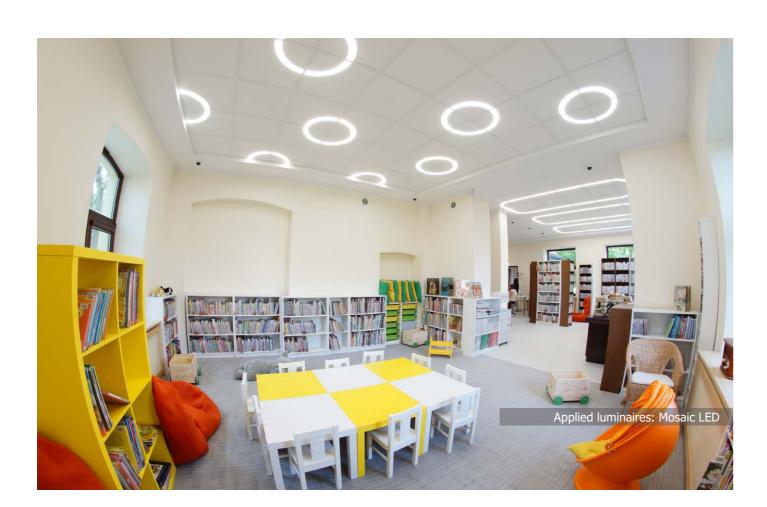

# PUBLIC LIBRARY

Location: Konstancin-Jeziorna, Poland

**Description**: A newly renovated building of Public Library Konstancin Jeziorna branch in Skolimow. The building is divided into two parts: for children and general purpose. It is characterised by simple style but Mosaic LED luminaires give a remarkable effect. They serve as an excellent example how originally they can we utilise standard modular ceilings. Thanks to two basic shapes (straight part and arch), creating many combinations and forms is limited only by Your imagination and the size of the ceiling.

## **Products:**

MOSAIC LED MOSAIC LED PART 1: SIMPLE ELEMENT PART 2: ARCH