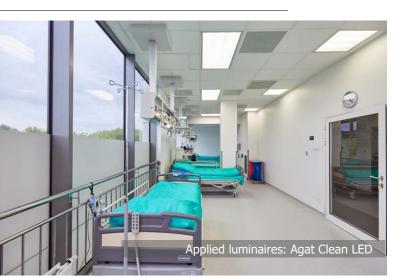

# **Description**: Jolly MED is a private clinic which deals with plastic surgery, aesthetic surgery and aesthetic medicine. Below we present treatment room and post-treatment room, where we used our flagship family of luminaires dedicated to clean rooms -Agat Clean LED. In this particular case products of dimensions 1200x600mm the best fulfilled their purpose.

# **Products:**

AGAT CLEAN LED

XNEVELTIES