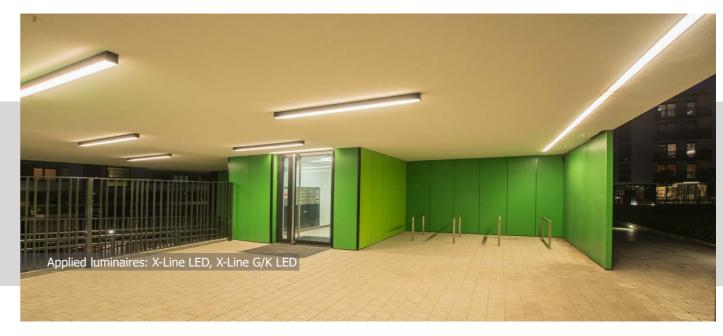

# ARTISTIC ZOLIBORZ

Location: Warsaw, Poland

**Description**: The Artistic Zoliborz accommodates again on the pages of Luxiona Magazine. We are all the more pleased that the cooperation with this investment was resumed because of second stage of the housing estate construction, which distinguishes itself by modern and artistic design. This time we hace used Kubik Pole ODB and Kubik L LED luminaires with Beryl Proof Recessed LED to illuminate beautiful and colourful patio. Staircases, entrances and corridors are illuminated by X-Line LED of ceiling mounted version and G/K and X-Line SQ N LED luminaires.