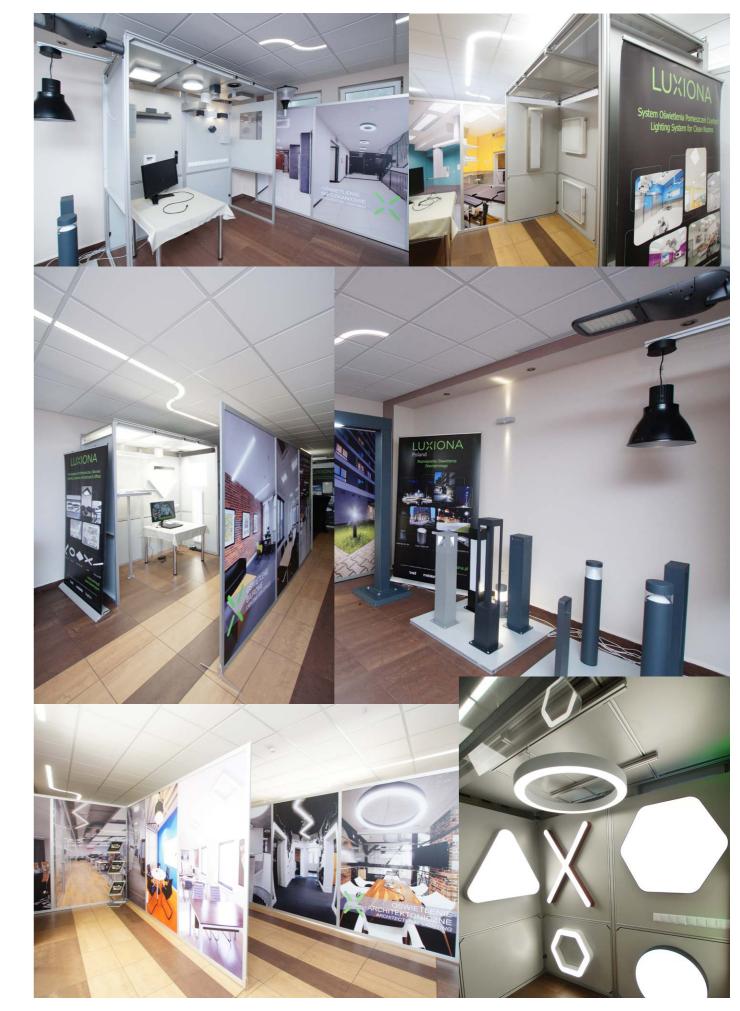

One of the rooms was dedicated to preparation of product stands. Altogether, there were five stands and each of them was an equivalent of the market sectors above-mentioned. We built special displays adjusted to mount luminaires and we separated them from each other by using special walls on which we demonstrated our lighting realisations. Owing to this solution the room reminded a market hall. Our Clients could walk around and between particular stands, explore technical details and construction of the luminaires, listen to presentations prepared by managers responsible for particular product-market sectors and they also could ask profound questions.

Educational part of our conferences does not mean only products but also thematic seminars regarding the newest trends in lighting technology. In the line with the catchphrase of this edition of the conferences "Innovative lighting solutions" we wanted to pass content concerning such concepts as: Human Centric Lighting, Tunable White, SDCM, biological safety and many more. There was also clearly project design information such as BREEAM or LEED certificates. We introduced congeneric design solutions (not only lighting design but also electric installation design) which are offered by LUXIONA Poland to its Clients. We more widely presented our decorative lighting brand (metalarte) and we proudly boasted prestigious lighting realisations we have recently completed. We believe that You have gained valuable knowledge from our presentations.