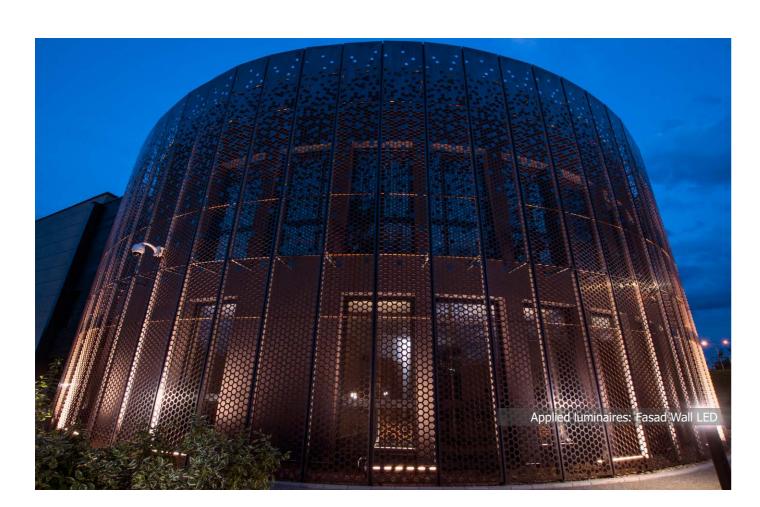

# NATIONAL ARCHIVES

**Location:** Białystok, Poland

**Description**: The outdoor illumination of The National Archives building was implemented using Fasad Wall LED luminaires. A copper made structure of a cupola was impressively illuminated by luminaires positioned by the base and directed upwards. The light of two separate Fasad Wall LED luminaires placed on the wall of the building shows the name of the building at night. Stairs and main entrance are illuminated by ceiling mounted E-Wall and Beryl Proof LED products.