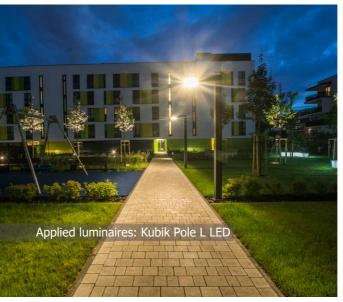

# ARTISTIC ZOLIBORZ

Location: Warsaw, Poland

**Description**: The Artistic Zoliborz accommodates again on the pages of Luxiona Magazine. We are all the more pleased that the cooperation with this investment was resumed because of second stage of the housing estate construction, which distinguishes itself by modern and artistic design. This time we hace used Kubik Pole ODB and Kubik L LED luminaires with Beryl Proof Recessed LED to illuminate beautiful and colourful patio. Staircases, entrances and corridors are illuminated by X-Line LED of ceiling mounted version and G/K and X-Line SQ N LED luminaires.