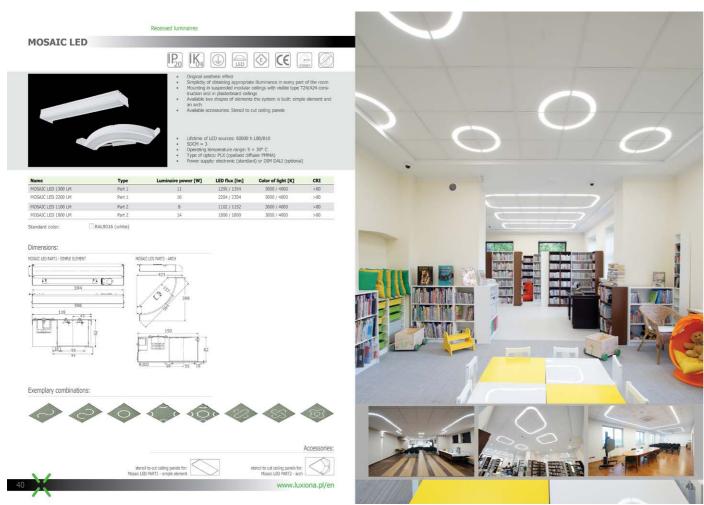

# PUBLIC LIBRARY

Location: Konstancin-Jeziorna, Poland

**Description**: A newly renovated building of Public Library Konstancin Jeziorna branch in Skolimow. The building is divided into two parts: for children and general purpose. It is characterised by simple style but Mosaic LED luminaires give a remarkable effect. They serve as an excellent example how originally they can we utilise standard modular ceilings. Thanks to two basic shapes (straight part and arch), creating many combinations and forms is limited only by Your imagination and the size of the ceiling.

## **Products:**

MOSAIC LED MOSAIC LED PART 1: SIMPLE ELEMENT PART 2: ARCH