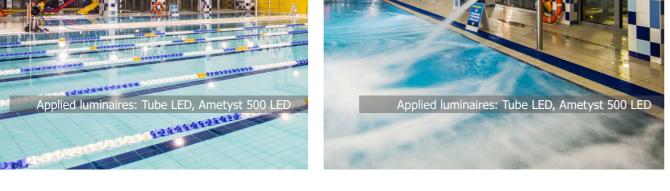

# FAMILY SWIMMING POOL

**Location:** Białystok, Poland

**Description**: A Family Swimming Pool in a building which in 2017 was thoroughly modernized. High temperatures, high air moisture and chlorinated water these are extreme conditions for LED luminaires. In the most important building in such demanding conditions our luminaires deal with it perfectly: floodlight Tube LED and big hermetic plafond Ametyst 500 LED. The building was fully lit by our company i.e. offices, corridors, changing rooms and outdoor area.