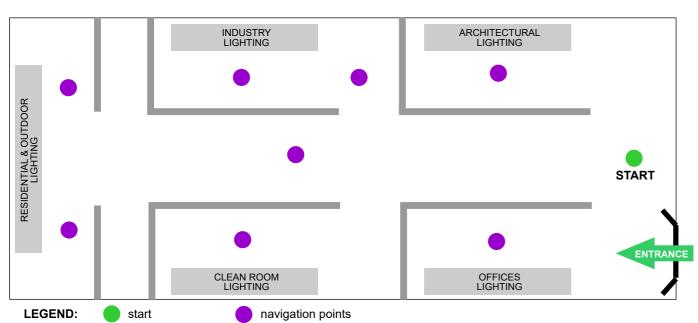

One of the rooms was dedicated to preparation of product stands. Altogether, there were five stands and each of them was an equivalent of the market sectors above-mentioned. We built special displays adjusted to mount luminaires and we separated them from each other by using special walls on which we demonstrated our lighting realisations. Owing to this solution the room reminded a market hall. Our Clients could walk around and between particular stands, explore technical details and construction of the luminaires, listen to presentations prepared by managers responsible for particular product-market sectors and they also could ask profound questions.

# **VIRTUAL WALK**

To mark the new formula of this year Summer Technical Conferences we prepared a virtual walk around product stands which were specifically constructed for the need of the conference. This tool will allow You to get to know with product novelties and strategic luminaires from our offer in an interesting and modern form. The virtual trip will allow you to visit five stands: illumination of architectural objects, illumination of office rooms, illumination of Clean Rooms, illumination of industrial objects and illumination of residential buildings and outdoor areas. Below we present possibilities guaranteed by digital sightseeing. The tool is available when you click this link: