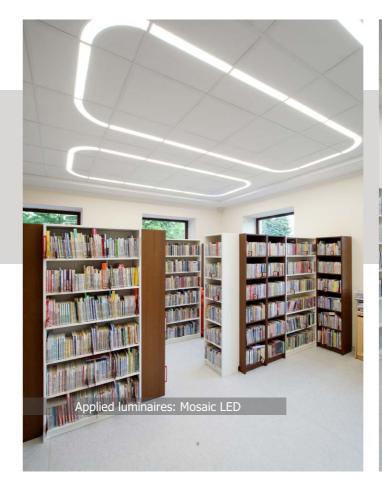

# PUBLIC LIBRARY

Location: Konstancin-Jeziorna, Poland

**Description**: A newly renovated building of Public Library Konstancin Jeziorna branch in Skolimow. The building is divided into two parts: for children and general purpose. It is characterised by simple style but Mosaic LED luminaires give a remarkable effect. They serve as an excellent example how originally they can we utilise standard modular ceilings. Thanks to two basic shapes (straight part and arch), creating many combinations and forms is limited only by Your imagination and the size of the ceiling.

## **Products:**

MOSAIC LED MOSAIC LED PART 1: SIMPLE ELEMENT PART 2: ARCH