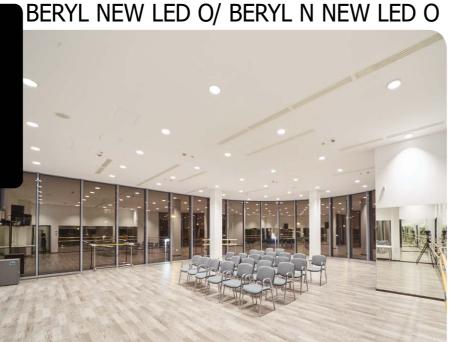

In conclusion, in the part of this magazine where we present our products we remind You about our newest family of architectural luminaires - Artshape, which has been extended with new shapes and functionalities. Moreover, we present an industrial luminaire Atena Line LED, new versions of down lights such as Beryl for offices of higher standards as well as outdoor luminaires Kubik Pole 2D LED and Kubik Pole 4D LED.

New versions of remarkably popular downlights in the offer of LUXIONA Poland. The housing of the luminaire is made of aluminium cast. This technology definitely increases possibilities of using a particular luminaire in the grounds of lower burden of ceilings because additional cooling radiator is not required. Beryl NEW LED O is characterised by higher light efficiency and luminous efficacy comparing with Beryl LED O. These luminaires are applied for lighting the interiors of prestigious meaning such as: hotels, banks or offices of a higher standard. Thanks to the application of the newest components and LED light sources of reputable companies it was possible to build luminaires which result in significant savings in electricity consumption. The Beryl NEW LED O is dedicated to be mounted on the suspended ceilings. N version is used to be mounted on permanent