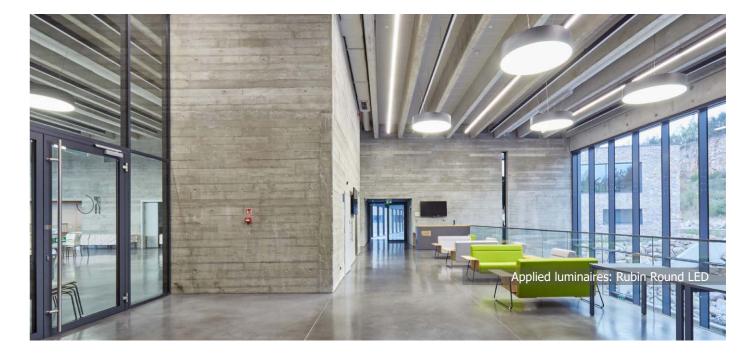

# THE EUROPEAN CENTRE OF GEOLOGICAL EDUCATION

**Location:** Checiny, Poland

**Description**: ECEG Checiny is a research centre of University of Warsaw. Rooms of the Research Centre, which are located in an old quarry of Korzecko in Checiny, have been designed to blend into the environment. Localisation in Swietokrzyskie Province is significant because in this region we can find rocks from 500 million years ago. That is undeniable asset in the field of geology. In the interiors of ECEG there are lectures rooms, laboratories of geological and chemical samples, workshops, hotels and canteen for faculty.

# **Products:**

The building has received a title of the best public utility building in Poland (The European Property Awards) and a nomination to the Miesa van der Rohe Award for European Architecture (The European Union Prize for Contemporary Architecture)-Mies van der Rohe Award.

ROUND LED