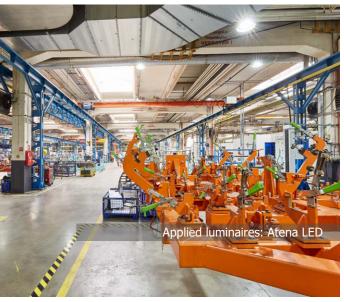

# MAN BUS

Location: Starachowice, Poland

**Description**: A bus production plant is a huge heavy and automotive industry hall. Lighting in such places must face the hardest conditions there. Huge production plants are lit by industrial luminaires Atena LED in impressive amounts counted in hundreds of pieces.

# **Products:**

atena led