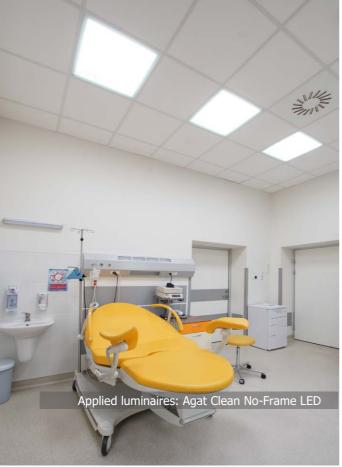

Supplementation of this wide range overview implementations are two examples of clean rooms-Municipal Hospital in Goleniow, where we installed Agat Clean No-Frame LED in labour ward and a private clinic JOLLY MED in Warsaw (Agat Clean LED).

# HOSPITAL MEDICAL CENTRE

**Location:** Goleniów, Poland

**Description**: The gynaecological and obstetrics ward of a hospital in Goleniow after a refurbishment was fully illuminated by our company. Attention should be paid mainly to delivery room with Agat Clean No-Frame LED luminaires.