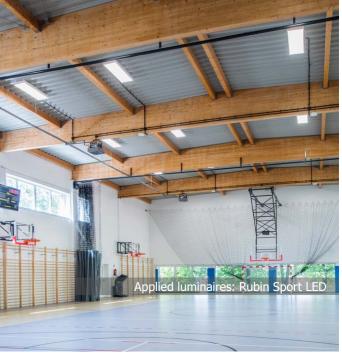

# STATE PRIMARY SCHOOL

Location: Marki, Poland

**Description**: After modernization and construction of a new wing, the Primary School in Marki has gained a modern appearance and new illumination. Luminaires of LUXIONA Poland have found its application in all types of rooms. Among two sport halls-first was equipped with Rubin Sport LED luminaires with protective mesh against ball impacts, second and smaller hall was equipped with Tube LED luminaires. Besides presented sport halls in photos our luminaires are in classrooms. corridors and in a staffroom.