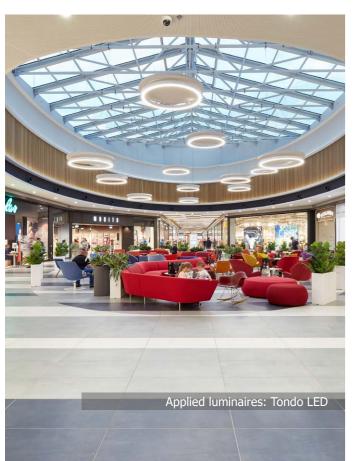

# **GEMINI PARK SHOPPING MALL**

**Location:** Tychy, Poland

**Description**: The building was opened in March 2018 and it was long-awaited shopping centre by residents of Tychy and neighbouring towns and villages. The design of the building was so designed as to blend in the surrounding neighbourhood. The facade has horizontal character. Interiors are full of spacious alleys. The alleys, atrium and restaurants are illuminated by architectural luminaires such as: Telas O LED, Tondo LED, Flying Surface LED, X-Line SQ LED and X-Line LED with lighting connectors.

## **Products:**

FLYING SURFACE LED

TELAS O LED X-LINE SQ N LED