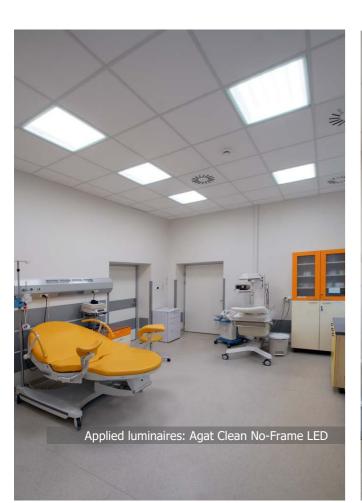

Supplementation of this wide range overview implementations are two examples of clean rooms-Municipal Hospital in Goleniow, where we installed Agat Clean No-Frame LED in labour ward and a private clinic JOLLY MED in Warsaw (Agat Clean LED).

# HOSPITAL MEDICAL CENTRE

**Location:** Goleniów, Poland

**Description**: The gynaecological and obstetrics ward of a hospital in Goleniow after a refurbishment was fully illuminated by our company. Attention should be paid mainly to delivery room with Agat Clean No-Frame LED luminaires.