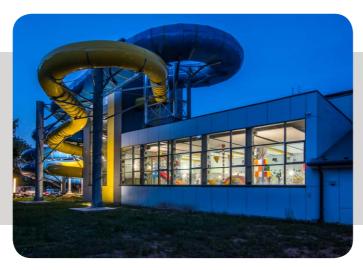

# FAMILY SWIMMING POOL

**Location:** Białystok, Poland

**Description**: A Family Swimming Pool in a building which in 2017 was thoroughly modernized. High temperatures, high air moisture and chlorinated water these are extreme conditions for LED luminaires. In the most important building in such demanding conditions our luminaires deal with it perfectly: floodlight Tube LED and big hermetic plafond Ametyst 500 LED. The building was fully lit by our company i.e. offices, corridors, changing rooms and outdoor area.

## **Products:**

# FAMILY SWIMMING POOL

**Location:** Białystok, Poland

**Description**: Outdoor illumination of the swimming pool which was presented in the industrial and sport realisation of this issue of the Luxiona Magazine. Modern outdoor lighting is based on Filar LED luminaires and Tosca LED poles of 30 cm height.