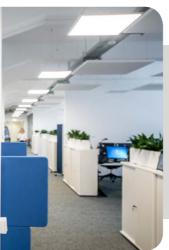

# **OFFICE AND ARCHITECTURE**

Traditionally we would like to bring You into contact with our the most interesting implementations of the last few months. We divided them thematically according to the character of a building or the type of lighting implemented. This time we are showing a wide range of architectural lighting solutions for offices or open spaces in shopping centres. One of the biggest implementations in this area is GEMINI PARK shopping centre in Tychy, where LED luminaires Flying Surface, Tondo, Telas O or X-Line were applied, giving a unique character of these interiors, at the same time being an element of architectural decoration. Another example where similar luminaires such as Rubin Round and X-Line were used, is European Centre of Geological Education in Checiny, integrated into the interior of inactive quarry, which received the title of the best public utility building and a nomination to a prestigious European architectural award. Other examples of the applications of similar luminaires we have in the illumination of Architects Dawidczyk&Partners office and Domena.pl company (Tondo, Snake, Astor, Essence).

Very interestingly look headquarters of two German companies in Berlin, office and warehouse building of the GRIMM company is an interesting connection of our luminaires and skylights in the industrial ceiling (Tondo, Rubin Round, Aruna Slim, X-Line) as well as offices of Lufthansa Systems, where we achieved a modernistic effect of the premises thanks to Europanel luminaire.