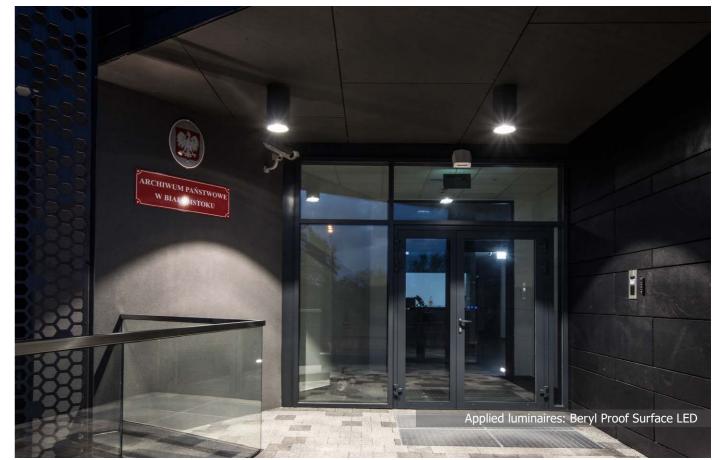

# NATIONAL ARCHIVES

**Location:** Białystok, Poland

**Description**: The outdoor illumination of The National Archives building was implemented using Fasad Wall LED luminaires. A copper made structure of a cupola was impressively illuminated by luminaires positioned by the base and directed upwards. The light of two separate Fasad Wall LED luminaires placed on the wall of the building shows the name of the building at night. Stairs and main entrance are illuminated by ceiling mounted E-Wall and Beryl Proof LED products.