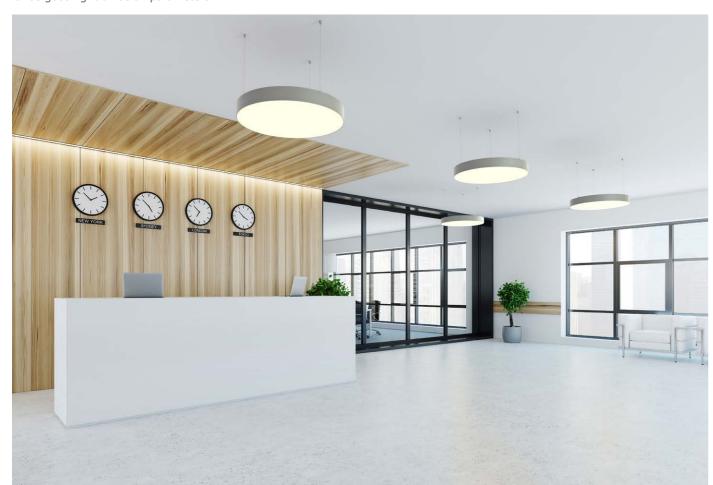

## **ARTSHAPE – NEW SHAPES, NEW POSSIBILITIES**

In the last issue of our magazine we introduced new family of luminaires-Artshape LED. Current year is a very dynamic development of these products. Known to You so far versions Oval, Three, SQ and Six lived to see significant modifications. At the moment the family of these products ensures a wide range of luminous fluxes from 3000 lm up to 30 000 lm. As an answer to this there are new dimensions of the luminaires. Currently we there are three sizes we can distinguish: small, medium and large (the exact dimensions are given on our website and in catalogue products). The last important issue is a possibility to choose the luminaire Three, SQ and Six in the look of Edge and Full luminaires.

However, it is not the end of novelties. The family of Artshape LED extended of new shapes. We have welcomed Artshape Round (shaped of circle, also three sizes and types of Edge and Full) in our product offer, Artshape X (shape of letter X) and Artshape Line (line luminaire). With no doubt new shapes will allow to create new lighting conceptions and play with light. They perfectly fit in the idea which guides this family of products-the possibility to illuminate the interiors of high stylistic demands.

We would like to remind You that Artshape family of products can be mounted on ceiling or on the slings. The luminaires are equipped in highly efficient LED light sources. Available colour temperature is 3000 k or 4000 K. The sides of the shade are made of thin-walled aluminium profile. With the possibility to paint according to RAL palette, the luminaires allow You to create an unique arrangements of different rooms. Ideally even emitting-surface is made of a material with very good light transmittance factor and it has good light diffusion parameters.