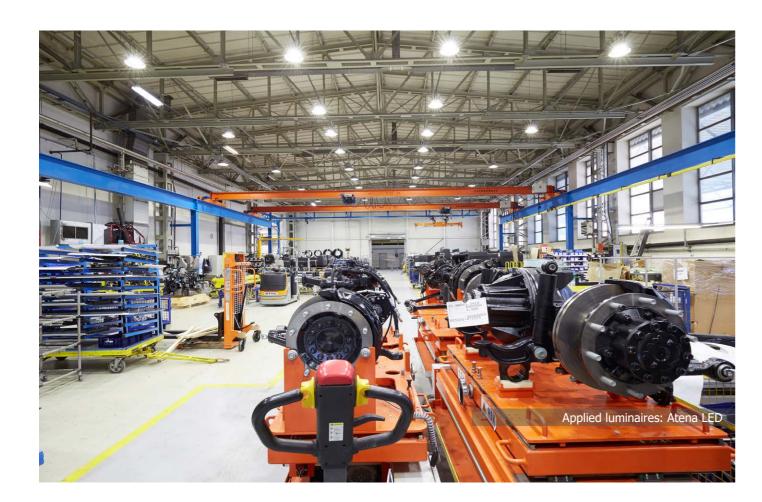

# MAN BUS

Location: Starachowice, Poland

**Description**: A bus production plant is a huge heavy and automotive industry hall. Lighting in such places must face the hardest conditions there. Huge production plants are lit by industrial luminaires Atena LED in impressive amounts counted in hundreds of pieces.