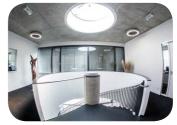

# ARCHITECTS DAWIDCZYK & PARTNERZY

**Location:** Warsaw, Poland

**Description**: Architectural studio located in Praga district in Warsaw is modern office equipped with stylish luminaires. Lighting was designed in such a way to perfectly emphasize the character of this place. Snake LED luminaire it is a light line of an original shape and LED light sources characterised by high luminous efficacy. The luminaire perfectly fulfils its purpose in long rooms with workstations. Simultaneously its look creates modern character of the rooms. It superbly integrates in standard interiors as well as in glazed and light conference room. On the other hand in more representative parts of the office such as reception or chairman's office, TONDO LED luminaires were applied.