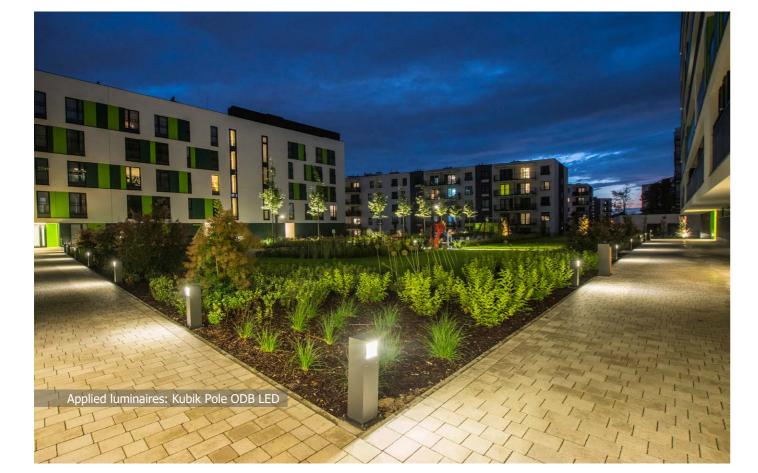

# ARTISTIC ZOLIBORZ

Location: Warsaw, Poland

**Description**: The Artistic Zoliborz accommodates again on the pages of Luxiona Magazine. We are all the more pleased that the cooperation with this investment was resumed because of second stage of the housing estate construction, which distinguishes itself by modern and artistic design. This time we hace used Kubik Pole ODB and Kubik L LED luminaires with Beryl Proof Recessed LED to illuminate beautiful and colourful patio. Staircases, entrances and corridors are illuminated by X-Line LED of ceiling mounted version and G/K and X-Line SQ N LED luminaires.