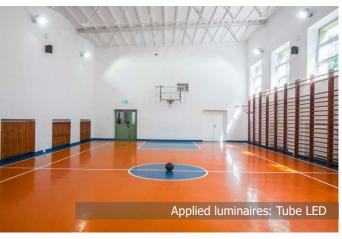

# STATE PRIMARY SCHOOL

Location: Marki, Poland

**Description**: After modernization and construction of a new wing, the Primary School in Marki has gained a modern appearance and new illumination. Luminaires of LUXIONA Poland have found its application in all types of rooms. Among two sport halls-first was equipped with Rubin Sport LED luminaires with protective mesh against ball impacts, second and smaller hall was equipped with Tube LED luminaires. Besides presented sport halls in photos our luminaires are in classrooms. corridors and in a staffroom.

#### **Products:**

TUBE LED

Applied luminaires: Tube LED, Ametyst 500 LED

XREFERENCES REFERENCES