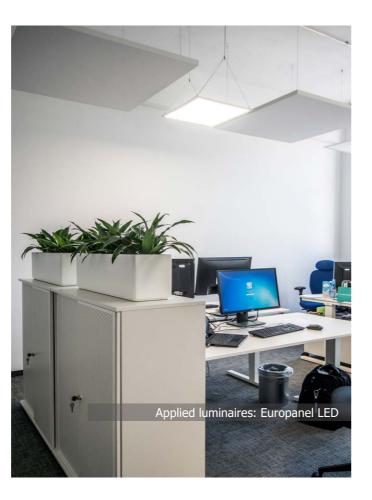

# **LUFTHANSA SYSTEMS**

**Location:** Berlin, Germany

**Description**: Lufthansa System offices, the company which specialises in computer software in Berlin, were illuminated by ultra thin LED panels-called Euro panel luminaires. The luminaire in hanging version in this kind of room looks modernistic and gorgeous. It is worth emphasizing the universal character of the Euro panel LED. The luminaire besides mounting on the slings is also adjusted to be mounted directly on ceiling and in suspended ceilings (in modular or cardboard structures).

# **Products:**

**EUROPANEL LED** 