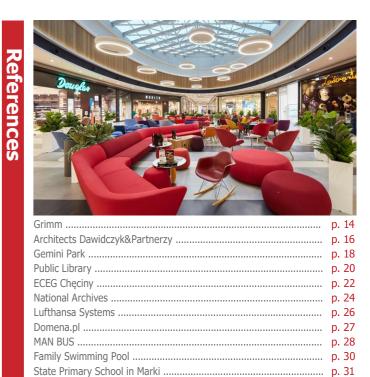

Traditionally we would like to bring You into contact with our the most interesting implementations of the last few months. We divided them thematically according to the character of a building or the type of lighting implemented. This time we are showing a wide range of architectural lighting solutions for offices or open spaces in shopping centres. One of the biggest implementations in this area is GEMINI PARK shopping centre in Tychy, where LED luminaires Flying Surface, Tondo, Telas O or X-Line were applied, giving a unique character of these interiors, at the same time being an element of architectural decoration. Another example where similar luminaires such as Rubin Round and X-Line were used, is European Centre of Geological Education in Checiny, integrated into the interior of inactive quarry, which received the title of the best public utility building and a nomination to a prestigious European architectural award. Other examples of the applications of similar luminaires we have in the illumination of Architects Dawidczyk&Partners office and Domena.pl company (Tondo, Snake, Astor, Essence).