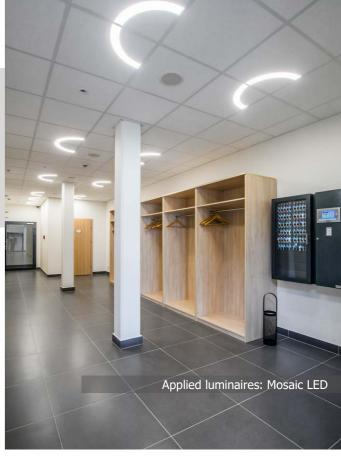

# PUBLIC LIBRARY

Location: Konstancin-Jeziorna, Poland

**Description**: A newly renovated building of Public Library Konstancin Jeziorna branch in Skolimow. The building is divided into two parts: for children and general purpose. It is characterised by simple style but Mosaic LED luminaires give a remarkable effect. They serve as an excellent example how originally they can we utilise standard modular ceilings. Thanks to two basic shapes (straight part and arch), creating many combinations and forms is limited only by Your imagination and the size of the ceiling.

## **Products:**

MOSAIC LED MOSAIC LED PART 1: SIMPLE ELEMENT PART 2: ARCH