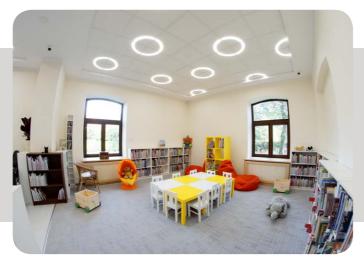

# PUBLIC LIBRARY

Location: Konstancin-Jeziorna, Poland

**Description**: A newly renovated building of Public Library Konstancin Jeziorna branch in Skolimow. The building is divided into two parts: for children and general purpose. It is characterised by simple style but Mosaic LED luminaires give a remarkable effect. They serve as an excellent example how originally they can we utilise standard modular ceilings. Thanks to two basic shapes (straight part and arch), creating many combinations and forms is limited only by Your imagination and the size of the ceiling.

## **Products:**

MOSAIC LED MOSAIC LED PART 1: SIMPLE ELEMENT PART 2: ARCH