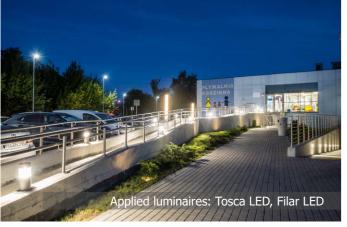

# FAMILY SWIMMING POOL

**Location:** Białystok, Poland

**Description**: A Family Swimming Pool in a building which in 2017 was thoroughly modernized. High temperatures, high air moisture and chlorinated water these are extreme conditions for LED luminaires. In the most important building in such demanding conditions our luminaires deal with it perfectly: floodlight Tube LED and big hermetic plafond Ametyst 500 LED. The building was fully lit by our company i.e. offices, corridors, changing rooms and outdoor area.

# STATE PRIMARY SCHOOL

Location: Marki, Poland

**Description**: After modernization and construction of a new wing, the Primary School in Marki has gained a modern appearance and new illumination. Luminaires of LUXIONA Poland have found its application in all types of rooms. Among two sport halls-first was equipped with Rubin Sport LED luminaires with protective mesh against ball impacts, second and smaller hall was equipped with Tube LED luminaires. Besides presented sport halls in photos our luminaires are in classrooms. corridors and in a staffroom.

#### **Products:**

TUBE LED

Applied luminaires: Tube LED, Ametyst 500 LED

XREFERENCES REFERENCES