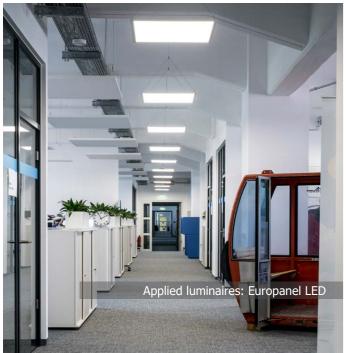

# **LUFTHANSA SYSTEMS**

**Location:** Berlin, Germany

**Description**: Lufthansa System offices, the company which specialises in computer software in Berlin, were illuminated by ultra thin LED panels-called Euro panel luminaires. The luminaire in hanging version in this kind of room looks modernistic and gorgeous. It is worth emphasizing the universal character of the Euro panel LED. The luminaire besides mounting on the slings is also adjusted to be mounted directly on ceiling and in suspended ceilings (in modular or cardboard structures).