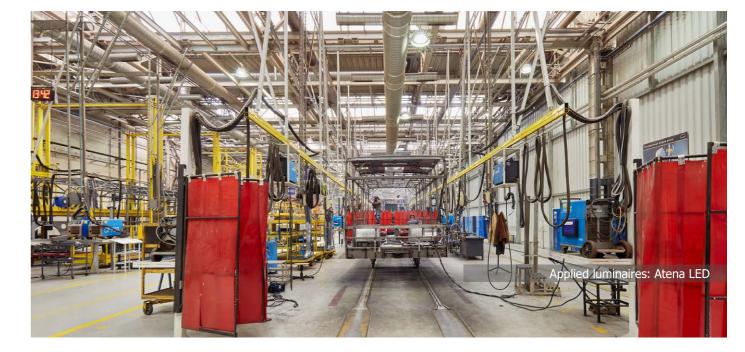

# MAN BUS

Location: Starachowice, Poland

**Description**: A bus production plant is a huge heavy and automotive industry hall. Lighting in such places must face the hardest conditions there. Huge production plants are lit by industrial luminaires Atena LED in impressive amounts counted in hundreds of pieces.

# **Products:**

atena led