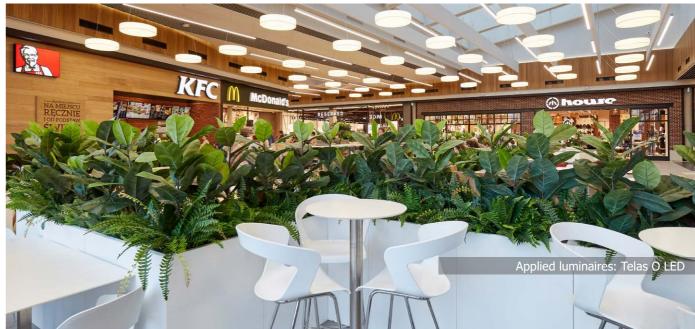

# **GEMINI PARK SHOPPING MALL**

**Location:** Tychy, Poland

**Description**: The building was opened in March 2018 and it was long-awaited shopping centre by residents of Tychy and neighbouring towns and villages. The design of the building was so designed as to blend in the surrounding neighbourhood. The facade has horizontal character. Interiors are full of spacious alleys. The alleys, atrium and restaurants are illuminated by architectural luminaires such as: Telas O LED, Tondo LED, Flying Surface LED, X-Line SQ LED and X-Line LED with lighting connectors.

## **Products:**

FLYING SURFACE LED

TELAS O LED X-LINE SQ N LED