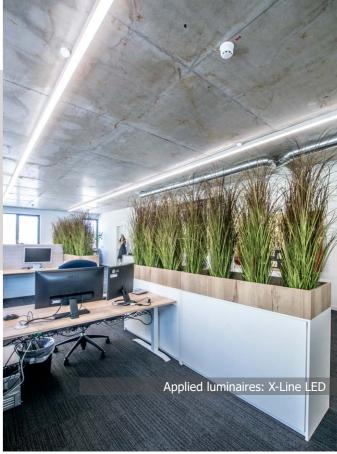

# **GRIMM**

**Location:** Berlin, Germany

**Description**: Office and warehouse building of the company which equips gastronomical facilities. The illumination is entirely designed by LUXIONA Poland in cooperation with LUXIONA GmbH in Berlin. The characteristic of the building is an industrial ceiling with roof skylights ensuring the emission of natural light in rooms. An interesting solution in this case was application of round luminaires so that their shape relates to the room skylights located in the ceiling. They ideally match. In that the rooms became modern and stylish.

# **Products:**

ROUND LED

N ARUNA SLIM LED X-LI