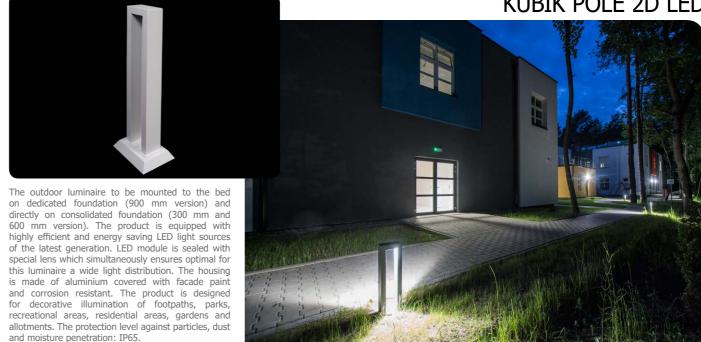

In conclusion, in the part of this magazine where we present our products we remind You about our newest family of architectural luminaires - Artshape, which has been extended with new shapes and functionalities. Moreover, we present an industrial luminaire Atena Line LED, new versions of down lights such as Beryl for offices of higher standards as well as outdoor luminaires Kubik Pole 2D LED and Kubik Pole 4D LED.

# KUBIK POLE 2D LED

The industrial luminaire dedicated to ceiling mounted or on slings. The housing of a rectangular shape made of aluminium sheet. Standard colour RAL 9005 (black). At the customer request there is possibility to make longer luminaire than standard dimensions, consequently the bigger is luminous flux. There are three light distributions available (narrow, medium and wide) thanks to special reflectors. Light sources are protected by hardened glass diffuser and the hole construction is characterised by high level of protection against dust and moisture penetration-IP65. There are three luminous fluxes options available. The colour temperature of LED light sources-5000 K. Possibility to apply the power supply in DALI standard which allows to control lighting. Available accessories: electric connectors of IP65 level and a grip to hang down the luminaire. The product is recommended to be applied in production halls, warehouse and heavy industry.