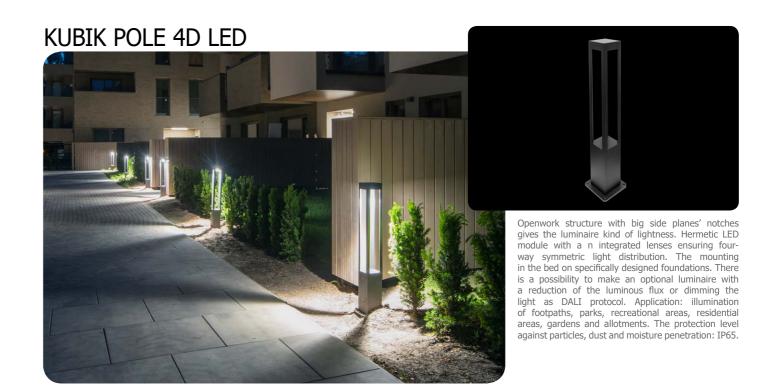

|                                        | 4.4   |
|----------------------------------------|-------|
| Artshape-new shapes, new possibilities | p. 44 |
| Atena Line LED                         | p. 46 |
| Beryl New LED O/ Beryl N New LED O     | p. 46 |
| Cubik Pole 2D LED                      | p. 47 |
| Kubik Pole 4D LED                      | p. 47 |

In conclusion, in the part of this magazine where we present our products we remind You about our newest family of architectural luminaires - Artshape, which has been extended with new shapes and functionalities. Moreover, we present an industrial luminaire Atena Line LED, new versions of down lights such as Beryl for offices of higher standards as well as outdoor luminaires Kubik Pole 2D LED and Kubik Pole 4D LED.