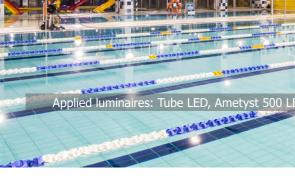

# FAMILY SWIMMING POOL

**Location:** Białystok, Poland

**Description**: A Family Swimming Pool in a building which in 2017 was thoroughly modernized. High temperatures, high air moisture and chlorinated water these are extreme conditions for LED luminaires. In the most important building in such demanding conditions our luminaires deal with it perfectly: floodlight Tube LED and big hermetic plafond Ametyst 500 LED. The building was fully lit by our company i.e. offices, corridors, changing rooms and outdoor area.