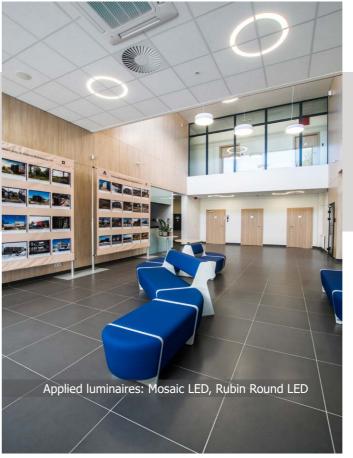

# NATIONAL ARCHIVES

**Location:** Białystok, Poland

**Description**: The interiors of a new building of the National Archives look like compositions of different patterns created from Mosaic luminaires. It is another example how interestingly we can arrange rooms with suspended modular ceiling. The whole is completed by architectural luminaires Tondo LED and Rubin Round LED in the main hall. Expositions of the most valuable documents are illuminated by Tear LED projectors.