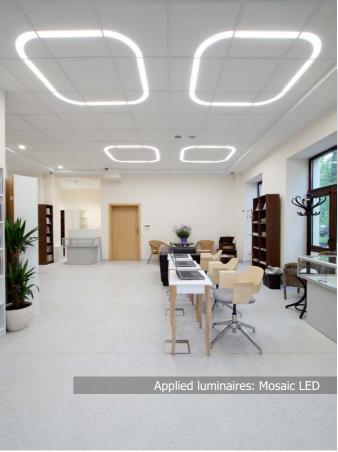

# NATIONAL ARCHIVES

**Location:** Białystok, Poland

**Description**: The interiors of a new building of the National Archives look like compositions of different patterns created from Mosaic luminaires. It is another example how interestingly we can arrange rooms with suspended modular ceiling. The whole is completed by architectural luminaires Tondo LED and Rubin Round LED in the main hall. Expositions of the most valuable documents are illuminated by Tear LED projectors.

# **Products:**

ROUND LED

MOSAIC LED PART 1: SIMPLE ELEMENT

MOSAIC LED PART 2: ARCH