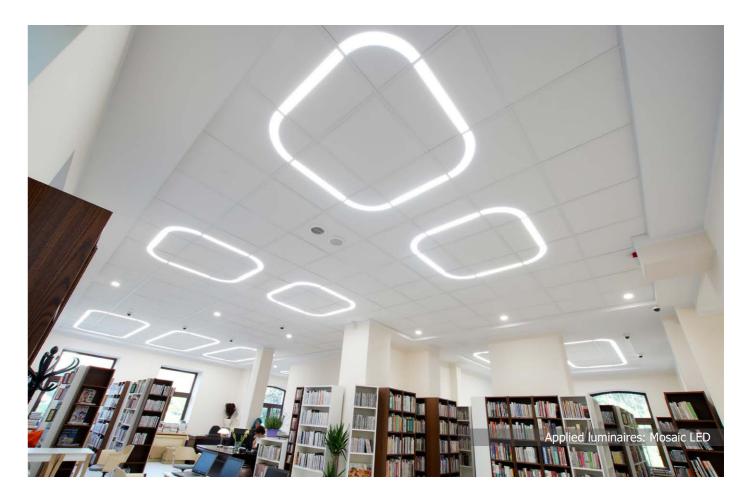

# NATIONAL ARCHIVES

**Location:** Białystok, Poland

**Description**: The interiors of a new building of the National Archives look like compositions of different patterns created from Mosaic luminaires. It is another example how interestingly we can arrange rooms with suspended modular ceiling. The whole is completed by architectural luminaires Tondo LED and Rubin Round LED in the main hall. Expositions of the most valuable documents are illuminated by Tear LED projectors.

# **Products:**

ROUND LED

MOSAIC LED PART 1: SIMPLE ELEMENT

MOSAIC LED PART 2: ARCH