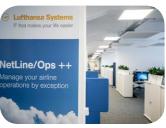

# **LUFTHANSA SYSTEMS**

**Location:** Berlin, Germany

**Description**: Lufthansa System offices, the company which specialises in computer software in Berlin, were illuminated by ultra thin LED panels-called Euro panel luminaires. The luminaire in hanging version in this kind of room looks modernistic and gorgeous. It is worth emphasizing the universal character of the Euro panel LED. The luminaire besides mounting on the slings is also adjusted to be mounted directly on ceiling and in suspended ceilings (in modular or cardboard structures).