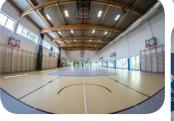

# STATE PRIMARY SCHOOL

Location: Marki, Poland

**Description**: After modernization and construction of a new wing, the Primary School in Marki has gained a modern appearance and new illumination. Luminaires of LUXIONA Poland have found its application in all types of rooms. Among two sport halls-first was equipped with Rubin Sport LED luminaires with protective mesh against ball impacts, second and smaller hall was equipped with Tube LED luminaires. Besides presented sport halls in photos our luminaires are in classrooms. corridors and in a staffroom.