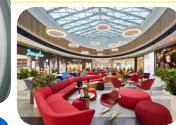

# **GEMINI PARK SHOPPING MALL**

**Location:** Tychy, Poland

**Description**: The building was opened in March 2018 and it was long-awaited shopping centre by residents of Tychy and neighbouring towns and villages. The design of the building was so designed as to blend in the surrounding neighbourhood. The facade has horizontal character. Interiors are full of spacious alleys. The alleys, atrium and restaurants are illuminated by architectural luminaires such as: Telas O LED, Tondo LED, Flying Surface LED, X-Line SQ LED and X-Line LED with lighting connectors.