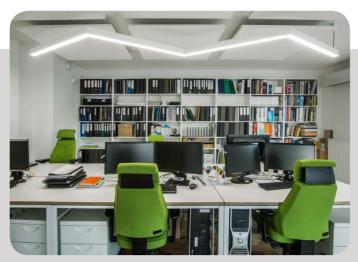

# ARCHITECTS DAWIDCZYK & PARTNERZY

**Location:** Warsaw, Poland

**Description**: Architectural studio located in Praga district in Warsaw is modern office equipped with stylish luminaires. Lighting was designed in such a way to perfectly emphasize the character of this place. Snake LED luminaire it is a light line of an original shape and LED light sources characterised by high luminous efficacy. The luminaire perfectly fulfils its purpose in long rooms with workstations. Simultaneously its look creates modern character of the rooms. It superbly integrates in standard interiors as well as in glazed and light conference room. On the other hand in more representative parts of the office such as reception or chairman's office, TONDO LED luminaires were applied.

# **Products:**

NDO LED