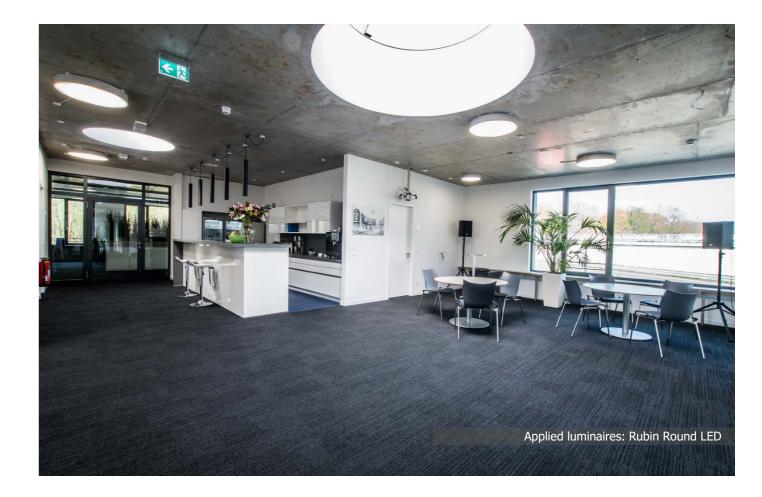

# NATIONAL ARCHIVES

**Location:** Białystok, Poland

**Description**: The interiors of a new building of the National Archives look like compositions of different patterns created from Mosaic luminaires. It is another example how interestingly we can arrange rooms with suspended modular ceiling. The whole is completed by architectural luminaires Tondo LED and Rubin Round LED in the main hall. Expositions of the most valuable documents are illuminated by Tear LED projectors.

# **Products:**

ROUND LED

MOSAIC LED PART 1: SIMPLE ELEMENT

MOSAIC LED PART 2: ARCH