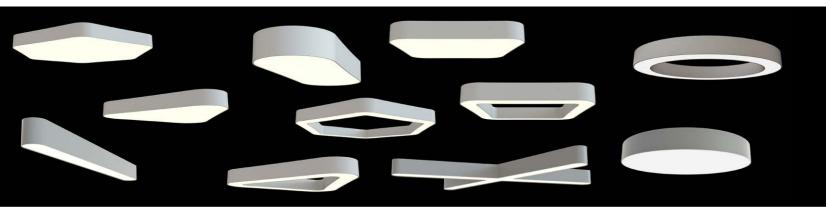

## **ARTSHAPE – NEW SHAPES, NEW POSSIBILITIES**

In the last issue of our magazine we introduced new family of luminaires-Artshape LED. Current year is a very dynamic development of these products. Known to You so far versions Oval, Three, SQ and Six lived to see significant modifications. At the moment the family of these products ensures a wide range of luminous fluxes from 3000 lm up to 30 000 lm. As an answer to this there are new dimensions of the luminaires. Currently we there are three sizes we can distinguish: small, medium and large (the exact dimensions are given on our website and in catalogue products). The last important issue is a possibility to choose the luminaire Three, SQ and Six in the look of Edge and Full luminaires.

However, it is not the end of novelties. The family of Artshape LED extended of new shapes. We have welcomed Artshape Round (shaped of circle, also three sizes and types of Edge and Full) in our product offer, Artshape X (shape of letter X) and Artshape Line (line luminaire). With no doubt new shapes will allow to create new lighting conceptions and play with light. They perfectly fit in the idea which guides this family of products-the possibility to illuminate the interiors of high stylistic demands.

We would like to remind You that Artshape family of products can be mounted on ceiling or on the slings. The luminaires are equipped in highly efficient LED light sources. Available colour temperature is 3000 k or 4000 K. The sides of the shade are made of thin-walled aluminium profile. With the possibility to paint according to RAL palette, the luminaires allow You to create an unique arrangements of different rooms. Ideally even emitting-surface is made of a material with very good light transmittance factor and it has good light diffusion parameters.