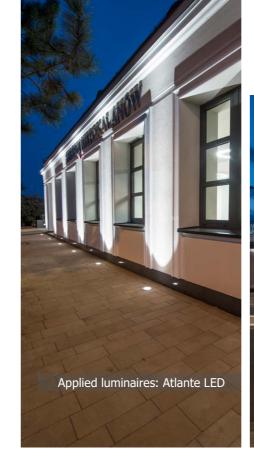

# TERESIN-NIEPOKALANÓW TRAIN STATION

**Location:** Teresin, Poland

**Description**: On the 7th of July 2018 there was formal completion of the project "Dworzec TO.Kultura". A small railway station in Teresin looks impressively now. After a general refurbishment the main hall and the waiting area, where soft armchairs and tasteful tables are placed, looks very stylishly. Additionally, small library was located there. It could not miss in this case the outdoor illumination. The illumination of the building facade was implemented by Atlante luminaires. To illuminate the monument Beam luminaires were implemented.