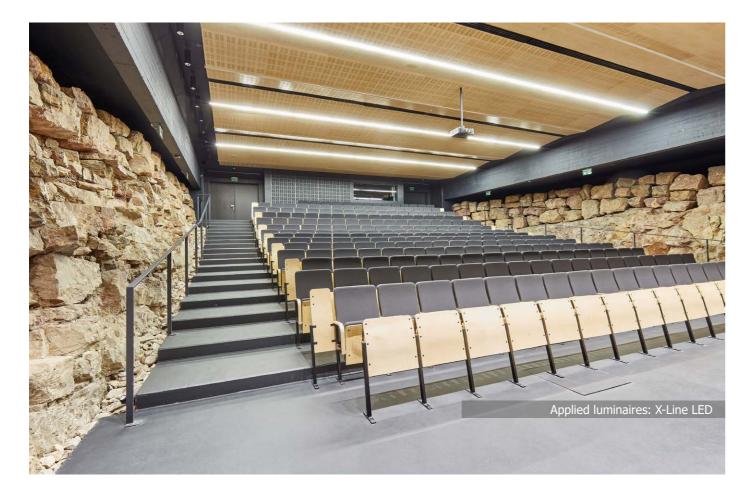

# THE EUROPEAN CENTRE OF GEOLOGICAL EDUCATION

**Location:** Checiny, Poland

**Description**: ECEG Checiny is a research centre of University of Warsaw. Rooms of the Research Centre, which are located in an old quarry of Korzecko in Checiny, have been designed to blend into the environment. Localisation in Swietokrzyskie Province is significant because in this region we can find rocks from 500 million years ago. That is undeniable asset in the field of geology. In the interiors of ECEG there are lectures rooms, laboratories of geological and chemical samples, workshops, hotels and canteen for faculty.

# **Products:**

The building has received a title of the best public utility building in Poland (The European Property Awards) and a nomination to the Miesa van der Rohe Award for European Architecture (The European Union Prize for Contemporary Architecture)-Mies van der Rohe Award.

ROUND LED