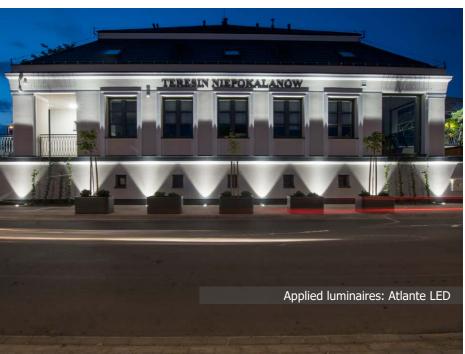

# TERESIN-NIEPOKALANÓW TRAIN STATION

**Location:** Teresin, Poland

**Description**: On the 7th of July 2018 there was formal completion of the project "Dworzec TO.Kultura". A small railway station in Teresin looks impressively now. After a general refurbishment the main hall and the waiting area, where soft armchairs and tasteful tables are placed, looks very stylishly. Additionally, small library was located there. It could not miss in this case the outdoor illumination. The illumination of the building facade was implemented by Atlante luminaires. To illuminate the monument Beam luminaires were implemented.