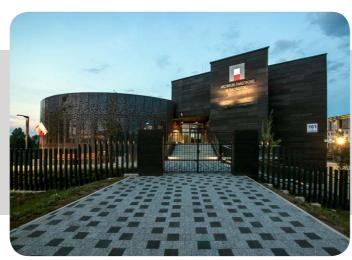

# NATIONAL ARCHIVES

**Location:** Białystok, Poland

**Description**: The interiors of a new building of the National Archives look like compositions of different patterns created from Mosaic luminaires. It is another example how interestingly we can arrange rooms with suspended modular ceiling. The whole is completed by architectural luminaires Tondo LED and Rubin Round LED in the main hall. Expositions of the most valuable documents are illuminated by Tear LED projectors.

# **Products:**

ROUND LED

MOSAIC LED PART 1: SIMPLE ELEMENT

MOSAIC LED PART 2: ARCH