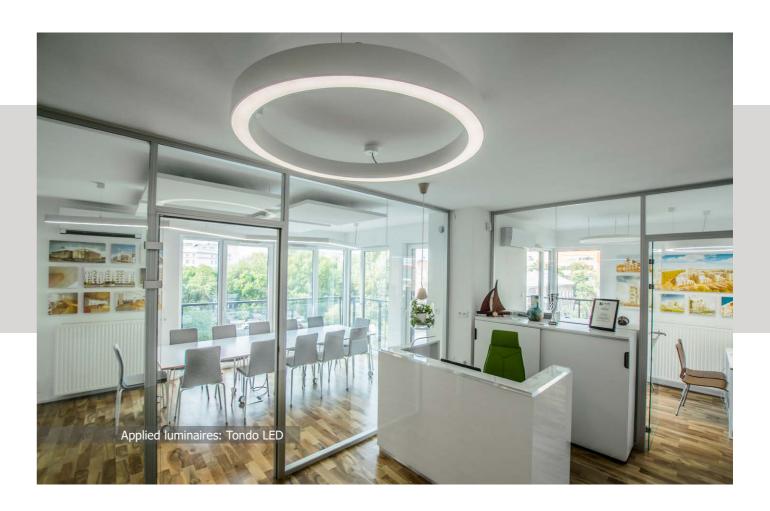

# ARCHITECTS DAWIDCZYK & PARTNERZY

**Location:** Warsaw, Poland

**Description**: Architectural studio located in Praga district in Warsaw is modern office equipped with stylish luminaires. Lighting was designed in such a way to perfectly emphasize the character of this place. Snake LED luminaire it is a light line of an original shape and LED light sources characterised by high luminous efficacy. The luminaire perfectly fulfils its purpose in long rooms with workstations. Simultaneously its look creates modern character of the rooms. It superbly integrates in standard interiors as well as in glazed and light conference room. On the other hand in more representative parts of the office such as reception or chairman's office, TONDO LED luminaires were applied.

# **Products:**

NDO LED