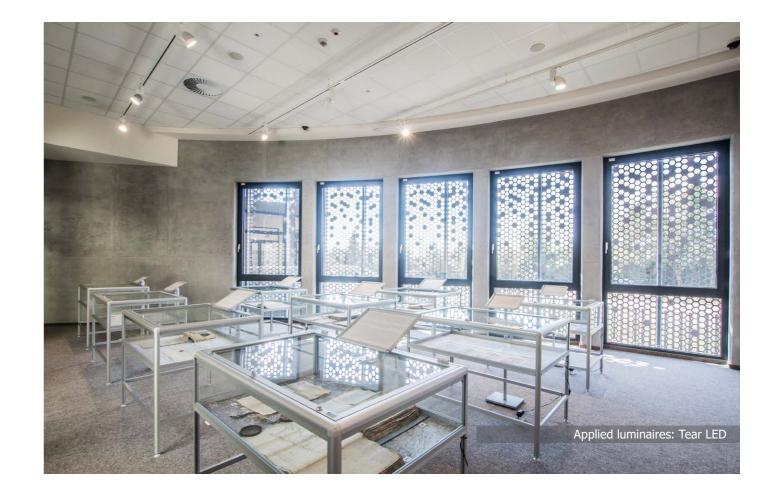

# NATIONAL ARCHIVES

**Location:** Białystok, Poland

**Description**: The interiors of a new building of the National Archives look like compositions of different patterns created from Mosaic luminaires. It is another example how interestingly we can arrange rooms with suspended modular ceiling. The whole is completed by architectural luminaires Tondo LED and Rubin Round LED in the main hall. Expositions of the most valuable documents are illuminated by Tear LED projectors.