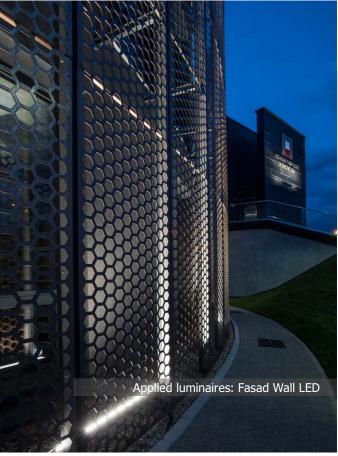

# NATIONAL ARCHIVES

**Location:** Białystok, Poland

**Description**: The outdoor illumination of The National Archives building was implemented using Fasad Wall LED luminaires. A copper made structure of a cupola was impressively illuminated by luminaires positioned by the base and directed upwards. The light of two separate Fasad Wall LED luminaires placed on the wall of the building shows the name of the building at night. Stairs and main entrance are illuminated by ceiling mounted E-Wall and Beryl Proof LED products.