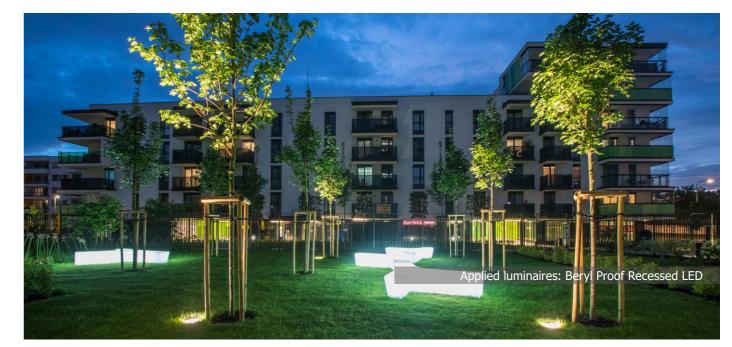

# ARTISTIC ZOLIBORZ

Location: Warsaw, Poland

**Description**: The Artistic Zoliborz accommodates again on the pages of Luxiona Magazine. We are all the more pleased that the cooperation with this investment was resumed because of second stage of the housing estate construction, which distinguishes itself by modern and artistic design. This time we hace used Kubik Pole ODB and Kubik L LED luminaires with Beryl Proof Recessed LED to illuminate beautiful and colourful patio. Staircases, entrances and corridors are illuminated by X-Line LED of ceiling mounted version and G/K and X-Line SQ N LED luminaires.