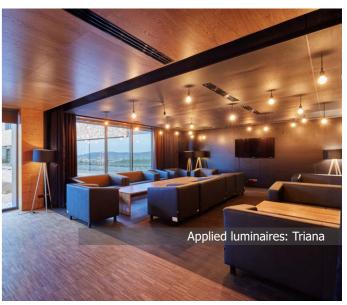

# TERESIN-NIEPOKALANÓW TRAIN STATION

**Location:** Teresin, Poland

**Description**: On the 7th of July 2018 there was formal completion of the project "Dworzec TO.Kultura". A small railway station in Teresin looks impressively now. After a general refurbishment the main hall and the waiting area, where soft armchairs and tasteful tables are placed, looks very stylishly. Additionally, small library was located there. It could not miss in this case the outdoor illumination. The illumination of the building facade was implemented by Atlante luminaires. To illuminate the monument Beam luminaires were implemented.

#### **Products:**

**JOLLY MED** 