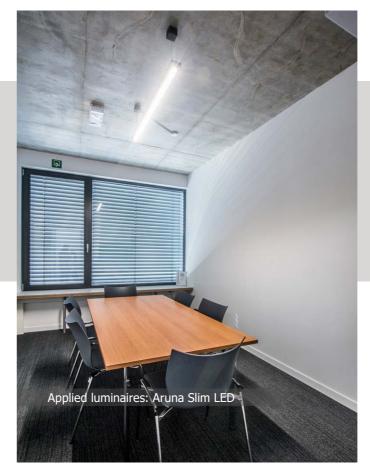

# **GRIMM**

**Location:** Berlin, Germany

**Description**: Office and warehouse building of the company which equips gastronomical facilities. The illumination is entirely designed by LUXIONA Poland in cooperation with LUXIONA GmbH in Berlin. The characteristic of the building is an industrial ceiling with roof skylights ensuring the emission of natural light in rooms. An interesting solution in this case was application of round luminaires so that their shape relates to the room skylights located in the ceiling. They ideally match. In that the rooms became modern and stylish.

# **Products:**

ROUND LED

N ARUNA SLIM LED X-LI