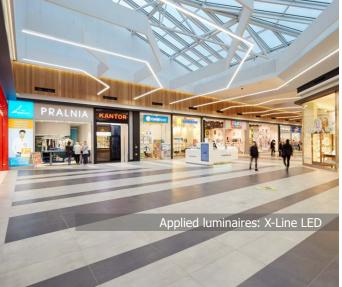

# **GEMINI PARK SHOPPING MALL**

**Location:** Tychy, Poland

**Description**: The building was opened in March 2018 and it was long-awaited shopping centre by residents of Tychy and neighbouring towns and villages. The design of the building was so designed as to blend in the surrounding neighbourhood. The facade has horizontal character. Interiors are full of spacious alleys. The alleys, atrium and restaurants are illuminated by architectural luminaires such as: Telas O LED, Tondo LED, Flying Surface LED, X-Line SQ LED and X-Line LED with lighting connectors.

## **Products:**

FLYING SURFACE LED

TELAS O LED X-LINE SQ N LED