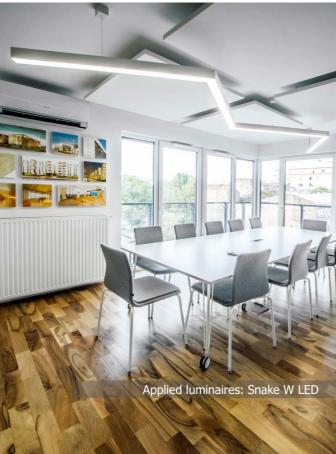

# ARCHITECTS DAWIDCZYK & PARTNERZY

**Location:** Warsaw, Poland

**Description**: Architectural studio located in Praga district in Warsaw is modern office equipped with stylish luminaires. Lighting was designed in such a way to perfectly emphasize the character of this place. Snake LED luminaire it is a light line of an original shape and LED light sources characterised by high luminous efficacy. The luminaire perfectly fulfils its purpose in long rooms with workstations. Simultaneously its look creates modern character of the rooms. It superbly integrates in standard interiors as well as in glazed and light conference room. On the other hand in more representative parts of the office such as reception or chairman's office, TONDO LED luminaires were applied.

# **Products:**

NDO LED