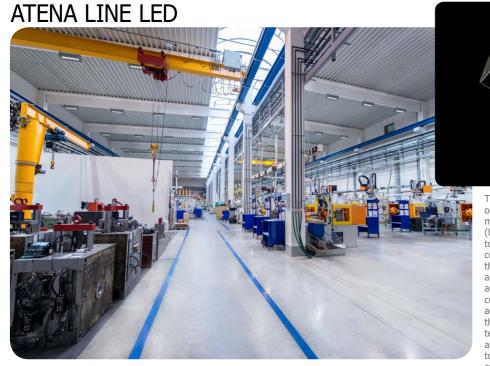

In conclusion, in the part of this magazine where we present our products we remind You about our newest family of architectural luminaires - Artshape, which has been extended with new shapes and functionalities. Moreover, we present an industrial luminaire Atena Line LED, new versions of down lights such as Beryl for offices of higher standards as well as outdoor luminaires Kubik Pole 2D LED and Kubik Pole 4D LED.

# MAN BUS

Location: Starachowice, Poland

**Description**: A bus production plant is a huge heavy and automotive industry hall. Lighting in such places must face the hardest conditions there. Huge production plants are lit by industrial luminaires Atena LED in impressive amounts counted in hundreds of pieces.

# **Products:**

atena led