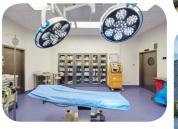

Supplementation of this wide range overview implementations are two examples of clean rooms-Municipal Hospital in Goleniow, where we installed Agat Clean No-Frame LED in labour ward and a private clinic JOLLY MED in Warsaw (Agat Clean LED).

# HOSPITAL MEDICAL CENTRE

**Location:** Goleniów, Poland

**Description**: The gynaecological and obstetrics ward of a hospital in Goleniow after a refurbishment was fully illuminated by our company. Attention should be paid mainly to delivery room with Agat Clean No-Frame LED luminaires.

# **Description**: Jolly MED is a private clinic which deals with plastic surgery, aesthetic surgery and aesthetic medicine. Below we present treatment room and post-treatment room, where we used our flagship family of luminaires dedicated to clean rooms -Agat Clean LED. In this particular case products of dimensions 1200x600mm the best fulfilled their purpose.