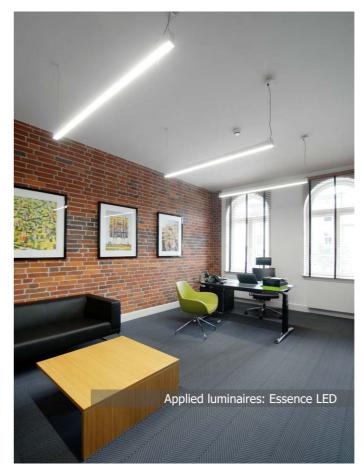

# DOMENA.PL

**Location:** Bydgoszcz, Polska

**Description**: The interiors of a tenement house on Gdanska Street in Bydgoszcz are occupied by a company providing internet services. Modernly designed interiors are illuminated by LUXIONA Poland luminaires. The most glamorous one is Snake W LED which can be found in a small corridor that connects entrances to particular offices. Remaining rooms such as reception, conference room, offices or kitchen were equipped with Essence LED luminaires (width of profile just 36 mm) and Astor LED UP&Down (direct-indirect light distribution).

#### **Products:**

PANEL LED

SNAKE W LE

www.luxiona.pl/en www.luxiona.pl/en www.luxiona.pl/en

XREFERENCES \_\_\_\_\_ REFERENCES