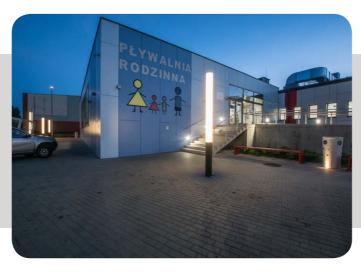

# FAMILY SWIMMING POOL

**Location:** Białystok, Poland

**Description**: A Family Swimming Pool in a building which in 2017 was thoroughly modernized. High temperatures, high air moisture and chlorinated water these are extreme conditions for LED luminaires. In the most important building in such demanding conditions our luminaires deal with it perfectly: floodlight Tube LED and big hermetic plafond Ametyst 500 LED. The building was fully lit by our company i.e. offices, corridors, changing rooms and outdoor area.