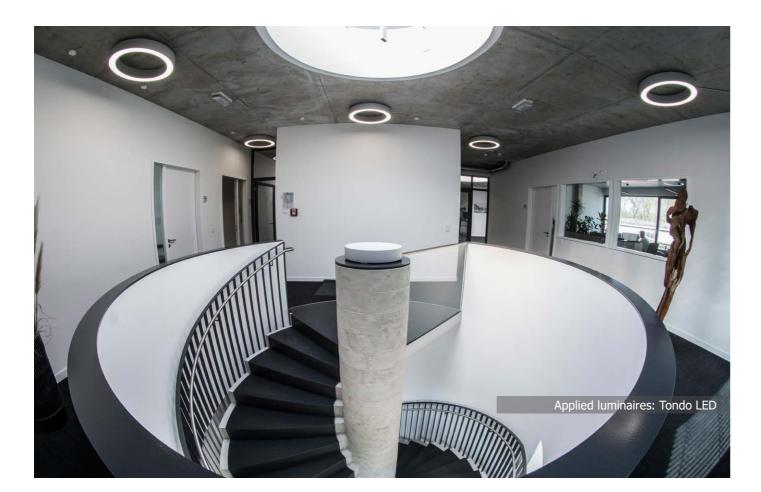

# NATIONAL ARCHIVES

**Location:** Białystok, Poland

**Description**: The interiors of a new building of the National Archives look like compositions of different patterns created from Mosaic luminaires. It is another example how interestingly we can arrange rooms with suspended modular ceiling. The whole is completed by architectural luminaires Tondo LED and Rubin Round LED in the main hall. Expositions of the most valuable documents are illuminated by Tear LED projectors.

# **Products:**

ROUND LED

MOSAIC LED PART 1: SIMPLE ELEMENT

MOSAIC LED PART 2: ARCH