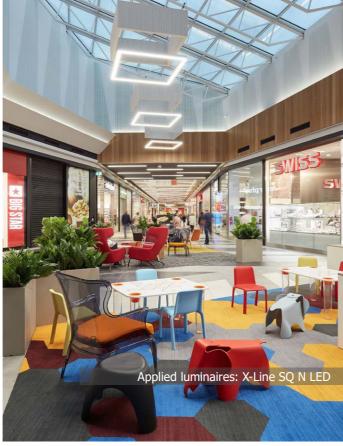

# **GEMINI PARK SHOPPING MALL**

**Location:** Tychy, Poland

**Description**: The building was opened in March 2018 and it was long-awaited shopping centre by residents of Tychy and neighbouring towns and villages. The design of the building was so designed as to blend in the surrounding neighbourhood. The facade has horizontal character. Interiors are full of spacious alleys. The alleys, atrium and restaurants are illuminated by architectural luminaires such as: Telas O LED, Tondo LED, Flying Surface LED, X-Line SQ LED and X-Line LED with lighting connectors.

## **Products:**

FLYING SURFACE LED

TELAS O LED X-LINE SQ N LED