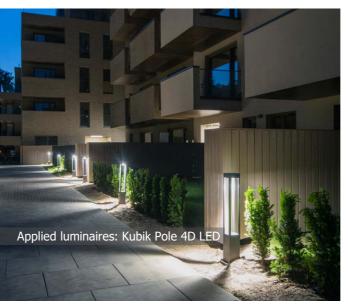

# AWANGARDA HOUSING ESTATE

**Location:** Warsaw, Poland

**Description**: Huge investment consisting of four buildings in which there are totally 150 modern apartments. At night the housing estate is brighten with a glow of tens of luminaires. Main patio, buildings entrances and internal roads are illuminated by Kubik Pole 4D. There is also an accent lighting such as Kubik IN LED and Lampas LED. The interiors of the buildings e.g. staircases and halls were illuminated by Essence LED luminaire adjusted to be mounted directly on the ceiling, on slings or in cardboard suspended ceilings. Outer part of the housing estate from the street side was illuminated by Kubik Pole 4D of 3 m high.

## **Products:**

KURTK POLF 4D LFF

KUBIK IN LED

) ESSENCE