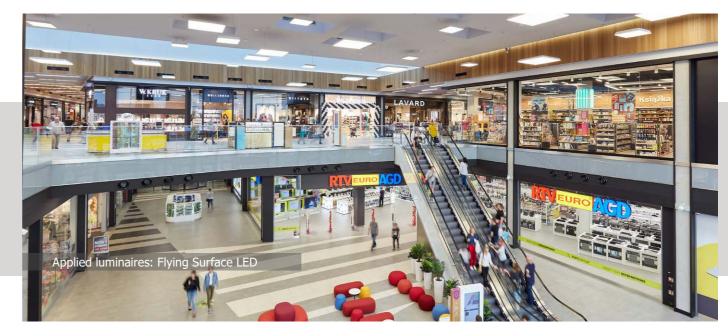

# **GEMINI PARK SHOPPING MALL**

**Location:** Tychy, Poland

**Description**: The building was opened in March 2018 and it was long-awaited shopping centre by residents of Tychy and neighbouring towns and villages. The design of the building was so designed as to blend in the surrounding neighbourhood. The facade has horizontal character. Interiors are full of spacious alleys. The alleys, atrium and restaurants are illuminated by architectural luminaires such as: Telas O LED, Tondo LED, Flying Surface LED, X-Line SQ LED and X-Line LED with lighting connectors.

## **Products:**

FLYING SURFACE LED

TELAS O LED X-LINE SQ N LED