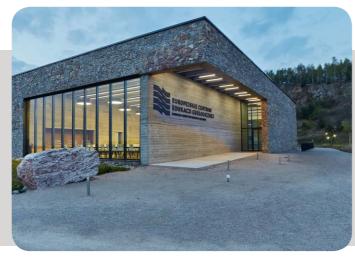

# THE EUROPEAN CENTRE OF GEOLOGICAL EDUCATION

**Location:** Checiny, Poland

**Description**: ECEG Checiny is a research centre of University of Warsaw. Rooms of the Research Centre, which are located in an old quarry of Korzecko in Checiny, have been designed to blend into the environment. Localisation in Swietokrzyskie Province is significant because in this region we can find rocks from 500 million years ago. That is undeniable asset in the field of geology. In the interiors of ECEG there are lectures rooms, laboratories of geological and chemical samples, workshops, hotels and canteen for faculty.

# **Products:**

The building has received a title of the best public utility building in Poland (The European Property Awards) and a nomination to the Miesa van der Rohe Award for European Architecture (The European Union Prize for Contemporary Architecture)-Mies van der Rohe Award.

ROUND LED