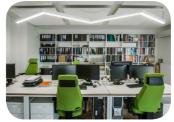

# ARCHITECTS DAWIDCZYK & PARTNERZY

**Location:** Warsaw, Poland

**Description**: Architectural studio located in Praga district in Warsaw is modern office equipped with stylish luminaires. Lighting was designed in such a way to perfectly emphasize the character of this place. Snake LED luminaire it is a light line of an original shape and LED light sources characterised by high luminous efficacy. The luminaire perfectly fulfils its purpose in long rooms with workstations. Simultaneously its look creates modern character of the rooms. It superbly integrates in standard interiors as well as in glazed and light conference room. On the other hand in more representative parts of the office such as reception or chairman's office, TONDO LED luminaires were applied.