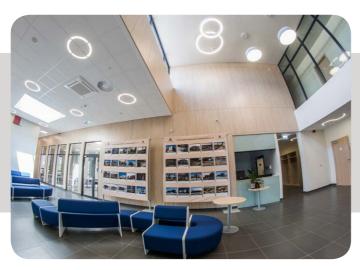

# NATIONAL ARCHIVES

**Location:** Białystok, Poland

**Description**: The interiors of a new building of the National Archives look like compositions of different patterns created from Mosaic luminaires. It is another example how interestingly we can arrange rooms with suspended modular ceiling. The whole is completed by architectural luminaires Tondo LED and Rubin Round LED in the main hall. Expositions of the most valuable documents are illuminated by Tear LED projectors.

# **Products:**

ROUND LED

MOSAIC LED PART 1: SIMPLE ELEMENT

MOSAIC LED PART 2: ARCH