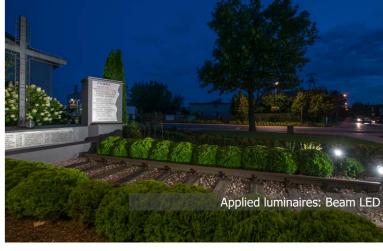

# TERESIN-NIEPOKALANÓW TRAIN STATION

**Location:** Teresin, Poland

**Description**: On the 7th of July 2018 there was formal completion of the project "Dworzec TO.Kultura". A small railway station in Teresin looks impressively now. After a general refurbishment the main hall and the waiting area, where soft armchairs and tasteful tables are placed, looks very stylishly. Additionally, small library was located there. It could not miss in this case the outdoor illumination. The illumination of the building facade was implemented by Atlante luminaires. To illuminate the monument Beam luminaires were implemented.