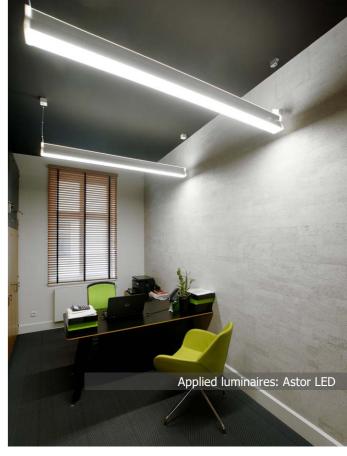

# DOMENA.PL

**Location:** Bydgoszcz, Polska

**Description**: The interiors of a tenement house on Gdanska Street in Bydgoszcz are occupied by a company providing internet services. Modernly designed interiors are illuminated by LUXIONA Poland luminaires. The most glamorous one is Snake W LED which can be found in a small corridor that connects entrances to particular offices. Remaining rooms such as reception, conference room, offices or kitchen were equipped with Essence LED luminaires (width of profile just 36 mm) and Astor LED UP&Down (direct-indirect light distribution).

#### **Products:**

PANEL LED

SNAKE W LE

www.luxiona.pl/en www.luxiona.pl/en www.luxiona.pl/en

XREFERENCES \_\_\_\_\_ REFERENCES