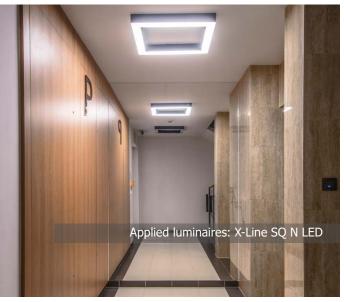

# ARTISTIC ZOLIBORZ

Location: Warsaw, Poland

**Description**: The Artistic Zoliborz accommodates again on the pages of Luxiona Magazine. We are all the more pleased that the cooperation with this investment was resumed because of second stage of the housing estate construction, which distinguishes itself by modern and artistic design. This time we hace used Kubik Pole ODB and Kubik L LED luminaires with Beryl Proof Recessed LED to illuminate beautiful and colourful patio. Staircases, entrances and corridors are illuminated by X-Line LED of ceiling mounted version and G/K and X-Line SQ N LED luminaires.