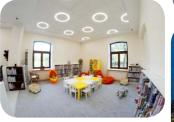

# PUBLIC LIBRARY

Location: Konstancin-Jeziorna, Poland

**Description**: A newly renovated building of Public Library Konstancin Jeziorna branch in Skolimow. The building is divided into two parts: for children and general purpose. It is characterised by simple style but Mosaic LED luminaires give a remarkable effect. They serve as an excellent example how originally they can we utilise standard modular ceilings. Thanks to two basic shapes (straight part and arch), creating many combinations and forms is limited only by Your imagination and the size of the ceiling.