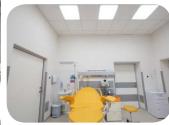

# **Description**: Jolly MED is a private clinic which deals with plastic surgery, aesthetic surgery and aesthetic medicine. Below we present treatment room and post-treatment room, where we used our flagship family of luminaires dedicated to clean rooms -Agat Clean LED. In this particular case products of dimensions 1200x600mm the best fulfilled their purpose.

# **Products:**

AGAT CLEAN LED

XNEVELTIES