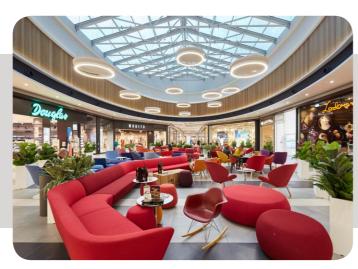

# **GEMINI PARK SHOPPING MALL**

**Location:** Tychy, Poland

**Description**: The building was opened in March 2018 and it was long-awaited shopping centre by residents of Tychy and neighbouring towns and villages. The design of the building was so designed as to blend in the surrounding neighbourhood. The facade has horizontal character. Interiors are full of spacious alleys. The alleys, atrium and restaurants are illuminated by architectural luminaires such as: Telas O LED, Tondo LED, Flying Surface LED, X-Line SQ LED and X-Line LED with lighting connectors.

## **Products:**

FLYING SURFACE LED

TELAS O LED X-LINE SQ N LED