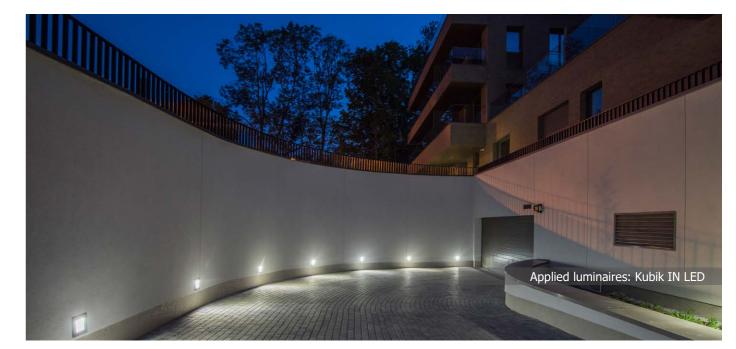

# AWANGARDA HOUSING ESTATE

**Location:** Warsaw, Poland

**Description**: Huge investment consisting of four buildings in which there are totally 150 modern apartments. At night the housing estate is brighten with a glow of tens of luminaires. Main patio, buildings entrances and internal roads are illuminated by Kubik Pole 4D. There is also an accent lighting such as Kubik IN LED and Lampas LED. The interiors of the buildings e.g. staircases and halls were illuminated by Essence LED luminaire adjusted to be mounted directly on the ceiling, on slings or in cardboard suspended ceilings. Outer part of the housing estate from the street side was illuminated by Kubik Pole 4D of 3 m high.

## **Products:**

KURTK POLF 4D LFF

KUBIK IN LED

) ESSENCE