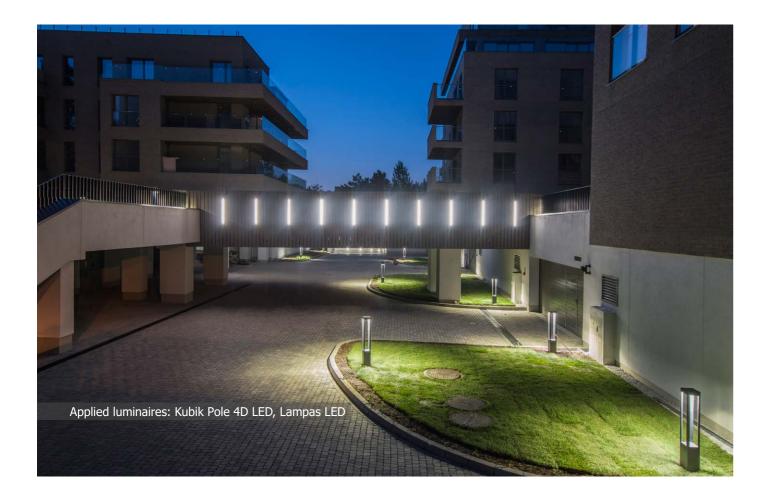

# AWANGARDA HOUSING ESTATE

**Location:** Warsaw, Poland

**Description**: Huge investment consisting of four buildings in which there are totally 150 modern apartments. At night the housing estate is brighten with a glow of tens of luminaires. Main patio, buildings entrances and internal roads are illuminated by Kubik Pole 4D. There is also an accent lighting such as Kubik IN LED and Lampas LED. The interiors of the buildings e.g. staircases and halls were illuminated by Essence LED luminaire adjusted to be mounted directly on the ceiling, on slings or in cardboard suspended ceilings. Outer part of the housing estate from the street side was illuminated by Kubik Pole 4D of 3 m high.