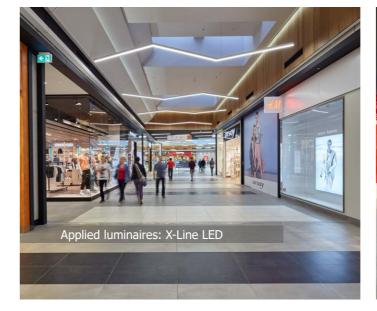

# **GEMINI PARK SHOPPING MALL**

**Location:** Tychy, Poland

**Description**: The building was opened in March 2018 and it was long-awaited shopping centre by residents of Tychy and neighbouring towns and villages. The design of the building was so designed as to blend in the surrounding neighbourhood. The facade has horizontal character. Interiors are full of spacious alleys. The alleys, atrium and restaurants are illuminated by architectural luminaires such as: Telas O LED, Tondo LED, Flying Surface LED, X-Line SQ LED and X-Line LED with lighting connectors.

## **Products:**

FLYING SURFACE LED

TELAS O LED X-LINE SQ N LED