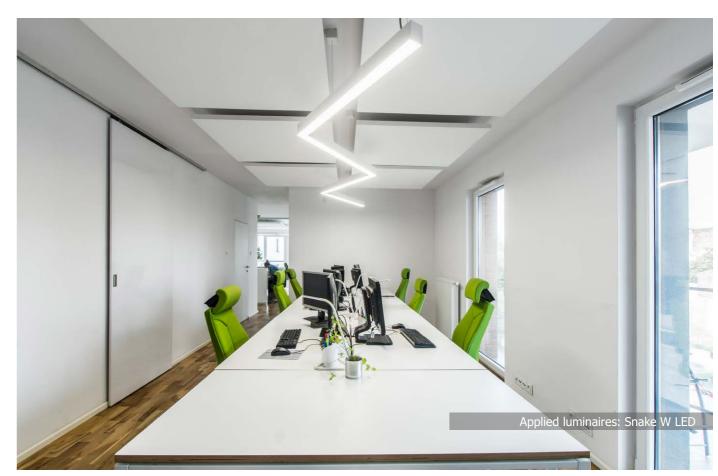

# DOMENA.PL

**Location:** Bydgoszcz, Polska

**Description**: The interiors of a tenement house on Gdanska Street in Bydgoszcz are occupied by a company providing internet services. Modernly designed interiors are illuminated by LUXIONA Poland luminaires. The most glamorous one is Snake W LED which can be found in a small corridor that connects entrances to particular offices. Remaining rooms such as reception, conference room, offices or kitchen were equipped with Essence LED luminaires (width of profile just 36 mm) and Astor LED UP&Down (direct-indirect light distribution).

#### **Products:**

PANEL LED

SNAKE W LE

www.luxiona.pl/en www.luxiona.pl/en www.luxiona.pl/en

XREFERENCES \_\_\_\_\_ REFERENCES