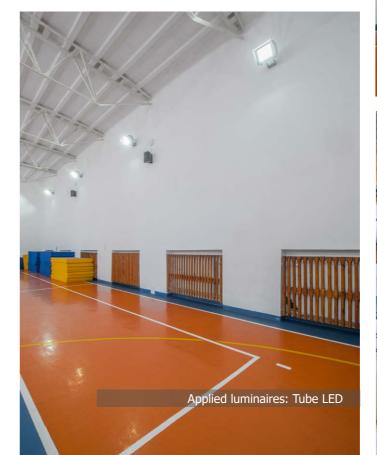

# STATE PRIMARY SCHOOL

Location: Marki, Poland

**Description**: After modernization and construction of a new wing, the Primary School in Marki has gained a modern appearance and new illumination. Luminaires of LUXIONA Poland have found its application in all types of rooms. Among two sport halls-first was equipped with Rubin Sport LED luminaires with protective mesh against ball impacts, second and smaller hall was equipped with Tube LED luminaires. Besides presented sport halls in photos our luminaires are in classrooms. corridors and in a staffroom.

#### **Products:**

TUBE LED

Applied luminaires: Tube LED, Ametyst 500 LED

XREFERENCES REFERENCES