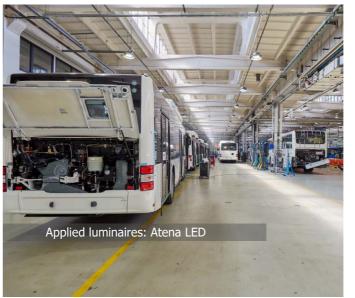

# MAN BUS

Location: Starachowice, Poland

**Description**: A bus production plant is a huge heavy and automotive industry hall. Lighting in such places must face the hardest conditions there. Huge production plants are lit by industrial luminaires Atena LED in impressive amounts counted in hundreds of pieces.