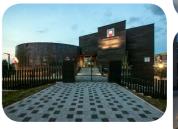

# TERESIN-NIEPOKALANÓW TRAIN STATION

**Location:** Teresin, Poland

**Description**: On the 7th of July 2018 there was formal completion of the project "Dworzec TO.Kultura". A small railway station in Teresin looks impressively now. After a general refurbishment the main hall and the waiting area, where soft armchairs and tasteful tables are placed, looks very stylishly. Additionally, small library was located there. It could not miss in this case the outdoor illumination. The illumination of the building facade was implemented by Atlante luminaires. To illuminate the monument Beam luminaires were implemented.