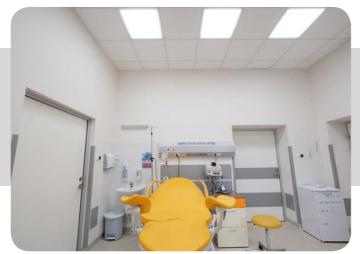

# HOSPITAL MEDICAL CENTRE

**Location:** Goleniów, Poland

**Description**: The gynaecological and obstetrics ward of a hospital in Goleniow after a refurbishment was fully illuminated by our company. Attention should be paid mainly to delivery room with Agat Clean No-Frame LED luminaires.