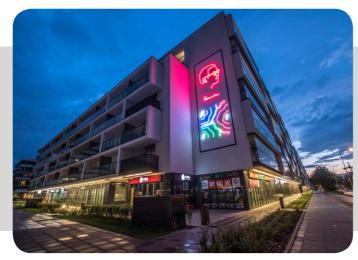

Traditionally we would like to bring You into contact with our the most interesting implementations of the last few months. We divided them thematically according to the character of a building or the type of lighting implemented. This time we are showing a wide range of architectural lighting solutions for offices or open spaces in shopping centres. One of the biggest implementations in this area is GEMINI PARK shopping centre in Tychy, where LED luminaires Flying Surface, Tondo, Telas O or X-Line were applied, giving a unique character of these interiors, at the same time being an element of architectural decoration. Another example where similar luminaires such as Rubin Round and X-Line were used, is European Centre of Geological Education in Checiny, integrated into the interior of inactive quarry, which received the title of the best public utility building and a nomination to a prestigious European architectural award. Other examples of the applications of similar luminaires we have in the illumination of Architects Dawidczyk&Partners office and Domena.pl company (Tondo, Snake, Astor, Essence).

# **GEMINI PARK SHOPPING MALL**

**Location:** Tychy, Poland

**Description**: The building was opened in March 2018 and it was long-awaited shopping centre by residents of Tychy and neighbouring towns and villages. The design of the building was so designed as to blend in the surrounding neighbourhood. The facade has horizontal character. Interiors are full of spacious alleys. The alleys, atrium and restaurants are illuminated by architectural luminaires such as: Telas O LED, Tondo LED, Flying Surface LED, X-Line SQ LED and X-Line LED with lighting connectors.