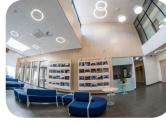

# TERESIN-NIEPOKALANÓW TRAIN STATION

**Location:** Teresin, Poland

**Description**: On the 7th of July 2018 there was formal completion of the project "Dworzec TO.Kultura". A small railway station in Teresin looks impressively now. After a general refurbishment the main hall and the waiting area, where soft armchairs and tasteful tables are placed, looks very stylishly. Additionally, small library was located there. It could not miss in this case the outdoor illumination. The illumination of the building facade was implemented by Atlante luminaires. To illuminate the monument Beam luminaires were implemented.

#### **Products:**

**JOLLY MED** 