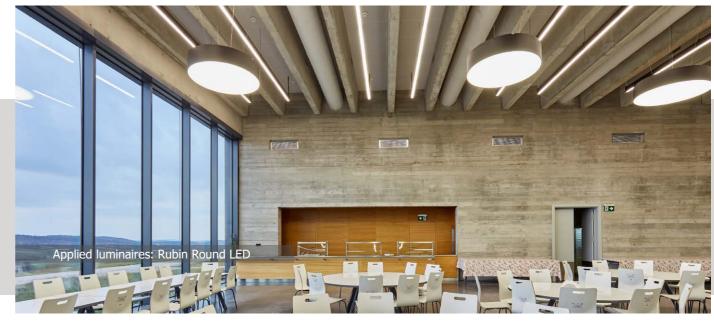

# NATIONAL ARCHIVES

**Location:** Białystok, Poland

**Description**: The interiors of a new building of the National Archives look like compositions of different patterns created from Mosaic luminaires. It is another example how interestingly we can arrange rooms with suspended modular ceiling. The whole is completed by architectural luminaires Tondo LED and Rubin Round LED in the main hall. Expositions of the most valuable documents are illuminated by Tear LED projectors.

# **Products:**

ROUND LED

MOSAIC LED PART 1: SIMPLE ELEMENT

MOSAIC LED PART 2: ARCH