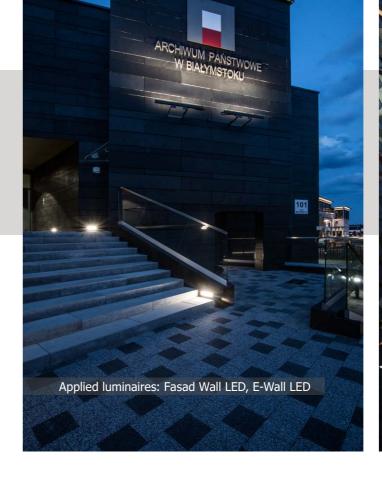

# NATIONAL ARCHIVES

**Location:** Białystok, Poland

**Description**: The outdoor illumination of The National Archives building was implemented using Fasad Wall LED luminaires. A copper made structure of a cupola was impressively illuminated by luminaires positioned by the base and directed upwards. The light of two separate Fasad Wall LED luminaires placed on the wall of the building shows the name of the building at night. Stairs and main entrance are illuminated by ceiling mounted E-Wall and Beryl Proof LED products.