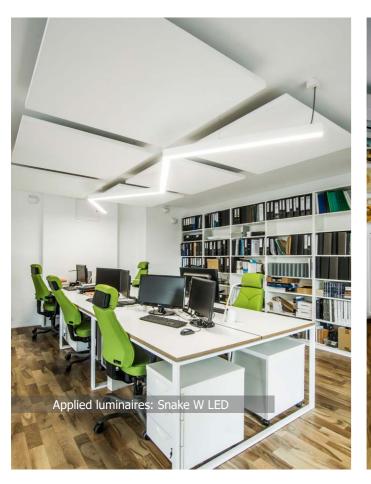

# ARCHITECTS DAWIDCZYK & PARTNERZY

**Location:** Warsaw, Poland

**Description**: Architectural studio located in Praga district in Warsaw is modern office equipped with stylish luminaires. Lighting was designed in such a way to perfectly emphasize the character of this place. Snake LED luminaire it is a light line of an original shape and LED light sources characterised by high luminous efficacy. The luminaire perfectly fulfils its purpose in long rooms with workstations. Simultaneously its look creates modern character of the rooms. It superbly integrates in standard interiors as well as in glazed and light conference room. On the other hand in more representative parts of the office such as reception or chairman's office, TONDO LED luminaires were applied.

# **Products:**

NDO LED