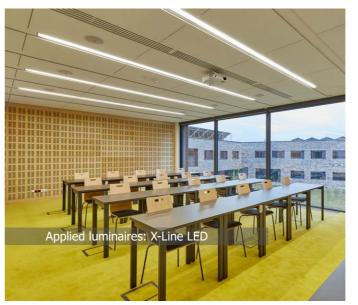

# **GEMINI PARK SHOPPING MALL**

**Location:** Tychy, Poland

**Description**: The building was opened in March 2018 and it was long-awaited shopping centre by residents of Tychy and neighbouring towns and villages. The design of the building was so designed as to blend in the surrounding neighbourhood. The facade has horizontal character. Interiors are full of spacious alleys. The alleys, atrium and restaurants are illuminated by architectural luminaires such as: Telas O LED, Tondo LED, Flying Surface LED, X-Line SQ LED and X-Line LED with lighting connectors.

## **Products:**

FLYING SURFACE LED

TELAS O LED X-LINE SQ N LED