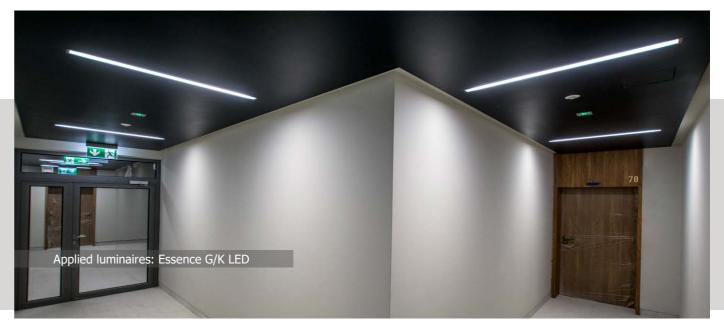

# AWANGARDA HOUSING ESTATE

**Location:** Warsaw, Poland

**Description**: Huge investment consisting of four buildings in which there are totally 150 modern apartments. At night the housing estate is brighten with a glow of tens of luminaires. Main patio, buildings entrances and internal roads are illuminated by Kubik Pole 4D. There is also an accent lighting such as Kubik IN LED and Lampas LED. The interiors of the buildings e.g. staircases and halls were illuminated by Essence LED luminaire adjusted to be mounted directly on the ceiling, on slings or in cardboard suspended ceilings. Outer part of the housing estate from the street side was illuminated by Kubik Pole 4D of 3 m high.

## **Products:**

KURTK POLF 4D LFF

KUBIK IN LED

) ESSENCE