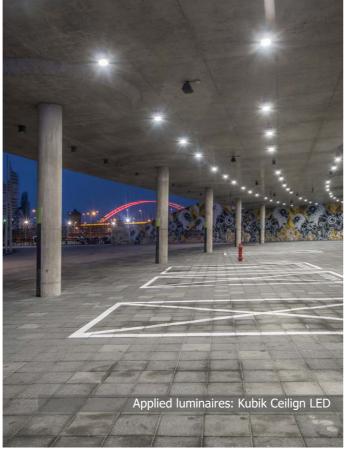

At the end of the outside lighting review I would like to present our two very prestigious realisations. The first is the main entrance of Energa Stadium in Gdansk, illuminated with almost 200 KUBIK CEILING LED luminaires. The second, however is completely different project, it is Kadzielnia Park-Reserve in Kielce-unrepeatable example of landscape illumination like from a fairy-tale. Actually it is hard to say whether this place looks more attractive in a day or at night. I leave for every one to decide on their own. Outer areas of Park-reserve we have illuminated with SPARTA LED, PAREO LED and STREETPARK LED luminaires and in the caves we have applied KUBIK LED and ROLLER LED luminaires.

## **ENERGA STADIUM**

**Location:** Gdansk

**Description**: We would like to introduce you another lighting realization of LUXIONA Poland. The main entrance and at the same time presentable entrance of Gdnask stadium was illuminated with almost 200 pcs of Kubik Ceiling LED. Modern football stadiums are oriented on events where tens of thousands of spectators take part is the highly prestigious for every city. Therefore it was a great distinction for LUXIONA Poland to have possibility to become one of the lighting suppliers for such well known sport facility in our country.

#### **Products:**

KUBIK CEILING LED