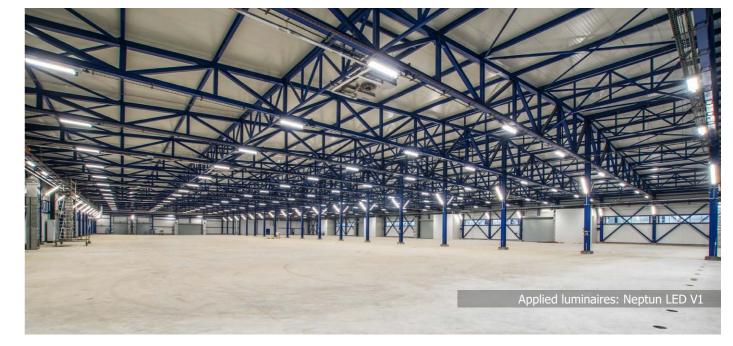

# NITROGEN FERTILIZER FACTORY

**Location:** Pulawy

**Description**: This factory is one of the biggest plants in the world specializing in production of nitrogen fertilizers. It is the biggest enterprise in Poland from heavy chemical synthesis. The complex consists of two production lines of granulated fertilizers, where more than a thousand of tonnes of saltpetre and nitro-chalk are produced daily. It is huge and prestigious investment, in which lighting plays significant role. For the toughest chemical conditions Grupa Azoty chose luminaires from Tube LED family and Neptun LED V1, with the number of luminaires counted in hundreds.

#### **Products:**

UBE LED NEPTUN LED V1