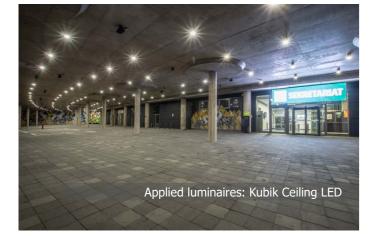

## **ENERGA STADIUM**

**Location:** Gdansk

**Description**: We would like to introduce you another lighting realization of LUXIONA Poland. The main entrance and at the same time presentable entrance of Gdnask stadium was illuminated with almost 200 pcs of Kubik Ceiling LED. Modern football stadiums are oriented on events where tens of thousands of spectators take part is the highly prestigious for every city. Therefore it was a great distinction for LUXIONA Poland to have possibility to become one of the lighting suppliers for such well known sport facility in our country.

#### **Products:**

KUBIK CEILING LED