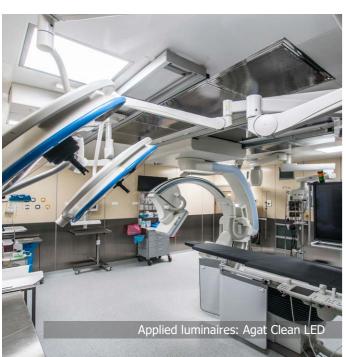

Traditionally in the review of our realisations we cannot fail to present clean rooms. This time particularly it is worthy of noticing a prestigious hybrid room in Regional Specialist Hospital in Olsztyn, where AGAT CLEAN LED luminaires are applied and which ensure natural white light of high CRI>95 index with possibility of green light emission. An instance of different application in clean rooms is cosmetic company Dr Irena Eris from Piaseczno, whose laboratories and production plant is illuminated with AGAT CLEAN, AGAT CLEAN SLIGHT LED and RUBIN CLEAN CORNER LED.

# **HYBRID OR**

**Location:** Olsztyn

**Description**: Hybrid operating rooms present the highest prestige and modernity in hospital surgical wards. In September 2018 there was the opening ceremony of hybrid operating room in Regional Specialist Hospital in Olsztyn. The hybrid room is equipped with Agat Clean LED luminaires which ensure natural white light of high CRI >95 index. The Agat Clean luminaires enable emission of green light, which shows very clearly changes in a body, for example, bleedings.