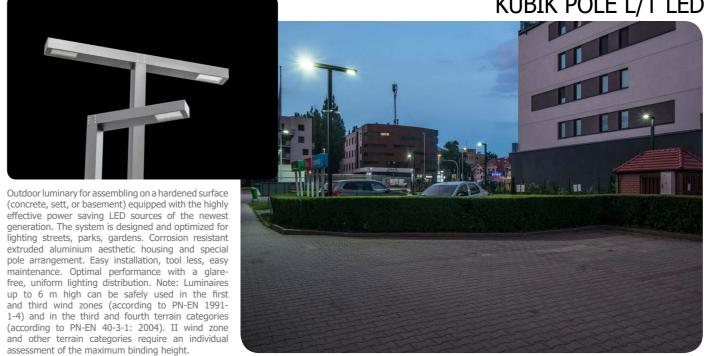

Present edition of LUXIONA magazine is completed with two more sections: Novelties and Products. In the first we are inviting you to get familiar with new brochure Human Centric Lighting, issued especially for summer technical conferences. The brochure is available to download from our website, where you can also find the list of turnable white products. In this section we more widely discussed the usage of specialistic diodes in the colour of your choice in breeding and plant cultivation. Moreover, on our website we have launched new product offer, a marketing tool of increased functionality. In the part dedicated for products we present few recommended products-addition of ARTSHAPE family with spherical luminaire for spacial applications DOUBLE SPHERE LED and development of MOSAIC family with new shapes L, T and X. BERYL family we are broadening by square equivalents of round luminaires. To X-LINE family we are adding SLIM version of reduced dimensions. The EUROPANEL we are completing with a version with grille of round shape which means EUROPANEL CIRCLE LED. Offer of external luminaires is broaden by KUBIK POLE L/T LED of 6m height and new STREETPARK M LED/S and park and garden PAREO NEW LED luminaire.

# KUBIK POLE L/T LED

www.luxiona.pl/en www.luxiona.pl/en www.luxiona.pl/en

PRODUCTS

**XPRODUCTS** 

#### **RECOMMENDED PRODUCTS**

protectionas standard based on the functionality of the power supplies. Optionally, the luminaires can be equipped with an additional voltage surge protector that does not require interference during the assembly and disassembly of the power supply system.