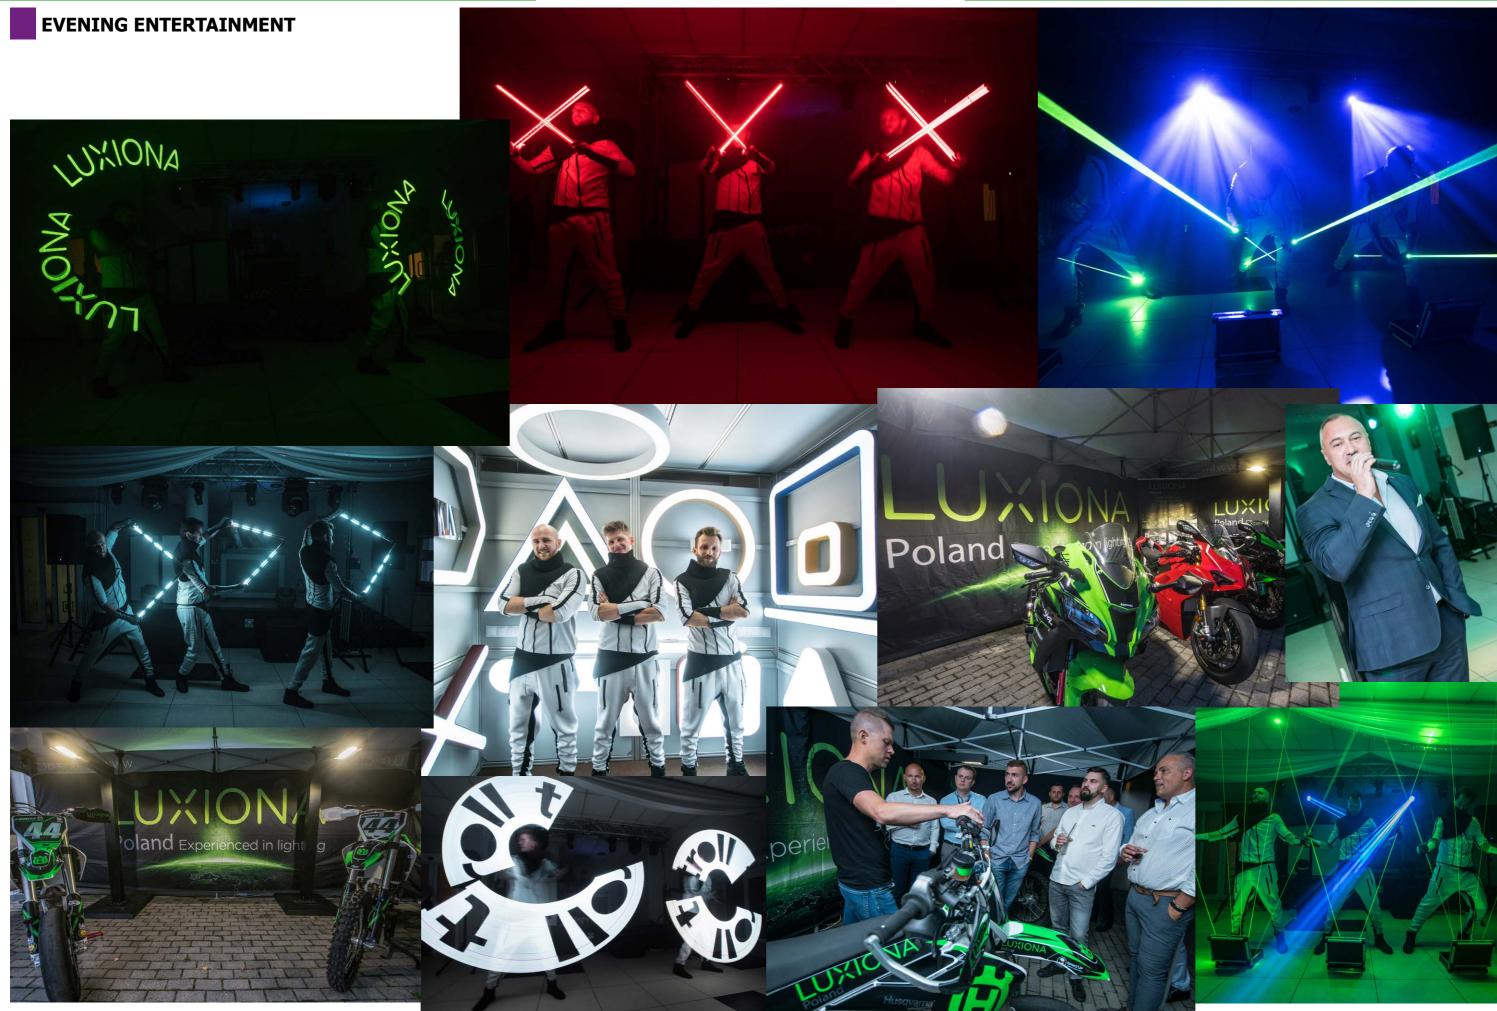

Intensive day ended with festive dinner, which is also famous for its annual attractions and surprises. This time we prepared two. The main attraction was a multimedia show "Logo Show". Known from a "Got Talent" show group Multivisual presented performance created only for our conferences. The whole show is a ply of lights and holograms arranged in various patterns even words or logos, e.g. LUXIONA or troll. Clients who took part in shows were pretty interested in them. Many of our clients were recording show on their Smartphone. For many of them it was very new attraction, therefore it really pleasant that we are still able to surprise you.

The second attraction which we have prepared for you was demonstration of sports bikes from Supermoto. This discipline is a combination of rally on asphalt and gravel roads. One of our sales representatives, Rafal Perkowski is a passionate and successful professionalist in this sport. LUXIONA Poland is one of the sponsors in Supermoto. Currently Rafal is on fourth position in general classification. Special tent was a place where we could admire from a close these spectacular motorcycles and Rafal was happy to share his knowledge about bikes and sport itself.