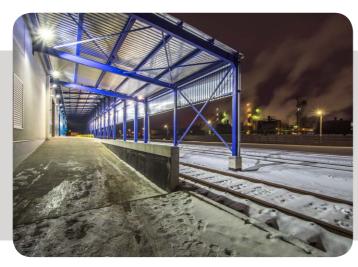

# NITROGEN FERTILIZER FACTORY

**Location:** Pulawy

**Description**: This factory is one of the biggest plants in the world specializing in production of nitrogen fertilizers. It is the biggest enterprise in Poland from heavy chemical synthesis. The complex consists of two production lines of granulated fertilizers, where more than a thousand of tonnes of saltpetre and nitro-chalk are produced daily. It is huge and prestigious investment, in which lighting plays significant role. For the toughest chemical conditions Grupa Azoty chose luminaires from Tube LED family and Neptun LED V1, with the number of luminaires counted in hundreds.

#### **Products:**

UBE LED NEPTUN LED V1