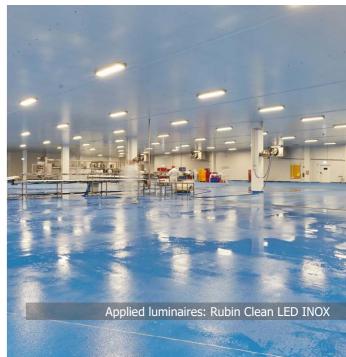

# SLAUGHTER & PROCESSING PLANT

**Location:** Radom

**Description:** Processing plant in Radom is one of the most modern plants in food industry. Production capacity reaches 350 thousands of chickens per day. Such a huge and modern building required specialistic lighting. Our luminaires Rubin Clean INOX, which housing is made of stainless steel, met the expectations. Additionally, the luminaires were equipped with LED light sources which emit blue light. This solution allowed us to meet the needs of the investor and it was the answer to difficult conditions in the building.

#### **Products:**

RUBIN CLEAN LED INOX