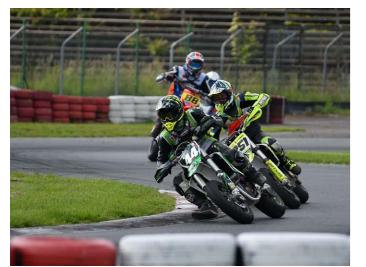

The second attraction which we have prepared for you was demonstration of sports bikes from Supermoto. This discipline is a combination of rally on asphalt and gravel roads. One of our sales representatives, Rafal Perkowski is a passionate and successful professionalist in this sport. LUXIONA Poland is one of the sponsors in Supermoto. Currently Rafal is on fourth position in general classification. Special tent was a place where we could admire from a close these spectacular motorcycles and Rafal was happy to share his knowledge about bikes and sport itself.

## SUPERMOTO - season 2019

Mentioning sport bikes and Supermoto rallies we would like to familiarize you with this sport. It is kind of sport which combines elements of motocross and roads competitions. Competitions are held on asphalt, gravel, ground or sand. Motorbikes are individually customized for particular sportsman. Due to turnings at high angle and numerous falls, races are very spectacular. Below we prsent a short coverage from some races and comments of our employee Rafal Perkowski, who is supported by LUXIONA in each of his competitions.

#### Season summary

"This year Championship consisted of six round on recetrack in Koszalin, Bydgoszcz, Poznan, Slomczyn and Radom. Season 2019 accomplished on 4th position in Poland Championship S2 class individually and 3rd place as team. It was 10th season in my career so far and for sure not the last! Now is time for intensive autumn-winter training on MX motorbike."