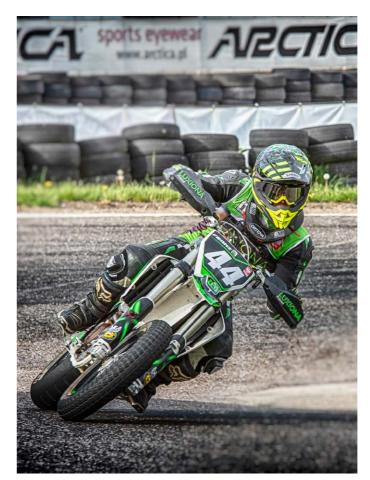

## SUPERMOTO - season 2019

Mentioning sport bikes and Supermoto rallies we would like to familiarize you with this sport. It is kind of sport which combines elements of motocross and roads competitions. Competitions are held on asphalt, gravel, ground or sand. Motorbikes are individually customized for particular sportsman. Due to turnings at high angle and numerous falls, races are very spectacular. Below we prsent a short coverage from some races and comments of our employee Rafal Perkowski, who is supported by LUXIONA in each of his competitions.

#### Season summary

"This year Championship consisted of six round on recetrack in Koszalin, Bydgoszcz, Poznan, Slomczyn and Radom. Season 2019 accomplished on 4th position in Poland Championship S2 class individually and 3rd place as team. It was 10th season in my career so far and for sure not the last! Now is time for intensive autumn-winter training on MX motorbike."