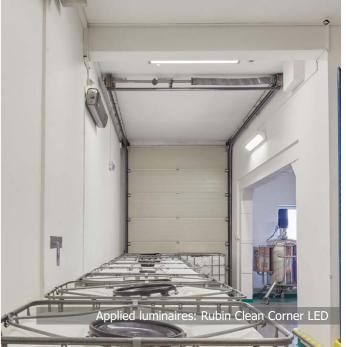

Traditionally in the review of our realisations we cannot fail to present clean rooms. This time particularly it is worthy of noticing a prestigious hybrid room in Regional Specialist Hospital in Olsztyn, where AGAT CLEAN LED luminaires are applied and which ensure natural white light of high CRI>95 index with possibility of green light emission. An instance of different application in clean rooms is cosmetic company Dr Irena Eris from Piaseczno, whose laboratories and production plant is illuminated with AGAT CLEAN, AGAT CLEAN SLIGHT LED and RUBIN CLEAN CORNER LED.

# SLAUGHTER & PROCESSING PLANT

**Location:** Radom

**Description:** Processing plant in Radom is one of the most modern plants in food industry. Production capacity reaches 350 thousands of chickens per day. Such a huge and modern building required specialistic lighting. Our luminaires Rubin Clean INOX, which housing is made of stainless steel, met the expectations. Additionally, the luminaires were equipped with LED light sources which emit blue light. This solution allowed us to meet the needs of the investor and it was the answer to difficult conditions in the building.

#### **Products:**

RUBIN CLEAN LED INOX