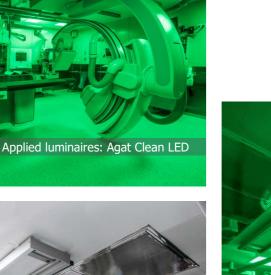

Traditionally in the review of our realisations we cannot fail to present clean rooms. This time particularly it is worthy of noticing a prestigious hybrid room in Regional Specialist Hospital in Olsztyn, where AGAT CLEAN LED luminaires are applied and which ensure natural white light of high CRI>95 index with possibility of green light emission. An instance of different application in clean rooms is cosmetic company Dr Irena Eris from Piaseczno, whose laboratories and production plant is illuminated with AGAT CLEAN, AGAT CLEAN SLIGHT LED and RUBIN CLEAN CORNER LED.

# **HYBRID OR**

**Location:** Olsztyn

**Description**: Hybrid operating rooms present the highest prestige and modernity in hospital surgical wards. In September 2018 there was the opening ceremony of hybrid operating room in Regional Specialist Hospital in Olsztyn. The hybrid room is equipped with Agat Clean LED luminaires which ensure natural white light of high CRI >95 index. The Agat Clean luminaires enable emission of green light, which shows very clearly changes in a body, for example, bleedings.