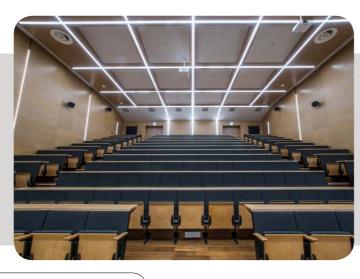

# **AUDITORIUM OF INSTYTUTE OF PHYSICS**

**Location:** Torun

**Description**: Rebuilt and modernized auditorium of Institute of Physics University of Mikolaj Kopernik in Torun. Technologically advanced room stands alone primarily thanks to cutting-edge lighting. There are mainly Patos Line Led line luminaires along with system of lighting connectors T and X. Above the white boards you can see square X-Line luminaires SQ N LED and Tear LED projectors. Walls and stair treads are illuminated by LED Lampas profiles.

The auditorium received the award of ,Building of the Year' in category ,modernized and adaptated existing buildings" in architectural competition organized by the mayor of Torun.

#### **Products:**

PATOS LINE LED CONNECTOR TYPE T CONNECTOR TYPE X

PATOS LINE LED

XREFERENCES REFERENCES