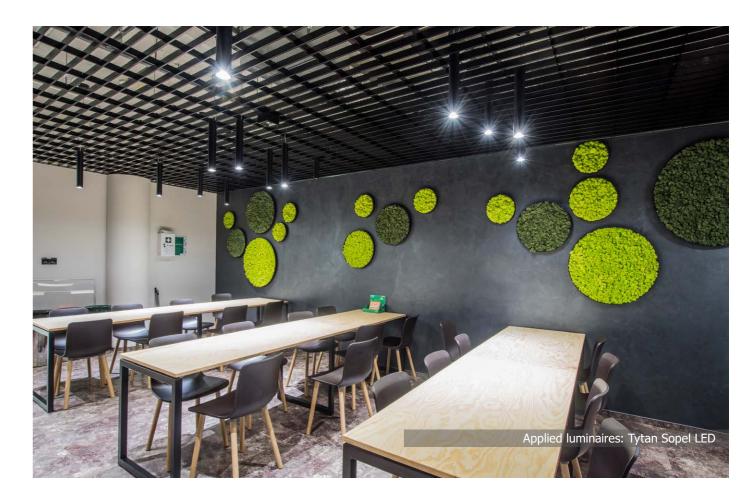

# **ALIOR BANK**

**Location:** Warsaw

**Description**: In public areas, in the relaxation part of the office building projectors Tear LED and pendant luminaires Lewit T made by Metalarte were applied. The Lewit T perfectly fits above tables in climatic canteen. Metalarte series luminairres represent exclusive interior lighting of prestigious buildings such as: villas, palaces, high standard hotels or directors' offices. Smaller canteed is illuminated with Tytan Sopel LED luminaires, which cylindrical tubes remind us hanging icicles and assure emphasized spot lighting.

#### **Products:**

TEAR LED TYTAN SOPEL LED

LEWIT T