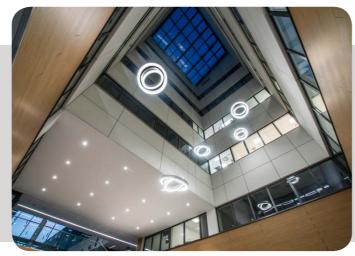

# NON-INVASIVE MEDICINE **CENTRE**

**Location:** Gdansk

**Description**: Huge, six-storey building of the Centre of Non-invasive Medicine (CNM)) propered to University Clinical Centre in Gdansk, consists of more than two thousands rooms. CNM is a perfect example of an application in one building luminaires of different purpose. For the needs of this project dedicated luminaires had to be created. Some of these example are three modifications: Double Sphere LED-suspended luminaire, double ring, Tondo without a diffuser-for LED light sources with a shaft GU10 and Corridor Line LED-wide, longitudinal line luminaires which illuminate lecture rooms