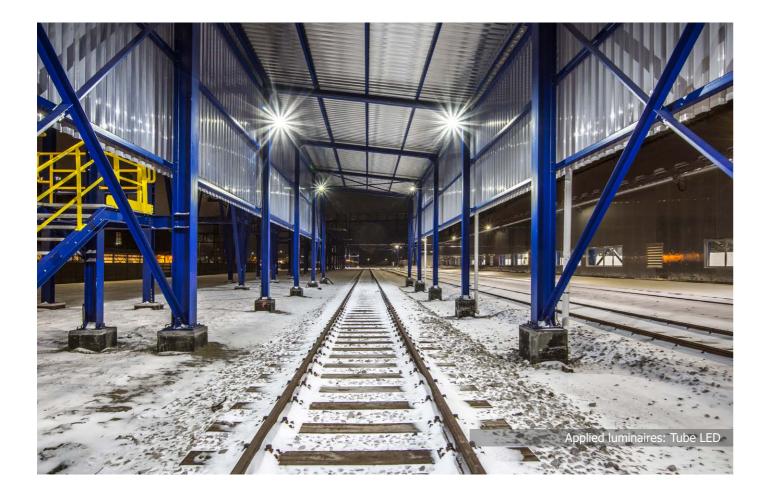

# NITROGEN FERTILIZER FACTORY

**Location:** Pulawy

**Description**: This factory is one of the biggest plants in the world specializing in production of nitrogen fertilizers. It is the biggest enterprise in Poland from heavy chemical synthesis. The complex consists of two production lines of granulated fertilizers, where more than a thousand of tonnes of saltpetre and nitro-chalk are produced daily. It is huge and prestigious investment, in which lighting plays significant role. For the toughest chemical conditions Grupa Azoty chose luminaires from Tube LED family and Neptun LED V1, with the number of luminaires counted in hundreds.

#### **Products:**

UBE LED NEPTUN LED V1