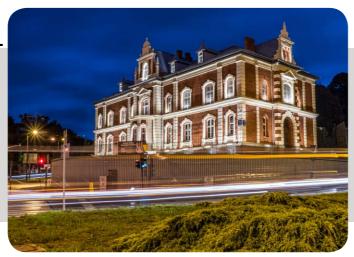

## MILITARY REPLENISHMENT COUNCIL

**Location:** Bydgoszcz

**Description**: Splendid villa was built in 1885, under the last will of Luiza Gisse-Rafalska. Since 1957 the building is a head office of Military Replenishment Council (WKU) in Bydgoszcz. Walls made of red bricks and white cornice were spectacularly illuminated thanks to this we can admire beautiful illumination. The effect was achieved using Fasad Wall luminaires mounted on walls and placed in the ground Fasad ODL04 luminaires.

#### **Products:**

FASAD ODL04 LED

FASAD WALL LED

# Applied luminaires: Fasad Wall LED, Fasad ODL04 LED