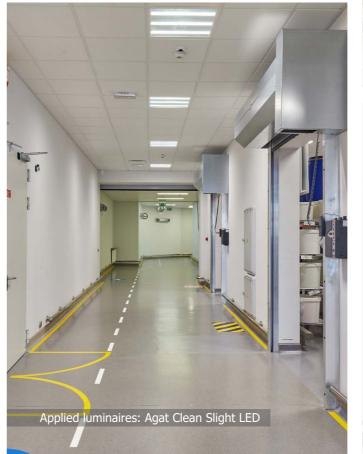

Traditionally in the review of our realisations we cannot fail to present clean rooms. This time particularly it is worthy of noticing a prestigious hybrid room in Regional Specialist Hospital in Olsztyn, where AGAT CLEAN LED luminaires are applied and which ensure natural white light of high CRI>95 index with possibility of green light emission. An instance of different application in clean rooms is cosmetic company Dr Irena Eris from Piaseczno, whose laboratories and production plant is illuminated with AGAT CLEAN, AGAT CLEAN SLIGHT LED and RUBIN CLEAN CORNER LED.

#### **Products:**

AGAT CLEAN LED

SLIGHT LED

RUBIN CLEAN CORNER LED

**Description**: Dr Irena Eris is a well known brand

in cosmetic industry. Nearby Warsaw there is a production plant

and laboratories. Production of cosmetics has to be done

in sterile conditions. The building must meet the specialistic requirements concerning the lighting. In this project the task

was perfectly fulfilled by clean luminaires Agat Clean LED

and untypical such as Agat Clean Slight.