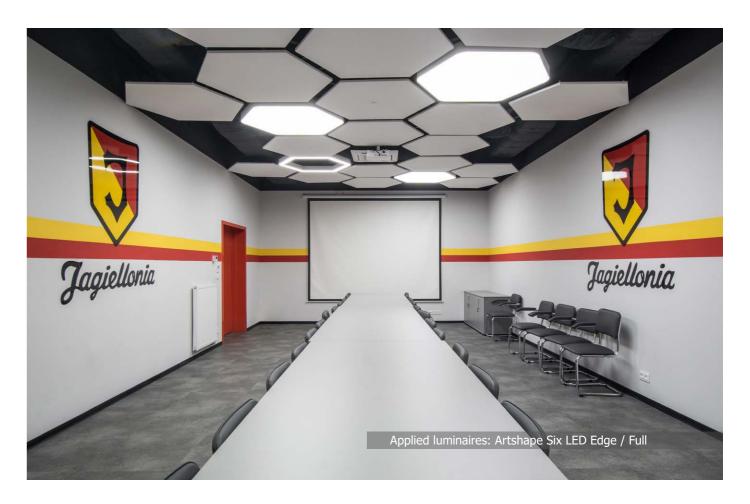

## JAGIELLONIA BIAŁYSTOK

**Location:** Bialystok

**Description**: The sport facility opened in June 2019 is a training centre of football club Jagiellonia Białystok, where children's and youth's teams train, as well as first team which on every day basis plays in Extraklasa (top league in our country). Our company lit here whole building beginning with warm-up room, locker rooms and sanitary facilities and ending at offices. However, the most splashy are the conference room and the entrance hall. For suspended hexagonal plates we selected luminaires of the same shape-Artshape Six LED, Edge version (arms of figure glow) and Full version (whole surface gleams).