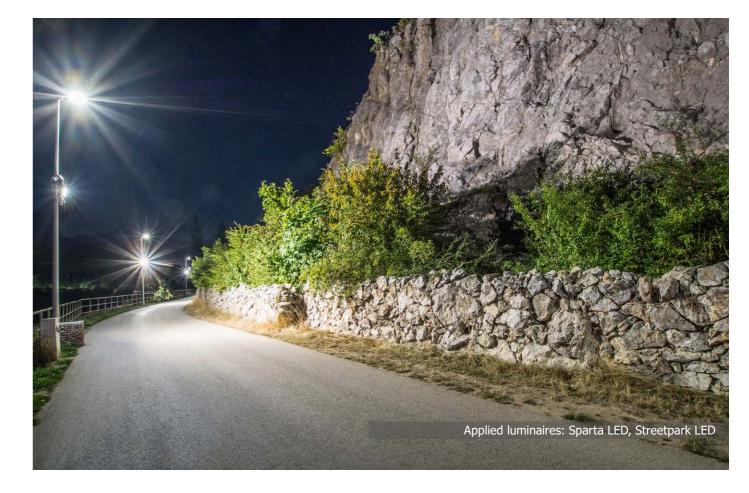

At the end of the outside lighting review I would like to present our two very prestigious realisations. The first is the main entrance of Energa Stadium in Gdansk, illuminated with almost 200 KUBIK CEILING LED luminaires. The second, however is completely different project, it is Kadzielnia Park-Reserve in Kielce-unrepeatable example of landscape illumination like from a fairy-tale. Actually it is hard to say whether this place looks more attractive in a day or at night. I leave for every one to decide on their own. Outer areas of Park-reserve we have illuminated with SPARTA LED, PAREO LED and STREETPARK LED luminaires and in the caves we have applied KUBIK LED and ROLLER LED luminaires.

# KADZIELNIA RESERVE

**Location:** Kielce

**Description**: Kadzielnia Reserve is a geological park, which is an icon of this city as well as the swietokrzyski region well known as a true repository of knowledge related to development of geological education, palaeontology or archaeology. Our first lighting was installed in caves in 2012. In the highly moisture environment and water constantly flowing on the walls, our architectural luminaires Kubik LED and Roller LED, which serve to illuminate, light till today. Only recently, after the modernization of reservation in 2019, there has been illuminated also outside area. Famous Geologists' rock, Amphitheatre parking and main street are illuminated with Sparta LED, Streetpark LED and Pareo New LED luminaires.