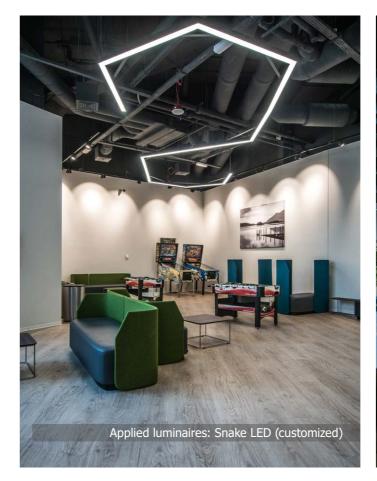

## **RELAXATION ZONE**

**Location:** "Port Łodz" shopping mall, Łodz **Description**: Climatic place in a quiet corner of gigantic shopping centre probably supposed to be retreat from noise and crowds. It is designed the way that anybody could sit, stop for a moment and rest. Except for interestingly designed interior with colourful seats, tables or interactive games, in the relaxation area there is also architectural lighting. For the needs of this place very interesting and one of its kind modification of popular luminaire Snake LED was created in the shapes of letters U and S. it shows what kind of flexibility has been achieved in order to adjust the product to own requirements.

#### **Products:**

SNAKE LED customized version

XREFERENCES REFERENCES