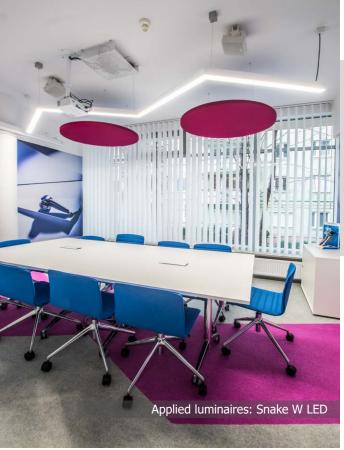

# **MEDICAL UNIVERSITY**

**Location:** Lodz

**Description**: The lighting of rooms in the Institute of Medical Biology and Post-graduation Studies in Medical University of Lodz represent in whole luminaires, which in large part are architectural luminaires. The most worthy of noticing are non-standard combinations of a few products in the Institute of Pharmacology and Toxicology-where you can see combination of Snake W LED, Snake V LED and X-Line LED luminaires in shapes referring to structure of proteins. Colourful corridors on the higher floors have been illuminated by alternately and ceiling mounted Snake W and Snake V luminaires.

#### **Products:**

X-LINE LED SNAKE V LED