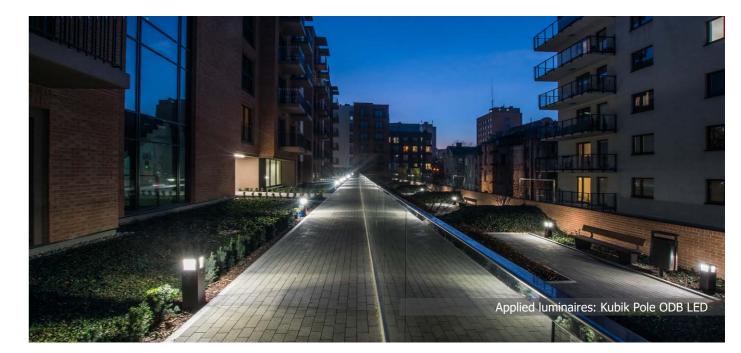

# PORT PRASKI

**Location:** Warsaw

**Description**: Another realisation of a huge and modern housing estate project is again in our portfolio. Newly opened and put into service residential buildings in 4A Sierakowskiego Street and 8-9 Okrzei Street reveal their true colours after dusk, where outside illumination of facades creates unusual light effects on walls. All these effects were achieve thanks to Kubik and Beryl KN Up&Down luminaires. On the other hand Tytan Sopel and new X-Line Slim-light line closed in a narrow profile were applied in representative receptions. Outside patio is illuminated with Kubik Pole ODB luminaires that caused this luminaire to be the most popular park luminaire in the whole Port Praski.

#### **Products:**

KUBIK POLE ODB X-LINE SLIM LED BERYL NEW LED O **UP&DOWN** 