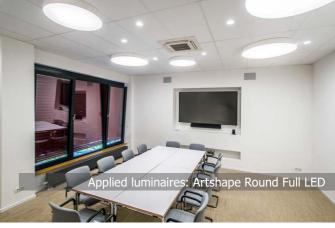

## JAGIELLONIA BIAŁYSTOK

**Location:** Bialystok

**Description**: The sport facility opened in June 2019 is a training centre of football club Jagiellonia Białystok, where children's and youth's teams train, as well as first team which on every day basis plays in Extraklasa (top league in our country). Our company lit here whole building beginning with warm-up room, locker rooms and sanitary facilities and ending at offices. However, the most splashy are the conference room and the entrance hall. For suspended hexagonal plates we selected luminaires of the same shape-Artshape Six LED, Edge version (arms of figure glow) and Full version (whole surface gleams).