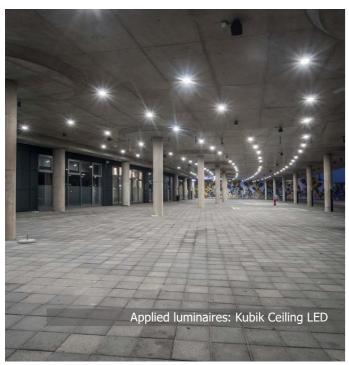

## **ENERGA STADIUM**

**Location:** Gdansk

**Description**: We would like to introduce you another lighting realization of LUXIONA Poland. The main entrance and at the same time presentable entrance of Gdnask stadium was illuminated with almost 200 pcs of Kubik Ceiling LED. Modern football stadiums are oriented on events where tens of thousands of spectators take part is the highly prestigious for every city. Therefore it was a great distinction for LUXIONA Poland to have possibility to become one of the lighting suppliers for such well known sport facility in our country.

#### **Products:**

KUBIK CEILING LED