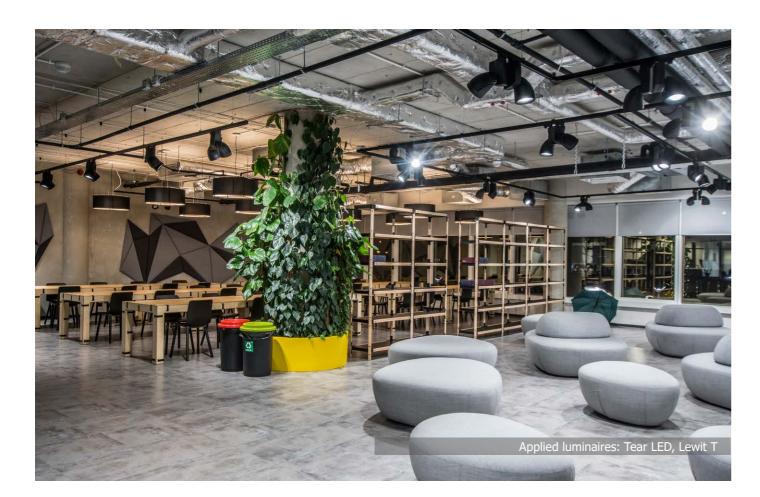

# **ALIOR BANK**

**Location:** Warsaw

**Description**: In public areas, in the relaxation part of the office building projectors Tear LED and pendant luminaires Lewit T made by Metalarte were applied. The Lewit T perfectly fits above tables in climatic canteen. Metalarte series luminairres represent exclusive interior lighting of prestigious buildings such as: villas, palaces, high standard hotels or directors' offices. Smaller canteed is illuminated with Tytan Sopel LED luminaires, which cylindrical tubes remind us hanging icicles and assure emphasized spot lighting.

#### **Products:**

TEAR LED TYTAN SOPEL LED

LEWIT T