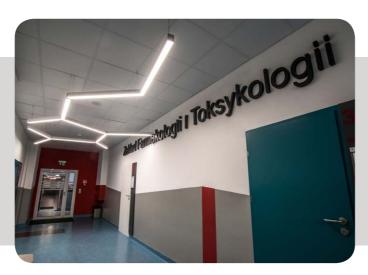

# **MEDICAL UNIVERSITY**

**Location:** Lodz

**Description**: The lighting of rooms in the Institute of Medical Biology and Post-graduation Studies in Medical University of Lodz represent in whole luminaires, which in large part are architectural luminaires. The most worthy of noticing are non-standard combinations of a few products in the Institute of Pharmacology and Toxicology-where you can see combination of Snake W LED, Snake V LED and X-Line LED luminaires in shapes referring to structure of proteins. Colourful corridors on the higher floors have been illuminated by alternately and ceiling mounted Snake W and Snake V luminaires.

#### **Products:**

X-LINE LED SNAKE V LED