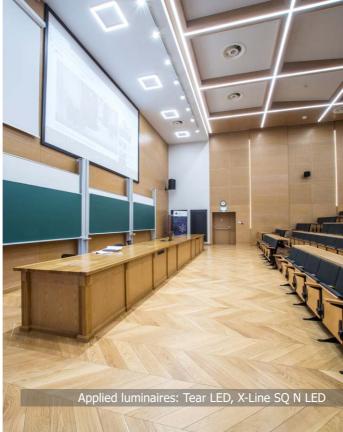

# **AUDITORIUM OF INSTYTUTE OF PHYSICS**

**Location:** Torun

**Description**: Rebuilt and modernized auditorium of Institute of Physics University of Mikolaj Kopernik in Torun. Technologically advanced room stands alone primarily thanks to cutting-edge lighting. There are mainly Patos Line Led line luminaires along with system of lighting connectors T and X. Above the white boards you can see square X-Line luminaires SQ N LED and Tear LED projectors. Walls and stair treads are illuminated by LED Lampas profiles.

#### **Products:**

PATOS LINE LED CONNECTOR TYPE T CONNECTOR TYPE X

PATOS LINE LED

XREFERENCES REFERENCES