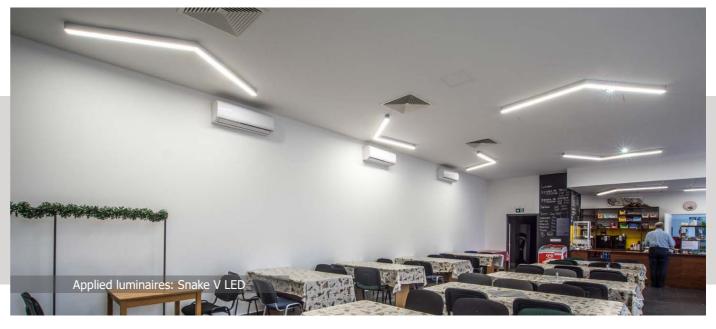

TYPE X



PATOS LINE LED











XREFERENCES REFERENCES

## **OFFICE AND ARCHITECTURE**

# **MEDICAL UNIVERSITY**

**Location:** Lodz

**Description**: The lighting of rooms in the Institute of Medical Biology and Post-graduation Studies in Medical University of Lodz represent in whole luminaires, which in large part are architectural luminaires. The most worthy of noticing are non-standard combinations of a few products in the Institute of Pharmacology and Toxicology-where you can see combination of Snake W LED, Snake V LED and X-Line LED luminaires in shapes referring to structure of proteins. Colourful corridors on the higher floors have been illuminated by alternately and ceiling mounted Snake W and Snake V luminaires.



#### **Products:**











X-LINE LED SNAKE V LED



















#### **OFFICE AND ARCHITECTURE**

# NON-INVASIVE MEDICINE **CENTRE**

**Location:** Gdansk

**Description**: Huge, six-storey building of the Centre of Non-invasive Medicine (CNM)) propered to University Clinical Centre in Gdansk, consists of more than two thousands rooms. CNM is a perfect example of an application in one building luminaires of different purpose. For the needs of this project dedicated luminaires had to be created. Some of these example are three modifications: Double Sphere LED-suspended luminaire, double ring, Tondo without a diffuser-for LED light sources with a shaft GU10 and Corridor Line LED-wide, longitudinal line luminaires which illuminate lecture rooms



#### **Products:**











TONDO GU10 SPHERE LED









#### **OFFICE AND ARCHITECTURE**

#