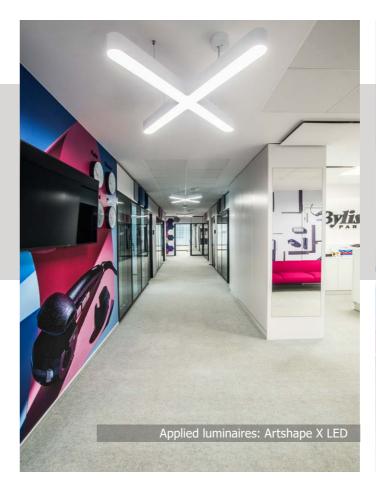

# **BABYLISS PARIS**

**Location:** Warsaw

**Description**: Well known producer of hairdressing utensil, which has head office in Warsaw, faced a task of renovating rooms of its headquarter. The result are interesting and colourfully designed interiors. Of course, such kind of modernization could not do without dedicated architectural lighting from Artshape LED series. Products of letter X shape and ring perfectly highlight designer character of the interiors. The designers also applied Snake W LED-'broken' lighting line. The complement of entirety are the lighting panels -Europanel LED, which in this project are present as pendant, surface mounted or recessed in suspended ceiling.

#### **Products:**

SNAKE W LED ARTSHAPE ROUND LED

ARTSHAPE X LED

XREFERENCES REFERENCES