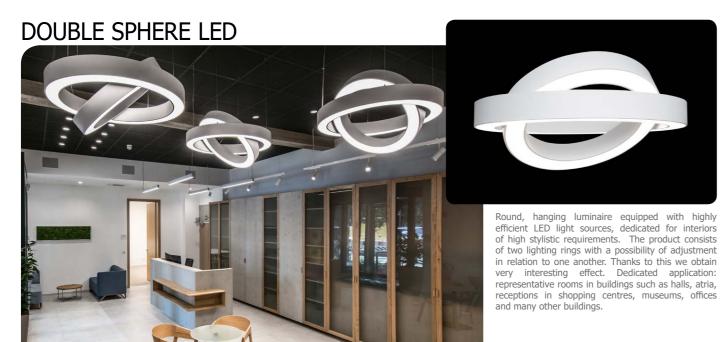

 Double Sphere LED
 p. 52

 Beryl New LED K/ Beryl N New LED K
 p. 52

 Kubik Pole L/T LED
 p. 53

 Mosaic L, T, X LED
 p. 53

 X-Line Slim LED
 p. 54

 Streetpark S LED / M LED
 p. 54

 Europanel Circle LED
 p. 55

Present edition of LUXIONA magazine is completed with two more sections: Novelties and Products. In the first we are inviting you to get familiar with new brochure Human Centric Lighting, issued especially for summer technical conferences. The brochure is available to download from our website, where you can also find the list of turnable white products. In this section we more widely discussed the usage of specialistic diodes in the colour of your choice in breeding and plant cultivation. Moreover, on our website we have launched new product offer, a marketing tool of increased functionality. In the part dedicated for products we present few recommended products-addition of ARTSHAPE family with spherical luminaire for spacial applications DOUBLE SPHERE LED and development of MOSAIC family with new shapes L, T and X. BERYL family we are broadening by square equivalents of round luminaires. To X-LINE family we are adding SLIM version of reduced dimensions. The EUROPANEL we are completing with a version with grille of round shape which means EUROPANEL CIRCLE LED. Offer of external luminaires is broaden by KUBIK POLE L/T LED of 6m height and new STREETPARK M LED/S and park and garden PAREO NEW LED luminaire.

# **Description**: ADO is one of the biggest housing cooperatives in Berlin, which in association with our company fulfils its housing investments. For standard module ceilings, LUXIONA proposed interesting solutions in the form of architectural luminaires-Double Sphere that is double gleaming rings with possibility of any inclination to each other. Artshape Round Full version (round luminaire luminous uniformly of the whole its surface) as well as longitudinal lighting lines of narrow profile that is Essence LED were applied in this building.

#### **Products:**

DOUBLE SPHERE LED

ARTSHAPE ROUND FULL LED

ESSENCE LED

# NON-INVASIVE MEDICINE **CENTRE**

**Location:** Gdansk

**Description**: Huge, six-storey building of the Centre of Non-invasive Medicine (CNM)) propered to University Clinical Centre in Gdansk, consists of more than two thousands rooms. CNM is a perfect example of an application in one building luminaires of different purpose. For the needs of this project dedicated luminaires had to be created. Some of these example are three modifications: Double Sphere LED-suspended luminaire, double ring, Tondo without a diffuser-for LED light sources with a shaft GU10 and Corridor Line LED-wide, longitudinal line luminaires which illuminate lecture rooms

#### **Products:**

TONDO GU10 SPHERE LED