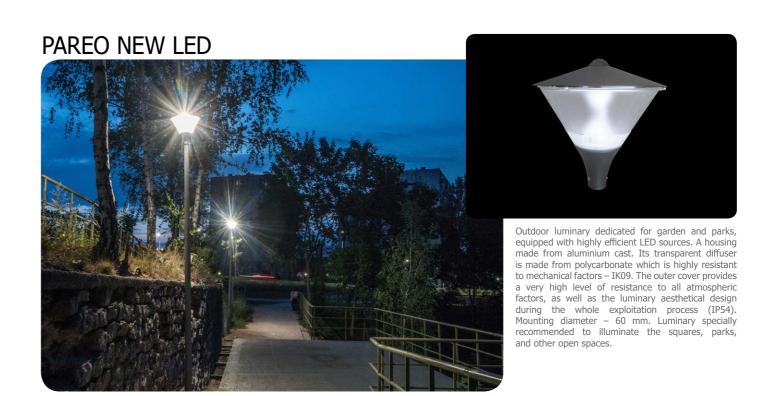

 Pareo New LED
 p. 55

2

Present edition of LUXIONA magazine is completed with two more sections: Novelties and Products. In the first we are inviting you to get familiar with new brochure Human Centric Lighting, issued especially for summer technical conferences. The brochure is available to download from our website, where you can also find the list of turnable white products. In this section we more widely discussed the usage of specialistic diodes in the colour of your choice in breeding and plant cultivation. Moreover, on our website we have launched new product offer, a marketing tool of increased functionality. In the part dedicated for products we present few recommended products-addition of ARTSHAPE family with spherical luminaire for spacial applications DOUBLE SPHERE LED and development of MOSAIC family with new shapes L, T and X. BERYL family we are broadening by square equivalents of round luminaires. To X-LINE family we are adding SLIM version of reduced dimensions. The EUROPANEL we are completing with a version with grille of round shape which means EUROPANEL CIRCLE LED. Offer of external luminaires is broaden by KUBIK POLE L/T LED of 6m height and new STREETPARK M LED/S and park and garden PAREO NEW LED luminaire.

# KADZIELNIA RESERVE

**Location:** Kielce

**Description**: Kadzielnia Reserve is a geological park, which is an icon of this city as well as the swietokrzyski region well known as a true repository of knowledge related to development of geological education, palaeontology or archaeology. Our first lighting was installed in caves in 2012. In the highly moisture environment and water constantly flowing on the walls, our architectural luminaires Kubik LED and Roller LED, which serve to illuminate, light till today. Only recently, after the modernization of reservation in 2019, there has been illuminated also outside area. Famous Geologists' rock, Amphitheatre parking and main street are illuminated with Sparta LED, Streetpark LED and Pareo New LED luminaires.