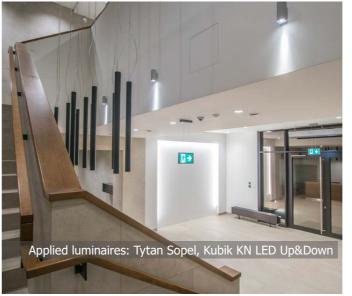

# PORT PRASKI

**Location:** Warsaw

**Description**: Another realisation of a huge and modern housing estate project is again in our portfolio. Newly opened and put into service residential buildings in 4A Sierakowskiego Street and 8-9 Okrzei Street reveal their true colours after dusk, where outside illumination of facades creates unusual light effects on walls. All these effects were achieve thanks to Kubik and Beryl KN Up&Down luminaires. On the other hand Tytan Sopel and new X-Line Slim-light line closed in a narrow profile were applied in representative receptions. Outside patio is illuminated with Kubik Pole ODB luminaires that caused this luminaire to be the most popular park luminaire in the whole Port Praski.

#### **Products:**

KUBIK POLE ODB X-LINE SLIM LED BERYL NEW LED O **UP&DOWN** 