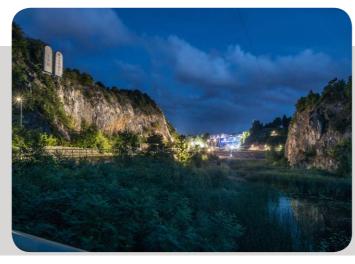

# KADZIELNIA RESERVE

**Location:** Kielce

**Description**: Kadzielnia Reserve is a geological park, which is an icon of this city as well as the swietokrzyski region well known as a true repository of knowledge related to development of geological education, palaeontology or archaeology. Our first lighting was installed in caves in 2012. In the highly moisture environment and water constantly flowing on the walls, our architectural luminaires Kubik LED and Roller LED, which serve to illuminate, light till today. Only recently, after the modernization of reservation in 2019, there has been illuminated also outside area. Famous Geologists' rock, Amphitheatre parking and main street are illuminated with Sparta LED, Streetpark LED and Pareo New LED luminaires.

**Products:** 

SPARTA LED STREETPARK LED

PAREO NEW LED

**XREFERENCES REFERENCES** 