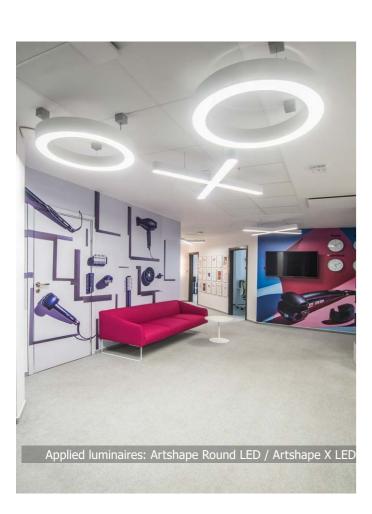

# **BABYLISS PARIS**

**Location:** Warsaw

**Description**: Well known producer of hairdressing utensil, which has head office in Warsaw, faced a task of renovating rooms of its headquarter. The result are interesting and colourfully designed interiors. Of course, such kind of modernization could not do without dedicated architectural lighting from Artshape LED series. Products of letter X shape and ring perfectly highlight designer character of the interiors. The designers also applied Snake W LED-'broken' lighting line. The complement of entirety are the lighting panels -Europanel LED, which in this project are present as pendant, surface mounted or recessed in suspended ceiling.

#### **Products:**

SNAKE W LED ARTSHAPE ROUND LED

ARTSHAPE X LED

XREFERENCES REFERENCES