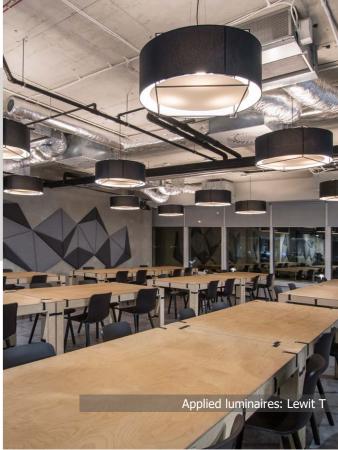

# **ALIOR BANK**

**Location:** Warsaw

**Description**: In public areas, in the relaxation part of the office building projectors Tear LED and pendant luminaires Lewit T made by Metalarte were applied. The Lewit T perfectly fits above tables in climatic canteen. Metalarte series luminairres represent exclusive interior lighting of prestigious buildings such as: villas, palaces, high standard hotels or directors' offices. Smaller canteed is illuminated with Tytan Sopel LED luminaires, which cylindrical tubes remind us hanging icicles and assure emphasized spot lighting.

#### **Products:**

TEAR LED TYTAN SOPEL LED

LEWIT T