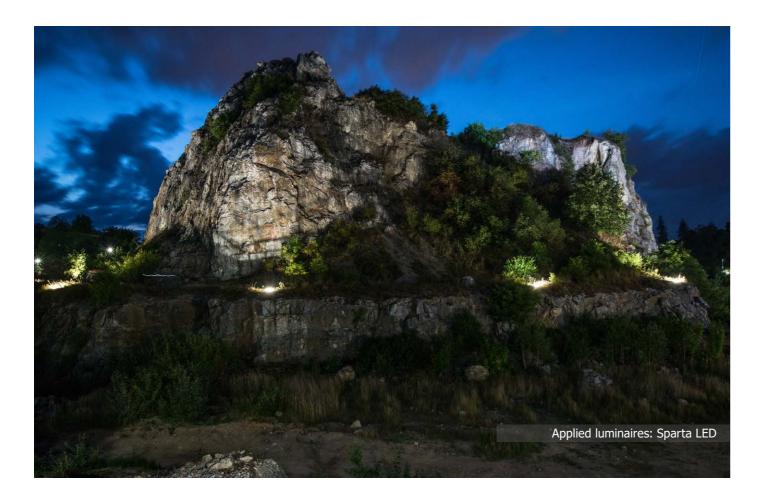

At the end of the outside lighting review I would like to present our two very prestigious realisations. The first is the main entrance of Energa Stadium in Gdansk, illuminated with almost 200 KUBIK CEILING LED luminaires. The second, however is completely different project, it is Kadzielnia Park-Reserve in Kielce-unrepeatable example of landscape illumination like from a fairy-tale. Actually it is hard to say whether this place looks more attractive in a day or at night. I leave for every one to decide on their own. Outer areas of Park-reserve we have illuminated with SPARTA LED, PAREO LED and STREETPARK LED luminaires and in the caves we have applied KUBIK LED and ROLLER LED luminaires.

# KADZIELNIA RESERVE

**Location:** Kielce

**Description**: Kadzielnia Reserve is a geological park, which is an icon of this city as well as the swietokrzyski region well known as a true repository of knowledge related to development of geological education, palaeontology or archaeology. Our first lighting was installed in caves in 2012. In the highly moisture environment and water constantly flowing on the walls, our architectural luminaires Kubik LED and Roller LED, which serve to illuminate, light till today. Only recently, after the modernization of reservation in 2019, there has been illuminated also outside area. Famous Geologists' rock, Amphitheatre parking and main street are illuminated with Sparta LED, Streetpark LED and Pareo New LED luminaires.