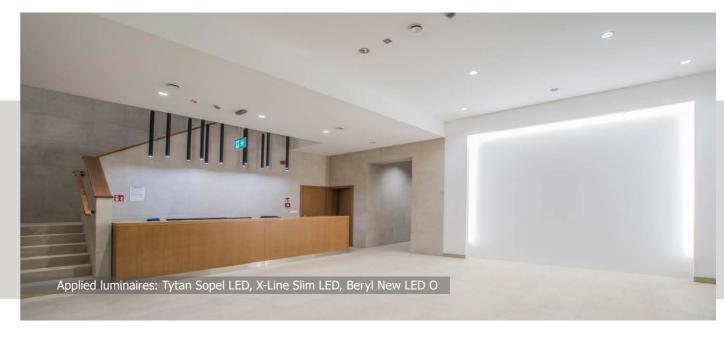

# PORT PRASKI

**Location:** Warsaw

**Description**: Another realisation of a huge and modern housing estate project is again in our portfolio. Newly opened and put into service residential buildings in 4A Sierakowskiego Street and 8-9 Okrzei Street reveal their true colours after dusk, where outside illumination of facades creates unusual light effects on walls. All these effects were achieve thanks to Kubik and Beryl KN Up&Down luminaires. On the other hand Tytan Sopel and new X-Line Slim-light line closed in a narrow profile were applied in representative receptions. Outside patio is illuminated with Kubik Pole ODB luminaires that caused this luminaire to be the most popular park luminaire in the whole Port Praski.

#### **Products:**

KUBIK POLE ODB X-LINE SLIM LED BERYL NEW LED O **UP&DOWN** 