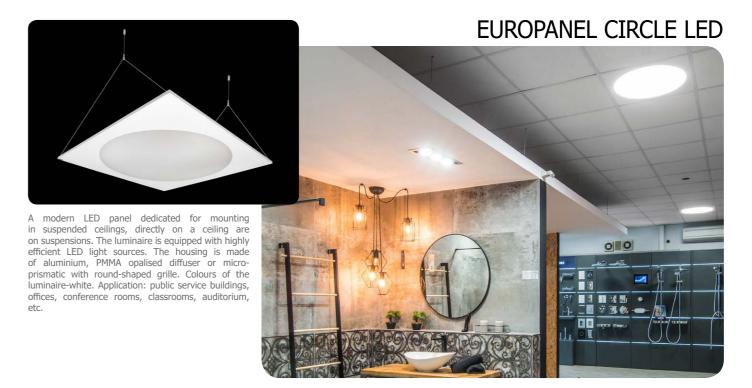

 Double Sphere LED
 p. 52

 Beryl New LED K/ Beryl N New LED K
 p. 52

 Kubik Pole L/T LED
 p. 53

 Mosaic L, T, X LED
 p. 53

 X-Line Slim LED
 p. 54

 Streetpark S LED / M LED
 p. 54

 Europanel Circle LED
 p. 55

Present edition of LUXIONA magazine is completed with two more sections: Novelties and Products. In the first we are inviting you to get familiar with new brochure Human Centric Lighting, issued especially for summer technical conferences. The brochure is available to download from our website, where you can also find the list of turnable white products. In this section we more widely discussed the usage of specialistic diodes in the colour of your choice in breeding and plant cultivation. Moreover, on our website we have launched new product offer, a marketing tool of increased functionality. In the part dedicated for products we present few recommended products-addition of ARTSHAPE family with spherical luminaire for spacial applications DOUBLE SPHERE LED and development of MOSAIC family with new shapes L, T and X. BERYL family we are broadening by square equivalents of round luminaires. To X-LINE family we are adding SLIM version of reduced dimensions. The EUROPANEL we are completing with a version with grille of round shape which means EUROPANEL CIRCLE LED. Offer of external luminaires is broaden by KUBIK POLE L/T LED of 6m height and new STREETPARK M LED/S and park and garden PAREO NEW LED luminaire.