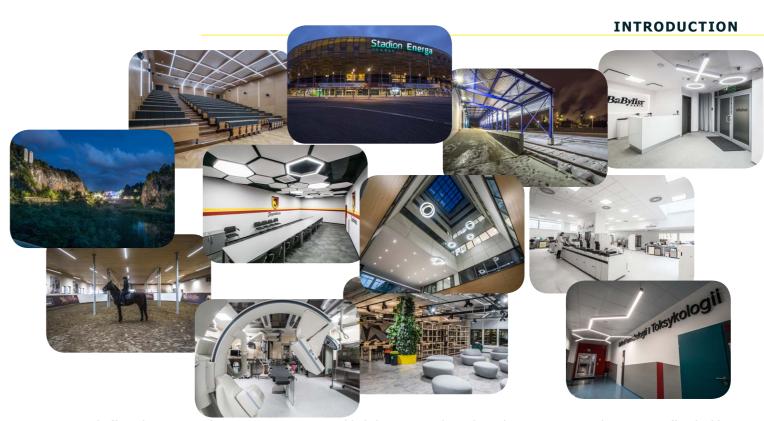

Significant part of our magazine is devoted to our most interesting realisation in this year. They are grouped according to illuminated buildings and applied lighting solutions. The first group of shown realisations we intentionally called Office and Architecture, for together with architects we are trying to give unique and unrepeatable character the rooms which are illuminated. An interesting example are premises of training centre of Jagiellonia Bialystok, where our luminaires ARTSHAPE SIX LED are incorporated in suspended ceiling made of hexagonal plates. Other of our realisations is auditorium of Institute of Physics UMK in Torun, which received a prize "Building of the Year" in category "modernized and adapted buildings" in the contest organized by Mayor of Torun. In the corridors of the Institute of Pharmacology and Toxicology of Medical Univeristy in Lodz we applied connection of architectural luminaires SNAKE V and W with luminaires X-LINE, thanks to this we achieved shapes referring to the structures of proteins. A unique example of our customized light solutions is a spatial composition of pendant spherical luminaires DOUBLE SPHERE LED specially designed for the Centre of Non-invasive Medicine in University Clinical Centre in Gdansk. The same luminaires can be found in the employees training centre of ADO company, which is located in Berlin. We are observing that increasing number of designer's architectural luminaires are represent in it would seem ordinary smaller or bigger office rooms, customer service centres, waiting rooms, canteens or relaxation zones. Good example of these applications are ARTSHAPE X and ROUND luminaires in Warsaw office of well known producer of hairdressing utensils-BaByliss Paris or SNAKE LED customized luminaires in relaxation zone of Port Shopping Centre in Lodz.

At the end of the outside lighting review I would like to present our two very prestigious realisations. The first is the main entrance of Energa Stadium in Gdansk, illuminated with almost 200 KUBIK CEILING LED luminaires. The second, however is completely different project, it is Kadzielnia Park-Reserve in Kielce-unrepeatable example of landscape illumination like from a fairy-tale. Actually it is hard to say whether this place looks more attractive in a day or at night. I leave for every one to decide on their own. Outer areas of Park-reserve we have illuminated with SPARTA LED, PAREO LED and STREETPARK LED luminaires and in the caves we have applied KUBIK LED and ROLLER LED luminaires.