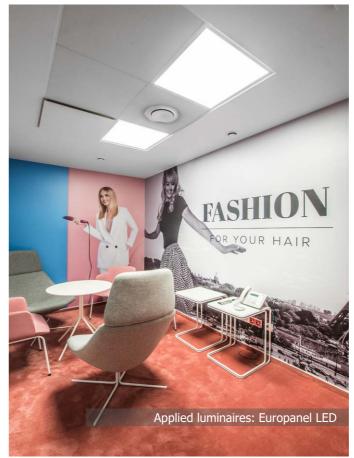

# **BABYLISS PARIS**

**Location:** Warsaw

**Description**: Well known producer of hairdressing utensil, which has head office in Warsaw, faced a task of renovating rooms of its headquarter. The result are interesting and colourfully designed interiors. Of course, such kind of modernization could not do without dedicated architectural lighting from Artshape LED series. Products of letter X shape and ring perfectly highlight designer character of the interiors. The designers also applied Snake W LED-'broken' lighting line. The complement of entirety are the lighting panels -Europanel LED, which in this project are present as pendant, surface mounted or recessed in suspended ceiling.