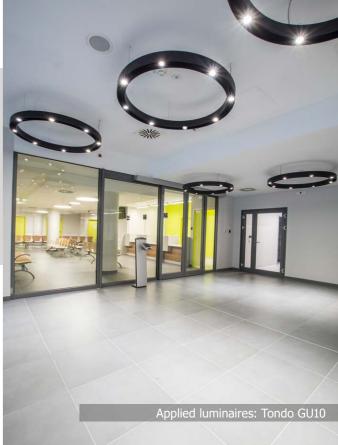

# NON-INVASIVE MEDICINE **CENTRE**

**Location:** Gdansk

**Description**: Huge, six-storey building of the Centre of Non-invasive Medicine (CNM)) propered to University Clinical Centre in Gdansk, consists of more than two thousands rooms. CNM is a perfect example of an application in one building luminaires of different purpose. For the needs of this project dedicated luminaires had to be created. Some of these example are three modifications: Double Sphere LED-suspended luminaire, double ring, Tondo without a diffuser-for LED light sources with a shaft GU10 and Corridor Line LED-wide, longitudinal line luminaires which illuminate lecture rooms

#### **Products:**

TONDO GU10 SPHERE LED