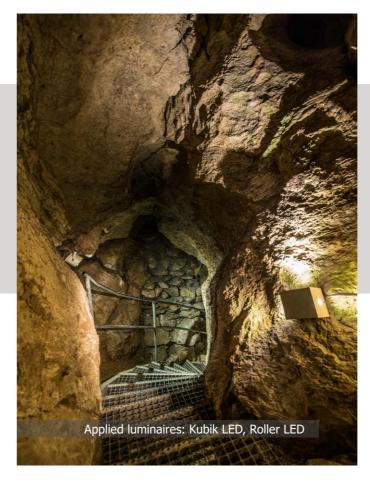

At the end of the outside lighting review I would like to present our two very prestigious realisations. The first is the main entrance of Energa Stadium in Gdansk, illuminated with almost 200 KUBIK CEILING LED luminaires. The second, however is completely different project, it is Kadzielnia Park-Reserve in Kielce-unrepeatable example of landscape illumination like from a fairy-tale. Actually it is hard to say whether this place looks more attractive in a day or at night. I leave for every one to decide on their own. Outer areas of Park-reserve we have illuminated with SPARTA LED, PAREO LED and STREETPARK LED luminaires and in the caves we have applied KUBIK LED and ROLLER LED luminaires.

# KADZIELNIA RESERVE

**Location:** Kielce

**Description**: Kadzielnia Reserve is a geological park, which is an icon of this city as well as the swietokrzyski region well known as a true repository of knowledge related to development of geological education, palaeontology or archaeology. Our first lighting was installed in caves in 2012. In the highly moisture environment and water constantly flowing on the walls, our architectural luminaires Kubik LED and Roller LED, which serve to illuminate, light till today. Only recently, after the modernization of reservation in 2019, there has been illuminated also outside area. Famous Geologists' rock, Amphitheatre parking and main street are illuminated with Sparta LED, Streetpark LED and Pareo New LED luminaires.