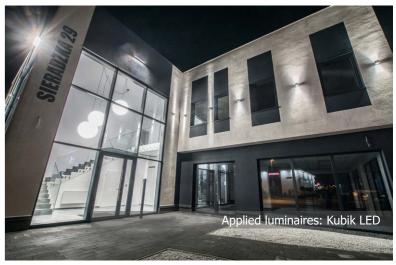

# PORT PRASKI

**Location:** Warsaw

**Description**: Another realisation of a huge and modern housing estate project is again in our portfolio. Newly opened and put into service residential buildings in 4A Sierakowskiego Street and 8-9 Okrzei Street reveal their true colours after dusk, where outside illumination of facades creates unusual light effects on walls. All these effects were achieve thanks to Kubik and Beryl KN Up&Down luminaires. On the other hand Tytan Sopel and new X-Line Slim-light line closed in a narrow profile were applied in representative receptions. Outside patio is illuminated with Kubik Pole ODB luminaires that caused this luminaire to be the most popular park luminaire in the whole Port Praski.

#### **Products:**

KUBIK POLE ODB X-LINE SLIM LED BERYL NEW LED O **UP&DOWN** 