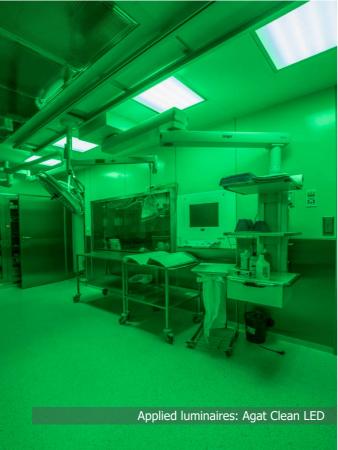

Traditionally in the review of our realisations we cannot fail to present clean rooms. This time particularly it is worthy of noticing a prestigious hybrid room in Regional Specialist Hospital in Olsztyn, where AGAT CLEAN LED luminaires are applied and which ensure natural white light of high CRI>95 index with possibility of green light emission. An instance of different application in clean rooms is cosmetic company Dr Irena Eris from Piaseczno, whose laboratories and production plant is illuminated with AGAT CLEAN, AGAT CLEAN SLIGHT LED and RUBIN CLEAN CORNER LED.

# **HYBRID OR**

**Location:** Olsztyn

**Description**: Hybrid operating rooms present the highest prestige and modernity in hospital surgical wards. In September 2018 there was the opening ceremony of hybrid operating room in Regional Specialist Hospital in Olsztyn. The hybrid room is equipped with Agat Clean LED luminaires which ensure natural white light of high CRI >95 index. The Agat Clean luminaires enable emission of green light, which shows very clearly changes in a body, for example, bleedings.