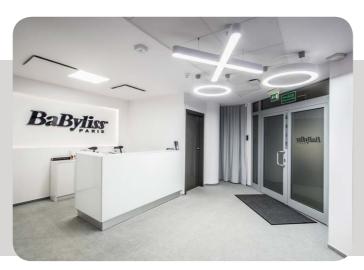

# **BABYLISS PARIS**

**Location:** Warsaw

**Description**: Well known producer of hairdressing utensil, which has head office in Warsaw, faced a task of renovating rooms of its headquarter. The result are interesting and colourfully designed interiors. Of course, such kind of modernization could not do without dedicated architectural lighting from Artshape LED series. Products of letter X shape and ring perfectly highlight designer character of the interiors. The designers also applied Snake W LED-'broken' lighting line. The complement of entirety are the lighting panels -Europanel LED, which in this project are present as pendant, surface mounted or recessed in suspended ceiling.

#### **Products:**

SNAKE W LED ARTSHAPE ROUND LED

ARTSHAPE X LED

XREFERENCES REFERENCES