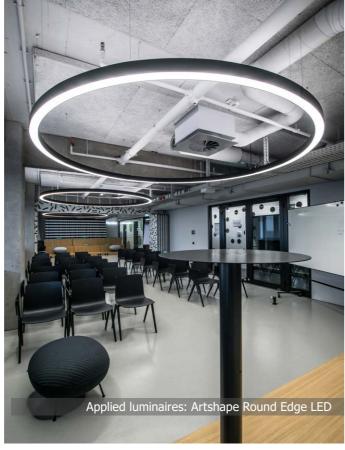

#### **Location:** Berlin

**Description**: In the city centre of German capital city, nearby Alexanderplatzz is based OLX main office. Individual rooms as well as common space designed by architects look very impressive. Delivered luminaires were designed according to requirements of an architect. As a base product we used architectural luminaires of Artshape Round family of impressive dimensions: circle of 3m diameter and two luminaires of U shape. Canteens are equipped with tens of Artshape Round Full luminaires fastened to a special arm. In one of the corridors there are ,randomly' spread Patos Line LED luminaires.

## **Products:**

ARTSHAPE ROUND **FULL LED** (customized version)

EDGE LED (diameter 3m)

PATOS LINE LED