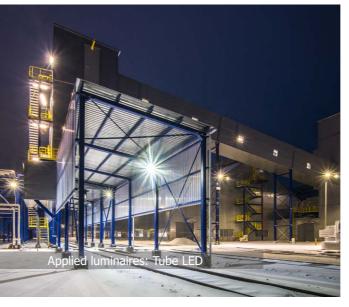

# NITROGEN FERTILIZER FACTORY

**Location:** Pulawy

**Description**: This factory is one of the biggest plants in the world specializing in production of nitrogen fertilizers. It is the biggest enterprise in Poland from heavy chemical synthesis. The complex consists of two production lines of granulated fertilizers, where more than a thousand of tonnes of saltpetre and nitro-chalk are produced daily. It is huge and prestigious investment, in which lighting plays significant role. For the toughest chemical conditions Grupa Azoty chose luminaires from Tube LED family and Neptun LED V1, with the number of luminaires counted in hundreds.

#### **Products:**

UBE LED NEPTUN LED V1