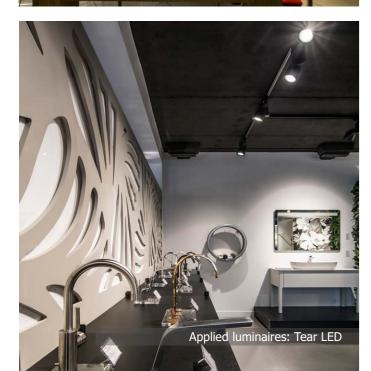

# **ALIOR BANK**

**Location:** Warsaw

**Description**: In public areas, in the relaxation part of the office building projectors Tear LED and pendant luminaires Lewit T made by Metalarte were applied. The Lewit T perfectly fits above tables in climatic canteen. Metalarte series luminairres represent exclusive interior lighting of prestigious buildings such as: villas, palaces, high standard hotels or directors' offices. Smaller canteed is illuminated with Tytan Sopel LED luminaires, which cylindrical tubes remind us hanging icicles and assure emphasized spot lighting.

#### **Products:**

TEAR LED TYTAN SOPEL LED

LEWIT T