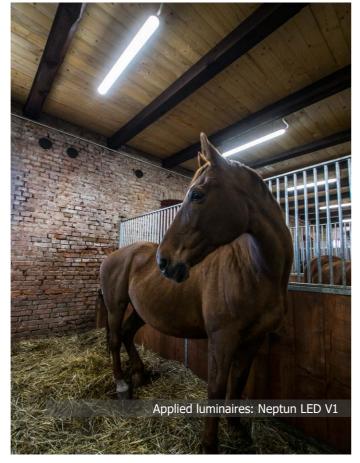

## **RIDING HALL**

**Location:** Boleslawowo

**Description**: Secondary School of Agriculture in Boleslawow, a town located in picturesque part of Poland called Kashubian Switzerland, obtained new riding hall. The main hall was illuminated with single luminaires of Universal Line IP 65. By the way, it is worth to mention that it is the product which exists not only as a single version, but primarily as system versions to be connected into lines. Stables on the other hand are illuminated with hermetic luminaires Neptun LED V1, which ideally meet the requirements of dustproof and waterproof as well as big changes in ambient temperatures.