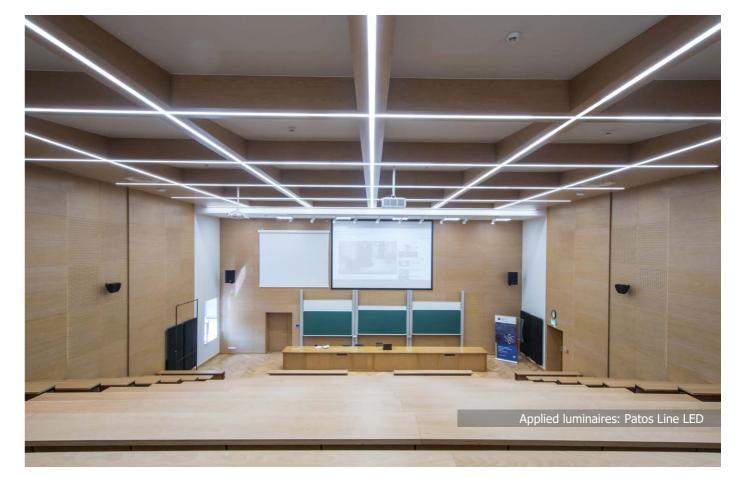

# **AUDITORIUM OF INSTYTUTE OF PHYSICS**

**Location:** Torun

**Description**: Rebuilt and modernized auditorium of Institute of Physics University of Mikolaj Kopernik in Torun. Technologically advanced room stands alone primarily thanks to cutting-edge lighting. There are mainly Patos Line Led line luminaires along with system of lighting connectors T and X. Above the white boards you can see square X-Line luminaires SQ N LED and Tear LED projectors. Walls and stair treads are illuminated by LED Lampas profiles.

The auditorium received the award of ,Building of the Year' in category ,modernized and adaptated existing buildings" in architectural competition organized by the mayor of Torun.

#### **Products:**

PATOS LINE LED CONNECTOR TYPE T CONNECTOR TYPE X

PATOS LINE LED

XREFERENCES REFERENCES