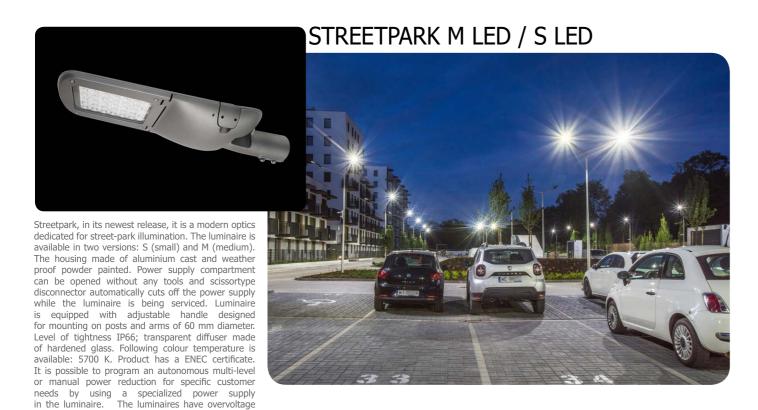

 Double Sphere LED
 p. 52

 Beryl New LED K/ Beryl N New LED K
 p. 52

 Kubik Pole L/T LED
 p. 53

 Mosaic L, T, X LED
 p. 53

 X-Line Slim LED
 p. 54

 Streetpark S LED / M LED
 p. 54

 Europanel Circle LED
 p. 55

Present edition of LUXIONA magazine is completed with two more sections: Novelties and Products. In the first we are inviting you to get familiar with new brochure Human Centric Lighting, issued especially for summer technical conferences. The brochure is available to download from our website, where you can also find the list of turnable white products. In this section we more widely discussed the usage of specialistic diodes in the colour of your choice in breeding and plant cultivation. Moreover, on our website we have launched new product offer, a marketing tool of increased functionality. In the part dedicated for products we present few recommended products-addition of ARTSHAPE family with spherical luminaire for spacial applications DOUBLE SPHERE LED and development of MOSAIC family with new shapes L, T and X. BERYL family we are broadening by square equivalents of round luminaires. To X-LINE family we are adding SLIM version of reduced dimensions. The EUROPANEL we are completing with a version with grille of round shape which means EUROPANEL CIRCLE LED. Offer of external luminaires is broaden by KUBIK POLE L/T LED of 6m height and new STREETPARK M LED/S and park and garden PAREO NEW LED luminaire.

#### **RECOMMENDED PRODUCTS**

protectionas standard based on the functionality of the power supplies. Optionally, the luminaires can be equipped with an additional voltage surge protector that does not require interference during the assembly and disassembly of the power supply system.