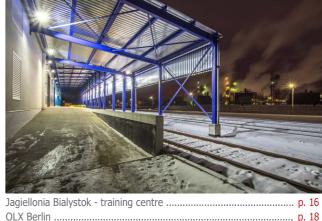

## JAGIELLONIA BIAŁYSTOK

**Location:** Bialystok

**Description**: The sport facility opened in June 2019 is a training centre of football club Jagiellonia Białystok, where children's and youth's teams train, as well as first team which on every day basis plays in Extraklasa (top league in our country). Our company lit here whole building beginning with warm-up room, locker rooms and sanitary facilities and ending at offices. However, the most splashy are the conference room and the entrance hall. For suspended hexagonal plates we selected luminaires of the same shape-Artshape Six LED, Edge version (arms of figure glow) and Full version (whole surface gleams).

**Products:** 

ARTSHAPE SIX LED

**Location:** Berlin

**ADO** 

#### **Location:** Berlin

**Description**: In the city centre of German capital city, nearby Alexanderplatzz is based OLX main office. Individual rooms as well as common space designed by architects look very impressive. Delivered luminaires were designed according to requirements of an architect. As a base product we used architectural luminaires of Artshape Round family of impressive dimensions: circle of 3m diameter and two luminaires of U shape. Canteens are equipped with tens of Artshape Round Full luminaires fastened to a special arm. In one of the corridors there are ,randomly' spread Patos Line LED luminaires.