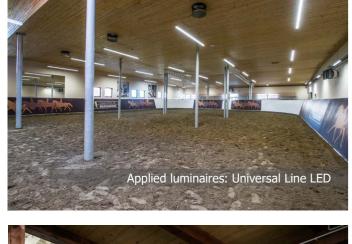

## **RIDING HALL**

**Location:** Boleslawowo

**Description**: Secondary School of Agriculture in Boleslawow, a town located in picturesque part of Poland called Kashubian Switzerland, obtained new riding hall. The main hall was illuminated with single luminaires of Universal Line IP 65. By the way, it is worth to mention that it is the product which exists not only as a single version, but primarily as system versions to be connected into lines. Stables on the other hand are illuminated with hermetic luminaires Neptun LED V1, which ideally meet the requirements of dustproof and waterproof as well as big changes in ambient temperatures.