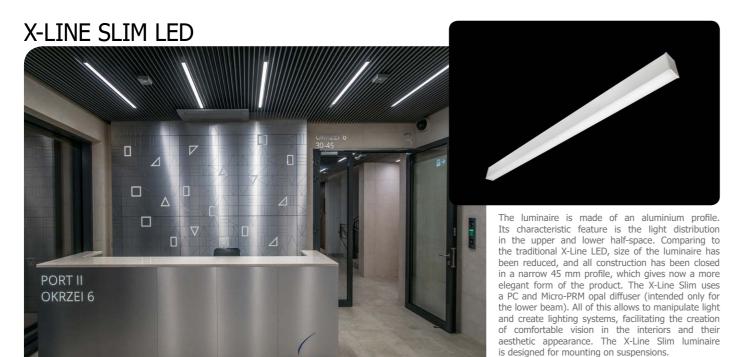

 Double Sphere LED
 p. 52

 Beryl New LED K/ Beryl N New LED K
 p. 52

 Kubik Pole L/T LED
 p. 53

 Mosaic L, T, X LED
 p. 53

 X-Line Slim LED
 p. 54

 Streetpark S LED / M LED
 p. 54

 Europanel Circle LED
 p. 55

# PORT PRASKI

**Location:** Warsaw

**Description**: Another realisation of a huge and modern housing estate project is again in our portfolio. Newly opened and put into service residential buildings in 4A Sierakowskiego Street and 8-9 Okrzei Street reveal their true colours after dusk, where outside illumination of facades creates unusual light effects on walls. All these effects were achieve thanks to Kubik and Beryl KN Up&Down luminaires. On the other hand Tytan Sopel and new X-Line Slim-light line closed in a narrow profile were applied in representative receptions. Outside patio is illuminated with Kubik Pole ODB luminaires that caused this luminaire to be the most popular park luminaire in the whole Port Praski.