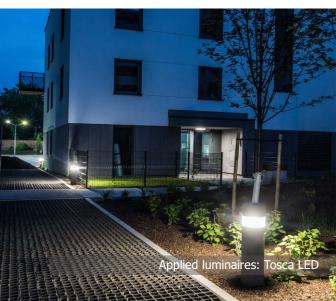

## OSIEDLE NA WOLI

**Location:** Warsaw

**Description**: Wola is one of the fastest developing district of Warsaw. Its inseparable elements are modern housing estates. Here we can find examples of interior and exterior luminaires. Colourful and stylish corridors along with entrances have been illuminated with surface mounted luminaires-X-Line LED luminaire and square X-Line SQ N LED luminaire. In turn, outside patio and pathways are illuminated with Tosca LED park posts and huge car park is illuminated with Streetpark LED

#### **Products:**

X-LINE LED STREETPARK LED

XREFERENCES REFERENCES