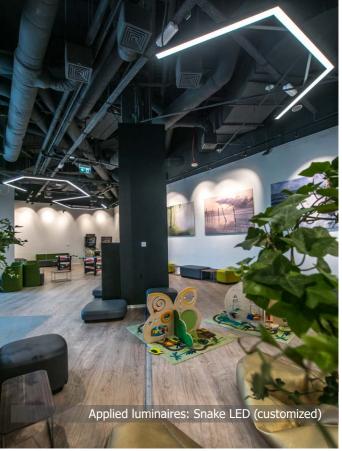

## **RELAXATION ZONE**

**Location:** "Port Łodz" shopping mall, Łodz **Description**: Climatic place in a quiet corner of gigantic shopping centre probably supposed to be retreat from noise and crowds. It is designed the way that anybody could sit, stop for a moment and rest. Except for interestingly designed interior with colourful seats, tables or interactive games, in the relaxation area there is also architectural lighting. For the needs of this place very interesting and one of its kind modification of popular luminaire Snake LED was created in the shapes of letters U and S. it shows what kind of flexibility has been achieved in order to adjust the product to own requirements.

#### **Products:**

SNAKE LED customized version

XREFERENCES REFERENCES