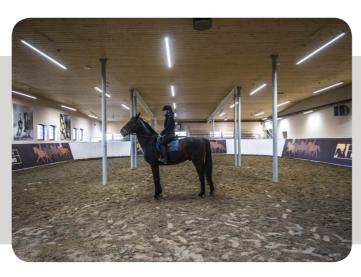

## **RIDING HALL**

**Location:** Boleslawowo

**Description**: Secondary School of Agriculture in Boleslawow, a town located in picturesque part of Poland called Kashubian Switzerland, obtained new riding hall. The main hall was illuminated with single luminaires of Universal Line IP 65. By the way, it is worth to mention that it is the product which exists not only as a single version, but primarily as system versions to be connected into lines. Stables on the other hand are illuminated with hermetic luminaires Neptun LED V1, which ideally meet the requirements of dustproof and waterproof as well as big changes in ambient temperatures.