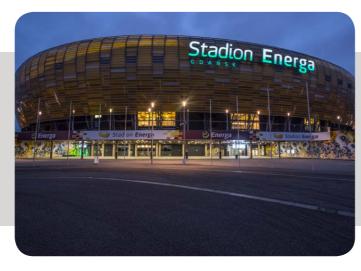

## **ENERGA STADIUM**

**Location:** Gdansk

**Description**: We would like to introduce you another lighting realization of LUXIONA Poland. The main entrance and at the same time presentable entrance of Gdnask stadium was illuminated with almost 200 pcs of Kubik Ceiling LED. Modern football stadiums are oriented on events where tens of thousands of spectators take part is the highly prestigious for every city. Therefore it was a great distinction for LUXIONA Poland to have possibility to become one of the lighting suppliers for such well known sport facility in our country.

#### **Products:**

KUBIK CEILING LED