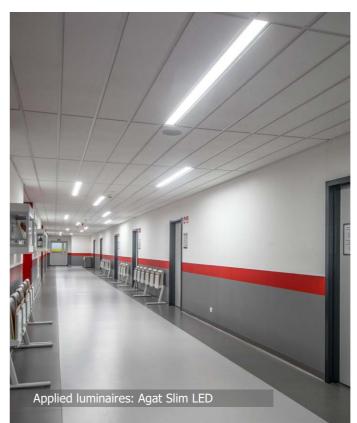

E X



PATOS LINE LED











XREFERENCES REFERENCES

## **OFFICE AND ARCHITECTURE**

# **MEDICAL UNIVERSITY**

**Location:** Lodz

**Description**: The lighting of rooms in the Institute of Medical Biology and Post-graduation Studies in Medical University of Lodz represent in whole luminaires, which in large part are architectural luminaires. The most worthy of noticing are non-standard combinations of a few products in the Institute of Pharmacology and Toxicology-where you can see combination of Snake W LED, Snake V LED and X-Line LED luminaires in shapes referring to structure of proteins. Colourful corridors on the higher floors have been illuminated by alternately and ceiling mounted Snake W and Snake V luminaires.



#### **Products:**











X-LINE LED SNAKE V LED



















#### **OFFICE AND ARCHITECTURE**

# NON-INVASIVE MEDICINE **CENTRE**

**Location:** Gdansk

**Description**: Huge, six-storey building of the Centre of Non-invasive Medicine (CNM)) propered to University Clinical Centre in Gdansk, consists of more than two thousands rooms. CNM is a perfect example of an application in one building luminaires of different purpose. For the needs of this project dedicated luminaires had to be created. Some of these example are three modifications: Double Sphere LED-suspended luminaire, double ring, Tondo without a diffuser-for LED light sources with a shaft GU10 and Corridor Line LED-wide, longitudinal line luminaires which illuminate lecture rooms



#### **Products:**











TONDO GU10 SPHERE LED









#### **OFFICE AND ARCHITECTURE**

# **BA