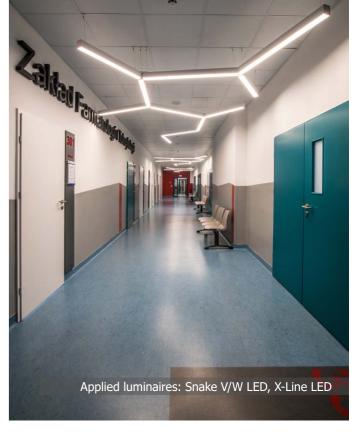

# **MEDICAL UNIVERSITY**

**Location:** Lodz

**Description**: The lighting of rooms in the Institute of Medical Biology and Post-graduation Studies in Medical University of Lodz represent in whole luminaires, which in large part are architectural luminaires. The most worthy of noticing are non-standard combinations of a few products in the Institute of Pharmacology and Toxicology-where you can see combination of Snake W LED, Snake V LED and X-Line LED luminaires in shapes referring to structure of proteins. Colourful corridors on the higher floors have been illuminated by alternately and ceiling mounted Snake W and Snake V luminaires.