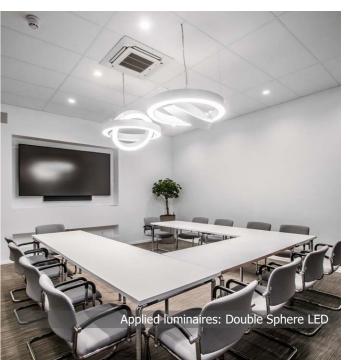

Significant part of our magazine is devoted to our most interesting realisation in this year. They are grouped according to illuminated buildings and applied lighting solutions. The first group of shown realisations we intentionally called Office and Architecture, for together with architects we are trying to give unique and unrepeatable character the rooms which are illuminated. An interesting example are premises of training centre of Jagiellonia Bialystok, where our luminaires ARTSHAPE SIX LED are incorporated in suspended ceiling made of hexagonal plates. Other of our realisations is auditorium of Institute of Physics UMK in Torun, which received a prize "Building of the Year" in category "modernized and adapted buildings" in the contest organized by Mayor of Torun. In the corridors of the Institute of Pharmacology and Toxicology of Medical Univeristy in Lodz we applied connection of architectural luminaires SNAKE V and W with luminaires X-LINE, thanks to this we achieved shapes referring to the structures of proteins. A unique example of our customized light solutions is a spatial composition of pendant spherical luminaires DOUBLE SPHERE LED specially designed for the Centre of Non-invasive Medicine in University Clinical Centre in Gdansk. The same luminaires can be found in the employees training centre of ADO company, which is located in Berlin. We are observing that increasing number of designer's architectural luminaires are represent in it would seem ordinary smaller or bigger office rooms, customer service centres, waiting rooms, canteens or relaxation zones. Good example of these applications are ARTSHAPE X and ROUND luminaires in Warsaw office of well known producer of hairdressing utensils-BaByliss Paris or SNAKE LED customized luminaires in relaxation zone of Port Shopping Centre in Lodz.

# **Description**: ADO is one of the biggest housing cooperatives in Berlin, which in association with our company fulfils its housing investments. For standard module ceilings, LUXIONA proposed interesting solutions in the form of architectural luminaires-Double Sphere that is double gleaming rings with possibility of any inclination to each other. Artshape Round Full version (round luminaire luminous uniformly of the whole its surface) as well as longitudinal lighting lines of narrow profile that is Essence LED were applied in this building.

# NON-INVASIVE MEDICINE **CENTRE**

**Location:** Gdansk

**Description**: Huge, six-storey building of the Centre of Non-invasive Medicine (CNM)) propered to University Clinical Centre in Gdansk, consists of more than two thousands rooms. CNM is a perfect example of an application in one building luminaires of different purpose. For the needs of this project dedicated luminaires had to be created. Some of these example are three modifications: Double Sphere LED-suspended luminaire, double ring, Tondo without a diffuser-for LED light sources with a shaft GU10 and Corridor Line LED-wide, longitudinal line luminaires which illuminate lecture rooms