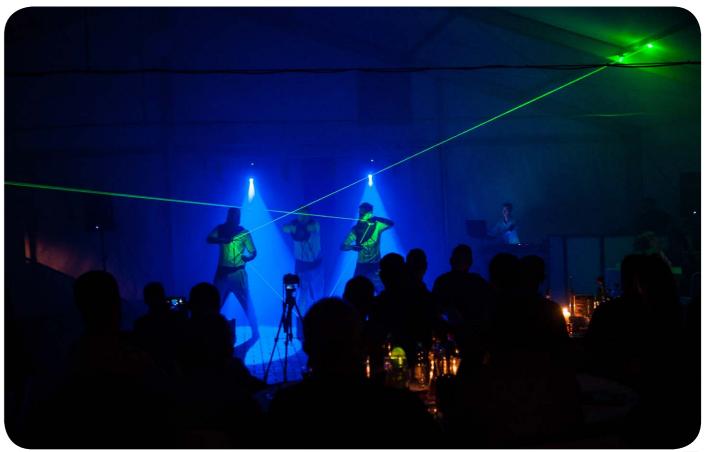

Intensive day ended with festive dinner, which is also famous for its annual attractions and surprises. This time we prepared two. The main attraction was a multimedia show "Logo Show". Known from a "Got Talent" show group Multivisual presented performance created only for our conferences. The whole show is a ply of lights and holograms arranged in various patterns even words or logos, e.g. LUXIONA or troll. Clients who took part in shows were pretty interested in them. Many of our clients were recording show on their Smartphone. For many of them it was very new attraction, therefore it really pleasant that we are still able to surprise you.