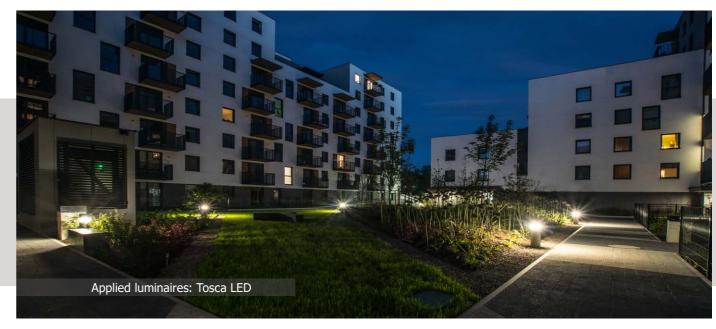

## OSIEDLE NA WOLI

**Location:** Warsaw

**Description**: Wola is one of the fastest developing district of Warsaw. Its inseparable elements are modern housing estates. Here we can find examples of interior and exterior luminaires. Colourful and stylish corridors along with entrances have been illuminated with surface mounted luminaires-X-Line LED luminaire and square X-Line SQ N LED luminaire. In turn, outside patio and pathways are illuminated with Tosca LED park posts and huge car park is illuminated with Streetpark LED