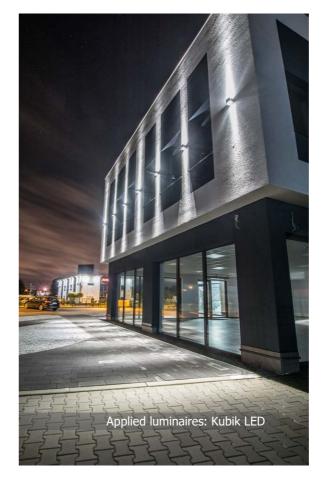

# **ELCLIM**

**Location:** Torun

**Description:** The illumination of small but modern building, which belongs to Elclim company and which deals with comprehensive and complex design of electrical installation works. The facade of the building was illuminated with Kubik LED luminaires of two-way light distribution (up/down), but also of two different distribution: narrow and wide, which allows to compare visual differences of lighting as well as final effect. Additionally, the entrance to the underground parking is illuminated with Beryl N12/230 down light luminaires surface mounted of IP65.

#### **Products:**

KUBIK LED BERYL N12/230 LED

**XREFERENCES REFERENCES** 