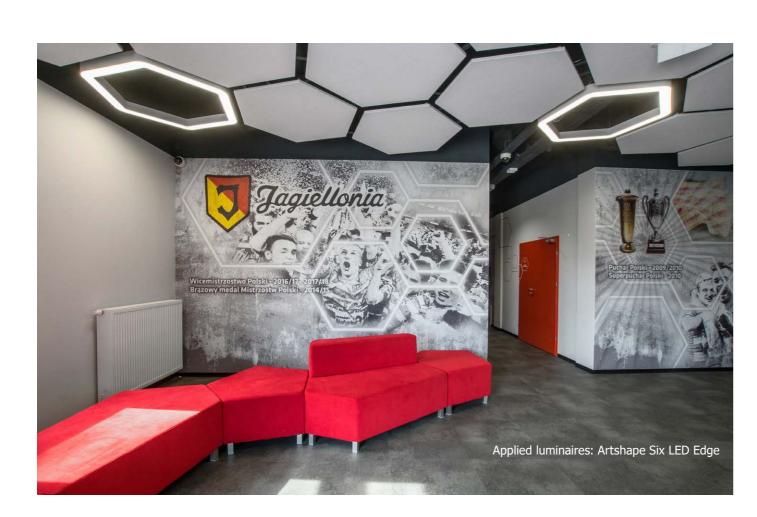

## JAGIELLONIA BIAŁYSTOK

**Location:** Bialystok

**Description**: The sport facility opened in June 2019 is a training centre of football club Jagiellonia Białystok, where children's and youth's teams train, as well as first team which on every day basis plays in Extraklasa (top league in our country). Our company lit here whole building beginning with warm-up room, locker rooms and sanitary facilities and ending at offices. However, the most splashy are the conference room and the entrance hall. For suspended hexagonal plates we selected luminaires of the same shape-Artshape Six LED, Edge version (arms of figure glow) and Full version (whole surface gleams).