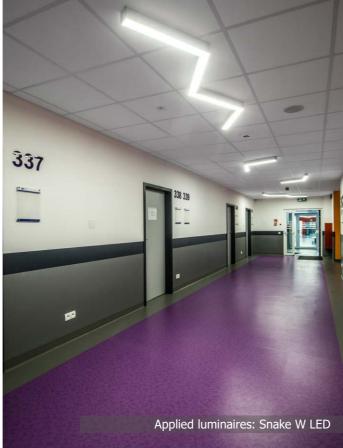

# **MEDICAL UNIVERSITY**

**Location:** Lodz

**Description**: The lighting of rooms in the Institute of Medical Biology and Post-graduation Studies in Medical University of Lodz represent in whole luminaires, which in large part are architectural luminaires. The most worthy of noticing are non-standard combinations of a few products in the Institute of Pharmacology and Toxicology-where you can see combination of Snake W LED, Snake V LED and X-Line LED luminaires in shapes referring to structure of proteins. Colourful corridors on the higher floors have been illuminated by alternately and ceiling mounted Snake W and Snake V luminaires.

#### **Products:**

X-LINE LED SNAKE V LED