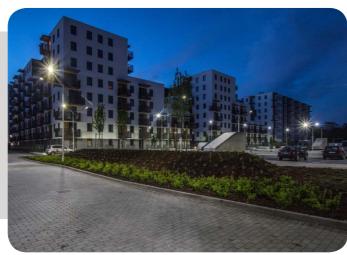

## OSIEDLE NA WOLI

**Location:** Warsaw

**Description**: Wola is one of the fastest developing district of Warsaw. Its inseparable elements are modern housing estates. Here we can find examples of interior and exterior luminaires. Colourful and stylish corridors along with entrances have been illuminated with surface mounted luminaires-X-Line LED luminaire and square X-Line SQ N LED luminaire. In turn, outside patio and pathways are illuminated with Tosca LED park posts and huge car park is illuminated with Streetpark LED