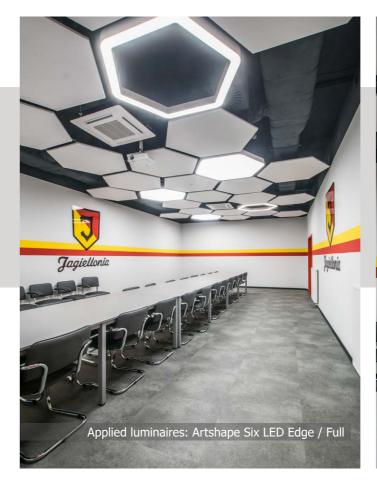

Significant part of our magazine is devoted to our most interesting realisation in this year. They are grouped according to illuminated buildings and applied lighting solutions. The first group of shown realisations we intentionally called Office and Architecture, for together with architects we are trying to give unique and unrepeatable character the rooms which are illuminated. An interesting example are premises of training centre of Jagiellonia Bialystok, where our luminaires ARTSHAPE SIX LED are incorporated in suspended ceiling made of hexagonal plates. Other of our realisations is auditorium of Institute of Physics UMK in Torun, which received a prize "Building of the Year" in category "modernized and adapted buildings" in the contest organized by Mayor of Torun. In the corridors of the Institute of Pharmacology and Toxicology of Medical Univeristy in Lodz we applied connection of architectural luminaires SNAKE V and W with luminaires X-LINE, thanks to this we achieved shapes referring to the structures of proteins. A unique example of our customized light solutions is a spatial composition of pendant spherical luminaires DOUBLE SPHERE LED specially designed for the Centre of Non-invasive Medicine in University Clinical Centre in Gdansk. The same luminaires can be found in the employees training centre of ADO company, which is located in Berlin. We are observing that increasing number of designer's architectural luminaires are represent in it would seem ordinary smaller or bigger office rooms, customer service centres, waiting rooms, canteens or relaxation zones. Good example of these applications are ARTSHAPE X and ROUND luminaires in Warsaw office of well known producer of hairdressing utensils-BaByliss Paris or SNAKE LED customized luminaires in relaxation zone of Port Shopping Centre in Lodz.

## JAGIELLONIA BIAŁYSTOK

**Location:** Bialystok

**Description**: The sport facility opened in June 2019 is a training centre of football club Jagiellonia Białystok, where children's and youth's teams train, as well as first team which on every day basis plays in Extraklasa (top league in our country). Our company lit here whole building beginning with warm-up room, locker rooms and sanitary facilities and ending at offices. However, the most splashy are the conference room and the entrance hall. For suspended hexagonal plates we selected luminaires of the same shape-Artshape Six LED, Edge version (arms of figure glow) and Full version (whole surface gleams).