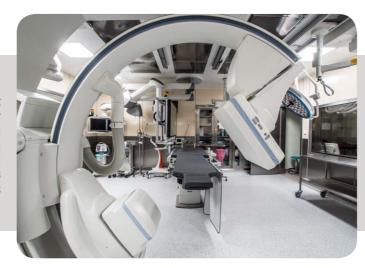

# **HYBRID OR**

**Location:** Olsztyn

**Description**: Hybrid operating rooms present the highest prestige and modernity in hospital surgical wards. In September 2018 there was the opening ceremony of hybrid operating room in Regional Specialist Hospital in Olsztyn. The hybrid room is equipped with Agat Clean LED luminaires which ensure natural white light of high CRI >95 index. The Agat Clean luminaires enable emission of green light, which shows very clearly changes in a body, for example, bleedings.

#### **Products:**

AGAT CLEAN LED

SLIGHT LED

RUBIN CLEAN CORNER LED

**Description**: Dr Irena Eris is a well known brand

in cosmetic industry. Nearby Warsaw there is a production plant

and laboratories. Production of cosmetics has to be done