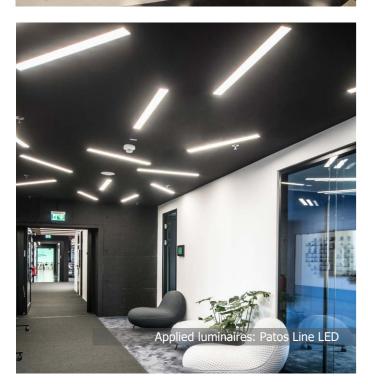

# **AUDITORIUM OF INSTYTUTE OF PHYSICS**

**Location:** Torun

**Description**: Rebuilt and modernized auditorium of Institute of Physics University of Mikolaj Kopernik in Torun. Technologically advanced room stands alone primarily thanks to cutting-edge lighting. There are mainly Patos Line Led line luminaires along with system of lighting connectors T and X. Above the white boards you can see square X-Line luminaires SQ N LED and Tear LED projectors. Walls and stair treads are illuminated by LED Lampas profiles.

#### **Products:**

PATOS LINE LED CONNECTOR TYPE T CONNECTOR TYPE X

PATOS LINE LED

XREFERENCES REFERENCES