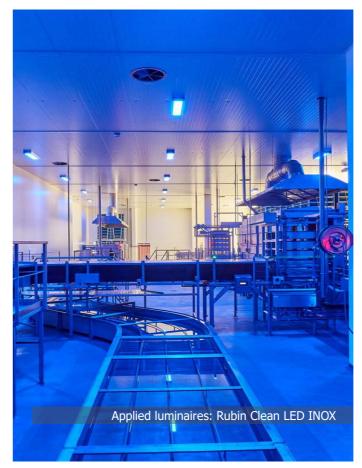

# SLAUGHTER & PROCESSING PLANT

**Location:** Radom

**Description:** Processing plant in Radom is one of the most modern plants in food industry. Production capacity reaches 350 thousands of chickens per day. Such a huge and modern building required specialistic lighting. Our luminaires Rubin Clean INOX, which housing is made of stainless steel, met the expectations. Additionally, the luminaires were equipped with LED light sources which emit blue light. This solution allowed us to meet the needs of the investor and it was the answer to difficult conditions in the building.

#### **Products:**

RUBIN CLEAN LED INOX