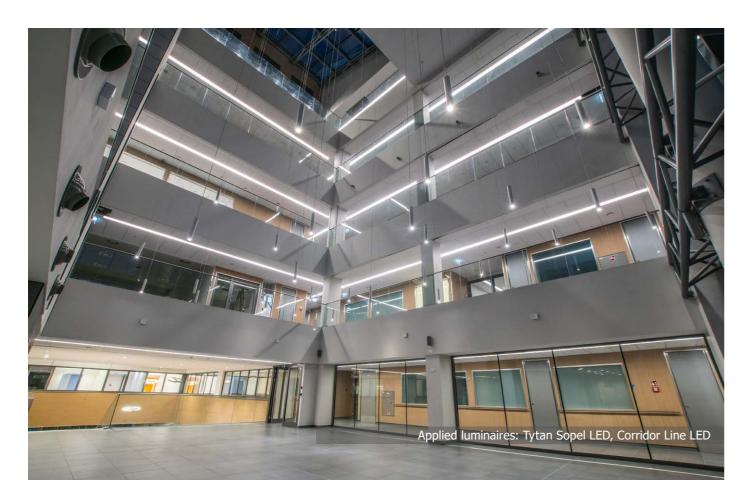

# **ALIOR BANK**

**Location:** Warsaw

**Description**: In public areas, in the relaxation part of the office building projectors Tear LED and pendant luminaires Lewit T made by Metalarte were applied. The Lewit T perfectly fits above tables in climatic canteen. Metalarte series luminairres represent exclusive interior lighting of prestigious buildings such as: villas, palaces, high standard hotels or directors' offices. Smaller canteed is illuminated with Tytan Sopel LED luminaires, which cylindrical tubes remind us hanging icicles and assure emphasized spot lighting.

#### **Products:**

TEAR LED TYTAN SOPEL LED

LEWIT T