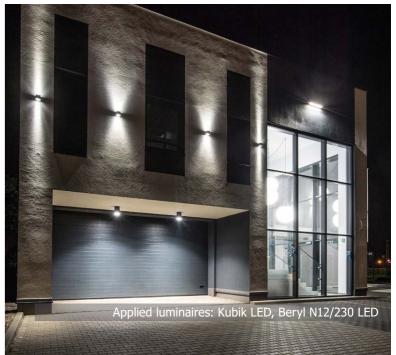

# **ELCLIM**

**Location:** Torun

**Description:** The illumination of small but modern building, which belongs to Elclim company and which deals with comprehensive and complex design of electrical installation works. The facade of the building was illuminated with Kubik LED luminaires of two-way light distribution (up/down), but also of two different distribution: narrow and wide, which allows to compare visual differences of lighting as well as final effect. Additionally, the entrance to the underground parking is illuminated with Beryl N12/230 down light luminaires surface mounted of IP65.

#### **Products:**

KUBIK LED BERYL N12/230 LED

**XREFERENCES REFERENCES** 