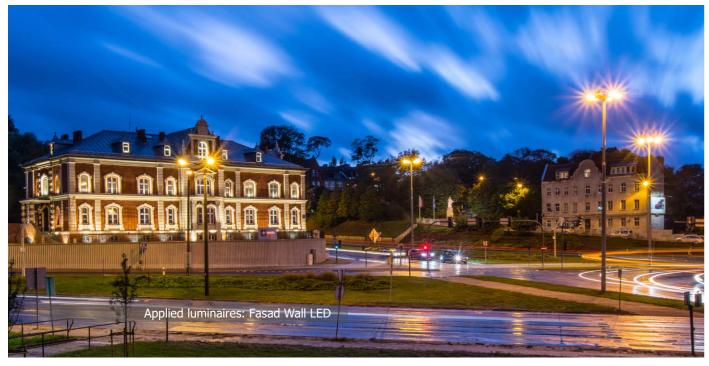

## MILITARY REPLENISHMENT COUNCIL

**Location:** Bydgoszcz

**Description**: Splendid villa was built in 1885, under the last will of Luiza Gisse-Rafalska. Since 1957 the building is a head office of Military Replenishment Council (WKU) in Bydgoszcz. Walls made of red bricks and white cornice were spectacularly illuminated thanks to this we can admire beautiful illumination. The effect was achieved using Fasad Wall luminaires mounted on walls and placed in the ground Fasad ODL04 luminaires.

#### **Products:**

FASAD ODL04 LED

FASAD WALL LED

# Applied luminaires: Fasad Wall LED, Fasad ODL04 LED