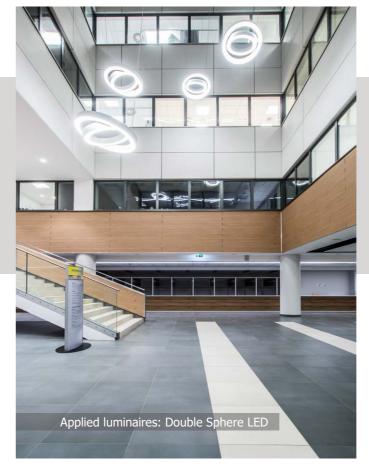

# NON-INVASIVE MEDICINE **CENTRE**

**Location:** Gdansk

**Description**: Huge, six-storey building of the Centre of Non-invasive Medicine (CNM)) propered to University Clinical Centre in Gdansk, consists of more than two thousands rooms. CNM is a perfect example of an application in one building luminaires of different purpose. For the needs of this project dedicated luminaires had to be created. Some of these example are three modifications: Double Sphere LED-suspended luminaire, double ring, Tondo without a diffuser-for LED light sources with a shaft GU10 and Corridor Line LED-wide, longitudinal line luminaires which illuminate lecture rooms

#### **Products:**

TONDO GU10 SPHERE LED