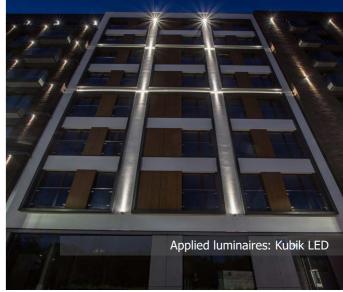

# PORT PRASKI

**Location:** Warsaw

**Description**: Another realisation of a huge and modern housing estate project is again in our portfolio. Newly opened and put into service residential buildings in 4A Sierakowskiego Street and 8-9 Okrzei Street reveal their true colours after dusk, where outside illumination of facades creates unusual light effects on walls. All these effects were achieve thanks to Kubik and Beryl KN Up&Down luminaires. On the other hand Tytan Sopel and new X-Line Slim-light line closed in a narrow profile were applied in representative receptions. Outside patio is illuminated with Kubik Pole ODB luminaires that caused this luminaire to be the most popular park luminaire in the whole Port Praski.

#### **Products:**

KUBIK POLE ODB X-LINE SLIM LED BERYL NEW LED O **UP&DOWN** 