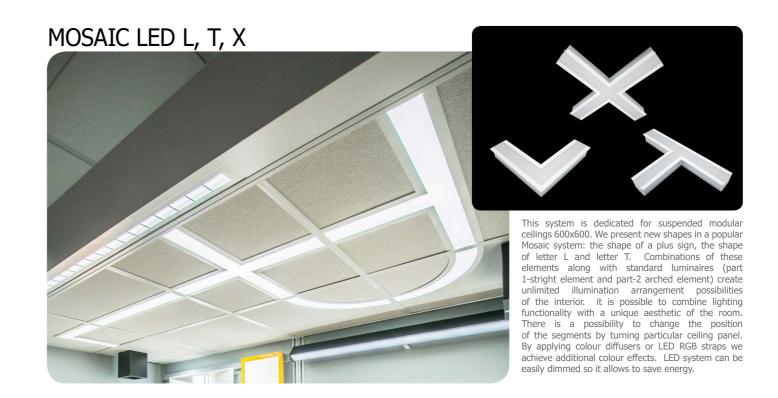

#### MOSAIC LED

System dedicated for 600 x 600 module suspended ceilings. It has a module and segment construction that includes the simple element, the curve, +-shaped element, L-shaped element and T-shaped element. Combination of these elements provides unlimited possibilities of interior lighting arrangement. It is possible to combine the lighting functionallity and unique aesthetics of the interior. The location of segments can be altered any time be turning particular plaster boards. Owing to the color diffusers or LED RGB strips it is possible to obtain some extra color effects. The LED system can be easily dimmed what provides some extra energy savings.