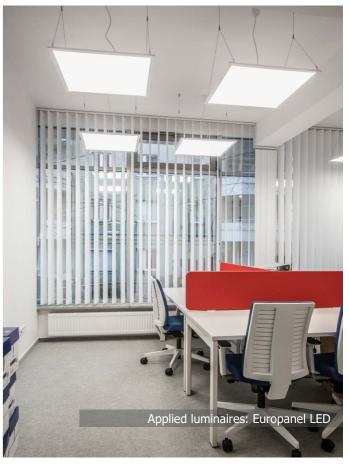

# **BABYLISS PARIS**

**Location:** Warsaw

**Description**: Well known producer of hairdressing utensil, which has head office in Warsaw, faced a task of renovating rooms of its headquarter. The result are interesting and colourfully designed interiors. Of course, such kind of modernization could not do without dedicated architectural lighting from Artshape LED series. Products of letter X shape and ring perfectly highlight designer character of the interiors. The designers also applied Snake W LED-'broken' lighting line. The complement of entirety are the lighting panels -Europanel LED, which in this project are present as pendant, surface mounted or recessed in suspended ceiling.