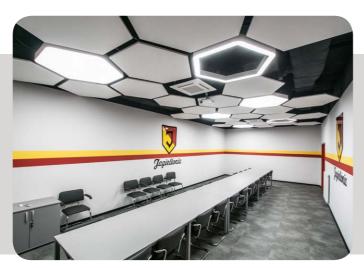

Significant part of our magazine is devoted to our most interesting realisation in this year. They are grouped according to illuminated buildings and applied lighting solutions. The first group of shown realisations we intentionally called Office and Architecture, for together with architects we are trying to give unique and unrepeatable character the rooms which are illuminated. An interesting example are premises of training centre of Jagiellonia Bialystok, where our luminaires ARTSHAPE SIX LED are incorporated in suspended ceiling made of hexagonal plates. Other of our realisations is auditorium of Institute of Physics UMK in Torun, which received a prize "Building of the Year" in category "modernized and adapted buildings" in the contest organized by Mayor of Torun. In the corridors of the Institute of Pharmacology and Toxicology of Medical Univeristy in Lodz we applied connection of architectural luminaires SNAKE V and W with luminaires X-LINE, thanks to this we achieved shapes referring to the structures of proteins. A unique example of our customized light solutions is a spatial composition of pendant spherical luminaires DOUBLE SPHERE LED specially designed for the Centre of Non-invasive Medicine in University Clinical Centre in Gdansk. The same luminaires can be found in the employees training centre of ADO company, which is located in Berlin. We are observing that increasing number of designer's architectural luminaires are represent in it would seem ordinary smaller or bigger office rooms, customer service centres, waiting rooms, canteens or relaxation zones. Good example of these applications are ARTSHAPE X and ROUND luminaires in Warsaw office of well known producer of hairdressing utensils-BaByliss Paris or SNAKE LED customized luminaires in relaxation zone of Port Shopping Centre in Lodz.

## JAGIELLONIA BIAŁYSTOK

**Location:** Bialystok

**Description**: The sport facility opened in June 2019 is a training centre of football club Jagiellonia Białystok, where children's and youth's teams train, as well as first team which on every day basis plays in Extraklasa (top league in our country). Our company lit here whole building beginning with warm-up room, locker rooms and sanitary facilities and ending at offices. However, the most splashy are the conference room and the entrance hall. For suspended hexagonal plates we selected luminaires of the same shape-Artshape Six LED, Edge version (arms of figure glow) and Full version (whole surface gleams).