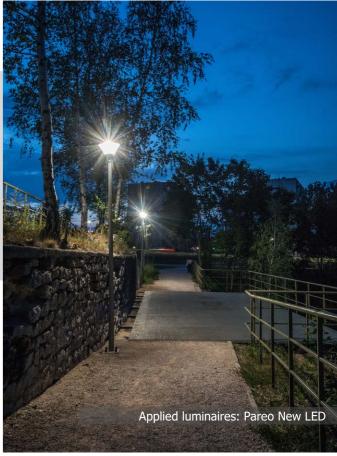

At the end of the outside lighting review I would like to present our two very prestigious realisations. The first is the main entrance of Energa Stadium in Gdansk, illuminated with almost 200 KUBIK CEILING LED luminaires. The second, however is completely different project, it is Kadzielnia Park-Reserve in Kielce-unrepeatable example of landscape illumination like from a fairy-tale. Actually it is hard to say whether this place looks more attractive in a day or at night. I leave for every one to decide on their own. Outer areas of Park-reserve we have illuminated with SPARTA LED, PAREO LED and STREETPARK LED luminaires and in the caves we have applied KUBIK LED and ROLLER LED luminaires.

# KADZIELNIA RESERVE

**Location:** Kielce

**Description**: Kadzielnia Reserve is a geological park, which is an icon of this city as well as the swietokrzyski region well known as a true repository of knowledge related to development of geological education, palaeontology or archaeology. Our first lighting was installed in caves in 2012. In the highly moisture environment and water constantly flowing on the walls, our architectural luminaires Kubik LED and Roller LED, which serve to illuminate, light till today. Only recently, after the modernization of reservation in 2019, there has been illuminated also outside area. Famous Geologists' rock, Amphitheatre parking and main street are illuminated with Sparta LED, Streetpark LED and Pareo New LED luminaires.