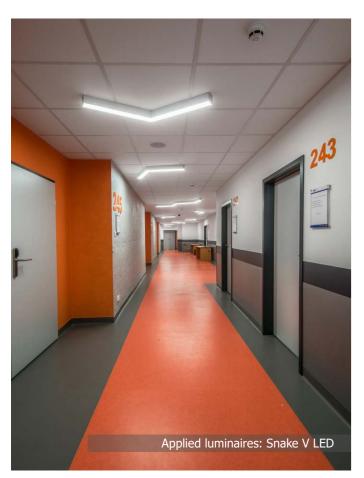

# **MEDICAL UNIVERSITY**

**Location:** Lodz

**Description**: The lighting of rooms in the Institute of Medical Biology and Post-graduation Studies in Medical University of Lodz represent in whole luminaires, which in large part are architectural luminaires. The most worthy of noticing are non-standard combinations of a few products in the Institute of Pharmacology and Toxicology-where you can see combination of Snake W LED, Snake V LED and X-Line LED luminaires in shapes referring to structure of proteins. Colourful corridors on the higher floors have been illuminated by alternately and ceiling mounted Snake W and Snake V luminaires.

#### **Products:**

X-LINE LED SNAKE V LED