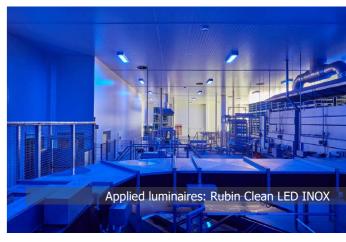

# SLAUGHTER & PROCESSING PLANT

**Location:** Radom

**Description:** Processing plant in Radom is one of the most modern plants in food industry. Production capacity reaches 350 thousands of chickens per day. Such a huge and modern building required specialistic lighting. Our luminaires Rubin Clean INOX, which housing is made of stainless steel, met the expectations. Additionally, the luminaires were equipped with LED light sources which emit blue light. This solution allowed us to meet the needs of the investor and it was the answer to difficult conditions in the building.

#### **Products:**

RUBIN CLEAN LED INOX