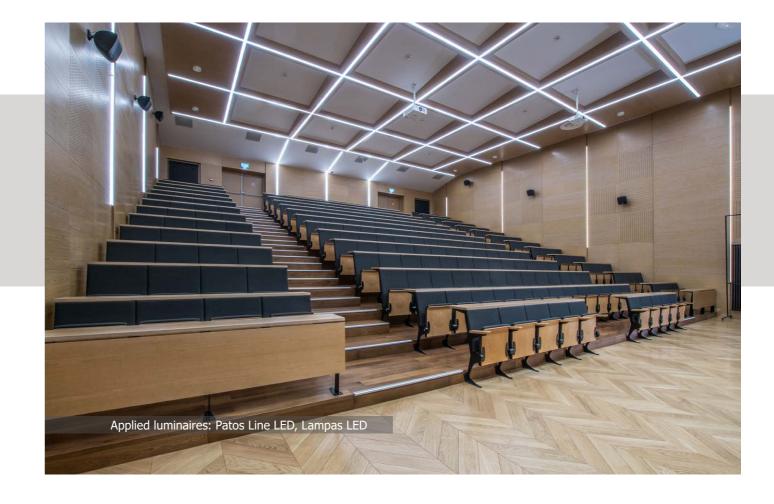

# **AUDITORIUM OF INSTYTUTE OF PHYSICS**

**Location:** Torun

**Description**: Rebuilt and modernized auditorium of Institute of Physics University of Mikolaj Kopernik in Torun. Technologically advanced room stands alone primarily thanks to cutting-edge lighting. There are mainly Patos Line Led line luminaires along with system of lighting connectors T and X. Above the white boards you can see square X-Line luminaires SQ N LED and Tear LED projectors. Walls and stair treads are illuminated by LED Lampas profiles.

#### **Products:**

PATOS LINE LED CONNECTOR TYPE T CONNECTOR TYPE X

PATOS LINE LED

XREFERENCES REFERENCES