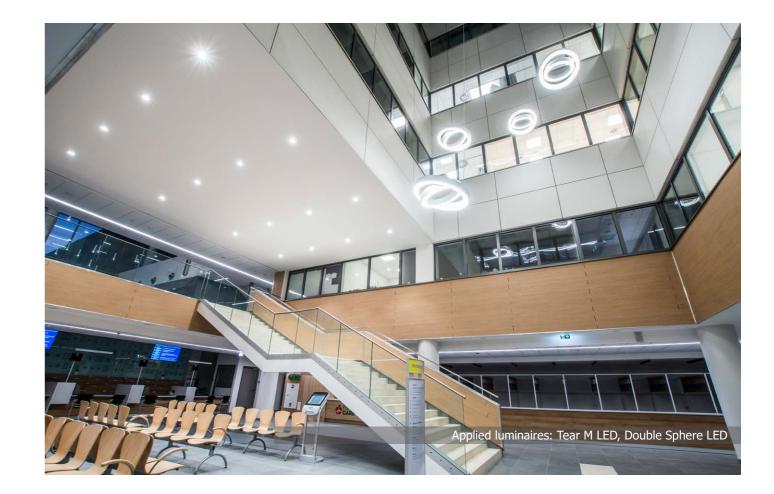

# NON-INVASIVE MEDICINE **CENTRE**

**Location:** Gdansk

**Description**: Huge, six-storey building of the Centre of Non-invasive Medicine (CNM)) propered to University Clinical Centre in Gdansk, consists of more than two thousands rooms. CNM is a perfect example of an application in one building luminaires of different purpose. For the needs of this project dedicated luminaires had to be created. Some of these example are three modifications: Double Sphere LED-suspended luminaire, double ring, Tondo without a diffuser-for LED light sources with a shaft GU10 and Corridor Line LED-wide, longitudinal line luminaires which illuminate lecture rooms

#### **Products:**

TONDO GU10 SPHERE LED