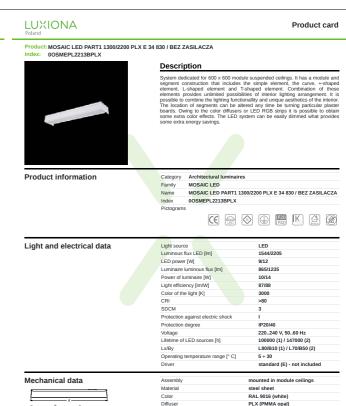

#### MOSAIC LED

System dedicated for 600 x 600 module suspended ceilings. It has a module and segment construction that includes the simple element, the curve, +-shaped element, L-shaped element and T-shaped element. Combination of these elements provides unlimited possibilities of interior lighting arrangement. It is possible to combine the lighting functionallity and unique aesthetics of the interior. The location of segments can be altered any time be turning particular plaster boards. Owing to the color diffusers or LED RGB strips it is possible to obtain some extra color effects. The LED system can be easily dimmed what provides some extra energy savings.

#### MOSAIC LED PART1 1300/2200

| Index           | Name                                                    | Card     |
|-----------------|---------------------------------------------------------|----------|
| 00SMEPL2213BPLX | MOSAIC LED PART1 1300/2200 PLX E 34 830 / BEZ ZASILACZA | <b>A</b> |
| 00SMEPL2213APLX | MOSAIC LED PART1 1300/2200 PLX E 34 840 / BEZ ZASILACZA | (A)      |