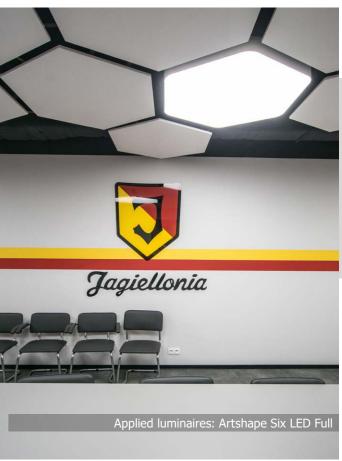

Significant part of our magazine is devoted to our most interesting realisation in this year. They are grouped according to illuminated buildings and applied lighting solutions. The first group of shown realisations we intentionally called Office and Architecture, for together with architects we are trying to give unique and unrepeatable character the rooms which are illuminated. An interesting example are premises of training centre of Jagiellonia Bialystok, where our luminaires ARTSHAPE SIX LED are incorporated in suspended ceiling made of hexagonal plates. Other of our realisations is auditorium of Institute of Physics UMK in Torun, which received a prize "Building of the Year" in category "modernized and adapted buildings" in the contest organized by Mayor of Torun. In the corridors of the Institute of Pharmacology and Toxicology of Medical Univeristy in Lodz we applied connection of architectural luminaires SNAKE V and W with luminaires X-LINE, thanks to this we achieved shapes referring to the structures of proteins. A unique example of our customized light solutions is a spatial composition of pendant spherical luminaires DOUBLE SPHERE LED specially designed for the Centre of Non-invasive Medicine in University Clinical Centre in Gdansk. The same luminaires can be found in the employees training centre of ADO company, which is located in Berlin. We are observing that increasing number of designer's architectural luminaires are represent in it would seem ordinary smaller or bigger office rooms, customer service centres, waiting rooms, canteens or relaxation zones. Good example of these applications are ARTSHAPE X and ROUND luminaires in Warsaw office of well known producer of hairdressing utensils-BaByliss Paris or SNAKE LED customized luminaires in relaxation zone of Port Shopping Centre in Lodz.

## JAGIELLONIA BIAŁYSTOK

**Location:** Bialystok

**Description**: The sport facility opened in June 2019 is a training centre of football club Jagiellonia Białystok, where children's and youth's teams train, as well as first team which on every day basis plays in Extraklasa (top league in our country). Our company lit here whole building beginning with warm-up room, locker rooms and sanitary facilities and ending at offices. However, the most splashy are the conference room and the entrance hall. For suspended hexagonal plates we selected luminaires of the same shape-Artshape Six LED, Edge version (arms of figure glow) and Full version (whole surface gleams).