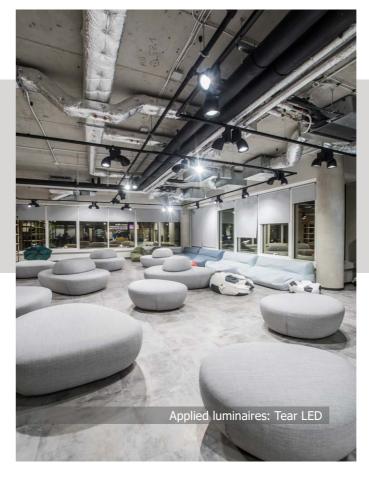

# **ALIOR BANK**

**Location:** Warsaw

**Description**: In public areas, in the relaxation part of the office building projectors Tear LED and pendant luminaires Lewit T made by Metalarte were applied. The Lewit T perfectly fits above tables in climatic canteen. Metalarte series luminairres represent exclusive interior lighting of prestigious buildings such as: villas, palaces, high standard hotels or directors' offices. Smaller canteed is illuminated with Tytan Sopel LED luminaires, which cylindrical tubes remind us hanging icicles and assure emphasized spot lighting.

#### **Products:**

TEAR LED TYTAN SOPEL LED

LEWIT T