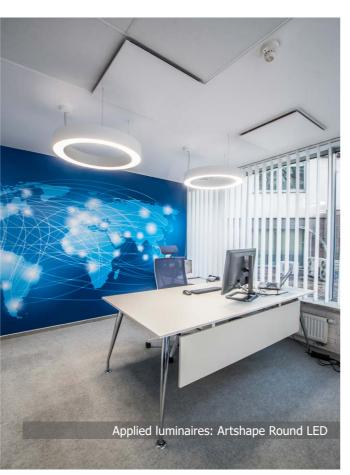

# **BABYLISS PARIS**

**Location:** Warsaw

**Description**: Well known producer of hairdressing utensil, which has head office in Warsaw, faced a task of renovating rooms of its headquarter. The result are interesting and colourfully designed interiors. Of course, such kind of modernization could not do without dedicated architectural lighting from Artshape LED series. Products of letter X shape and ring perfectly highlight designer character of the interiors. The designers also applied Snake W LED-'broken' lighting line. The complement of entirety are the lighting panels -Europanel LED, which in this project are present as pendant, surface mounted or recessed in suspended ceiling.