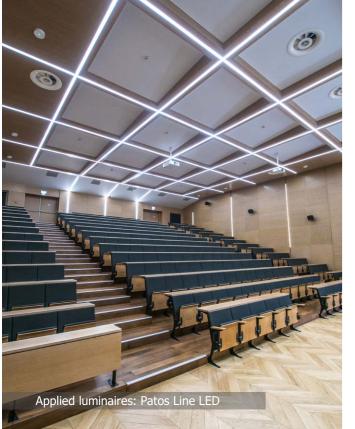

# **AUDITORIUM OF INSTYTUTE OF PHYSICS**

**Location:** Torun

**Description**: Rebuilt and modernized auditorium of Institute of Physics University of Mikolaj Kopernik in Torun. Technologically advanced room stands alone primarily thanks to cutting-edge lighting. There are mainly Patos Line Led line luminaires along with system of lighting connectors T and X. Above the white boards you can see square X-Line luminaires SQ N LED and Tear LED projectors. Walls and stair treads are illuminated by LED Lampas profiles.

The auditorium received the award of ,Building of the Year' in category ,modernized and adaptated existing buildings" in architectural competition organized by the mayor of Torun.

#### **Products:**

PATOS LINE LED CONNECTOR TYPE T CONNECTOR TYPE X

PATOS LINE LED

XREFERENCES REFERENCES