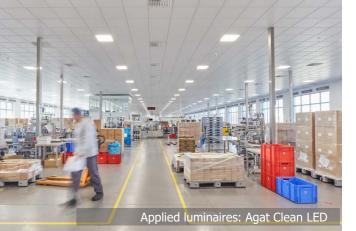

Traditionally in the review of our realisations we cannot fail to present clean rooms. This time particularly it is worthy of noticing a prestigious hybrid room in Regional Specialist Hospital in Olsztyn, where AGAT CLEAN LED luminaires are applied and which ensure natural white light of high CRI>95 index with possibility of green light emission. An instance of different application in clean rooms is cosmetic company Dr Irena Eris from Piaseczno, whose laboratories and production plant is illuminated with AGAT CLEAN, AGAT CLEAN SLIGHT LED and RUBIN CLEAN CORNER LED.

# **HYBRID OR**

**Location:** Olsztyn

**Description**: Hybrid operating rooms present the highest prestige and modernity in hospital surgical wards. In September 2018 there was the opening ceremony of hybrid operating room in Regional Specialist Hospital in Olsztyn. The hybrid room is equipped with Agat Clean LED luminaires which ensure natural white light of high CRI >95 index. The Agat Clean luminaires enable emission of green light, which shows very clearly changes in a body, for example, bleedings.

#### **Products:**

AGAT CLEAN LED

SLIGHT LED

RUBIN CLEAN CORNER LED

**Description**: Dr Irena Eris is a well known brand

in cosmetic industry. Nearby Warsaw there is a production plant

and laboratories. Production of cosmetics has to be done