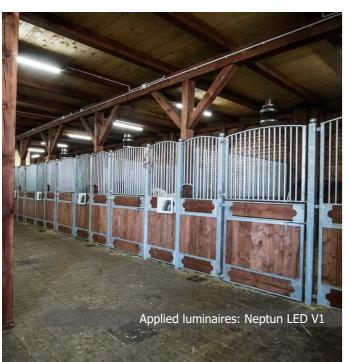

## **RIDING HALL**

**Location:** Boleslawowo

**Description**: Secondary School of Agriculture in Boleslawow, a town located in picturesque part of Poland called Kashubian Switzerland, obtained new riding hall. The main hall was illuminated with single luminaires of Universal Line IP 65. By the way, it is worth to mention that it is the product which exists not only as a single version, but primarily as system versions to be connected into lines. Stables on the other hand are illuminated with hermetic luminaires Neptun LED V1, which ideally meet the requirements of dustproof and waterproof as well as big changes in ambient temperatures.