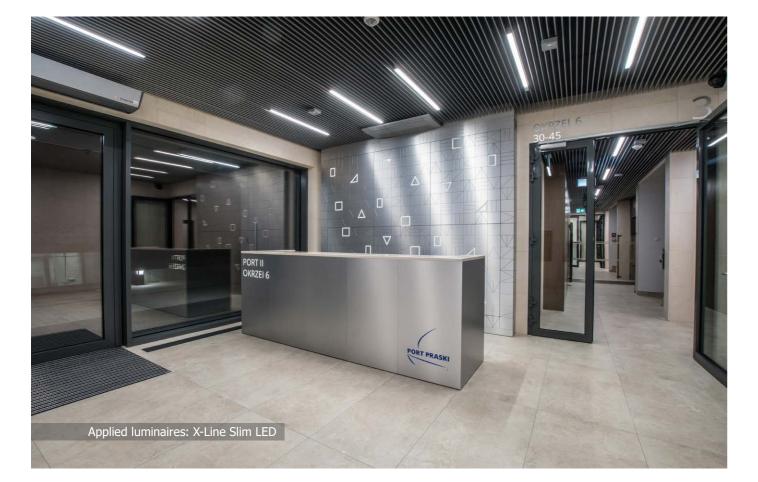

# PORT PRASKI

**Location:** Warsaw

**Description**: Another realisation of a huge and modern housing estate project is again in our portfolio. Newly opened and put into service residential buildings in 4A Sierakowskiego Street and 8-9 Okrzei Street reveal their true colours after dusk, where outside illumination of facades creates unusual light effects on walls. All these effects were achieve thanks to Kubik and Beryl KN Up&Down luminaires. On the other hand Tytan Sopel and new X-Line Slim-light line closed in a narrow profile were applied in representative receptions. Outside patio is illuminated with Kubik Pole ODB luminaires that caused this luminaire to be the most popular park luminaire in the whole Port Praski.

#### **Products:**

KUBIK POLE ODB X-LINE SLIM LED BERYL NEW LED O **UP&DOWN** 