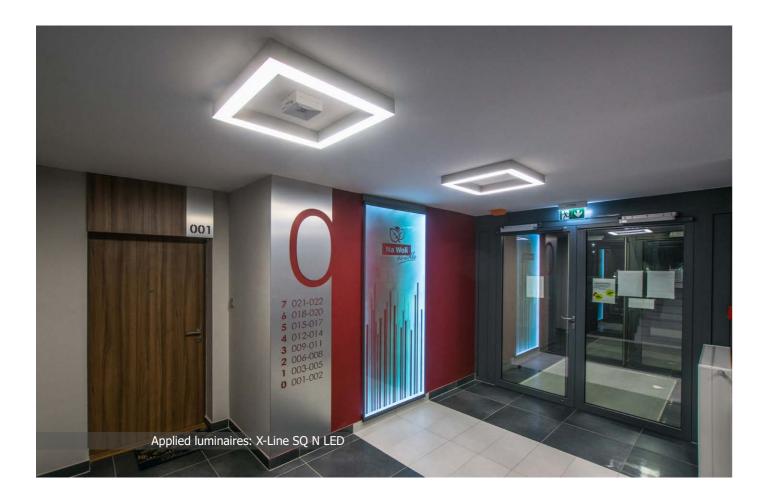

## OSIEDLE NA WOLI

**Location:** Warsaw

**Description**: Wola is one of the fastest developing district of Warsaw. Its inseparable elements are modern housing estates. Here we can find examples of interior and exterior luminaires. Colourful and stylish corridors along with entrances have been illuminated with surface mounted luminaires-X-Line LED luminaire and square X-Line SQ N LED luminaire. In turn, outside patio and pathways are illuminated with Tosca LED park posts and huge car park is illuminated with Streetpark LED