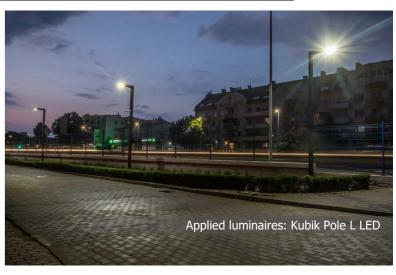

# PORT PRASKI

**Location:** Warsaw

**Description**: Another realisation of a huge and modern housing estate project is again in our portfolio. Newly opened and put into service residential buildings in 4A Sierakowskiego Street and 8-9 Okrzei Street reveal their true colours after dusk, where outside illumination of facades creates unusual light effects on walls. All these effects were achieve thanks to Kubik and Beryl KN Up&Down luminaires. On the other hand Tytan Sopel and new X-Line Slim-light line closed in a narrow profile were applied in representative receptions. Outside patio is illuminated with Kubik Pole ODB luminaires that caused this luminaire to be the most popular park luminaire in the whole Port Praski.

#### **Products:**

KUBIK POLE ODB X-LINE SLIM LED BERYL NEW LED O **UP&DOWN** 