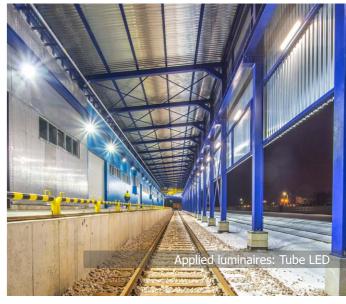

# NITROGEN FERTILIZER FACTORY

**Location:** Pulawy

**Description**: This factory is one of the biggest plants in the world specializing in production of nitrogen fertilizers. It is the biggest enterprise in Poland from heavy chemical synthesis. The complex consists of two production lines of granulated fertilizers, where more than a thousand of tonnes of saltpetre and nitro-chalk are produced daily. It is huge and prestigious investment, in which lighting plays significant role. For the toughest chemical conditions Grupa Azoty chose luminaires from Tube LED family and Neptun LED V1, with the number of luminaires counted in hundreds.

#### **Products:**

UBE LED NEPTUN LED V1