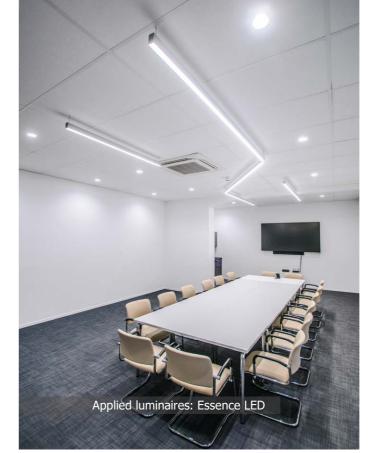

# **Description**: ADO is one of the biggest housing cooperatives in Berlin, which in association with our company fulfils its housing investments. For standard module ceilings, LUXIONA proposed interesting solutions in the form of architectural luminaires-Double Sphere that is double gleaming rings with possibility of any inclination to each other. Artshape Round Full version (round luminaire luminous uniformly of the whole its surface) as well as longitudinal lighting lines of narrow profile that is Essence LED were applied in this building.