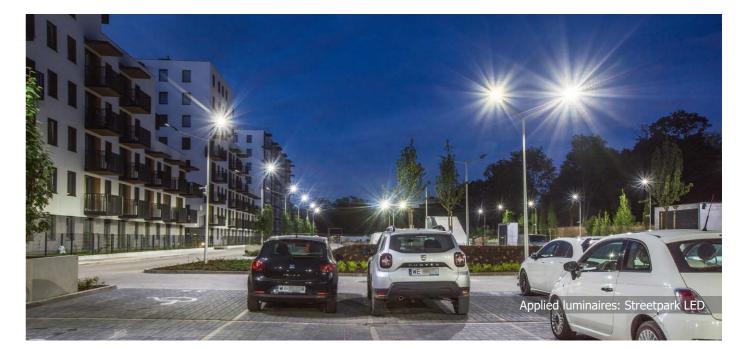

## OSIEDLE NA WOLI

**Location:** Warsaw

**Description**: Wola is one of the fastest developing district of Warsaw. Its inseparable elements are modern housing estates. Here we can find examples of interior and exterior luminaires. Colourful and stylish corridors along with entrances have been illuminated with surface mounted luminaires-X-Line LED luminaire and square X-Line SQ N LED luminaire. In turn, outside patio and pathways are illuminated with Tosca LED park posts and huge car park is illuminated with Streetpark LED

#### **Products:**

X-LINE LED STREETPARK LED

XREFERENCES REFERENCES