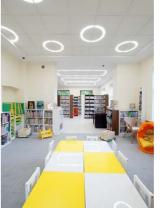

#### MOSAIC LED

System dedicated for 600 x 600 module suspended ceilings. It has a module and segment construction that includes the simple element, the curve, +-shaped element, L-shaped element and T-shaped element. Combination of these elements provides unlimited possibilities of interior lighting arrangement. It is possible to combine the lighting functionallity and unique aesthetics of the interior. The location of segments can be altered any time be turning particular plaster boards. Owing to the color diffusers or LED RGB strips it is possible to obtain some extra color effects. The LED system can be easily dimmed what provides some extra energy savings.