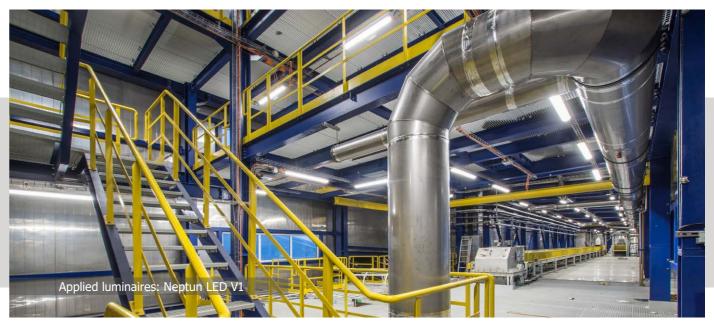

# NITROGEN FERTILIZER FACTORY

**Location:** Pulawy

**Description**: This factory is one of the biggest plants in the world specializing in production of nitrogen fertilizers. It is the biggest enterprise in Poland from heavy chemical synthesis. The complex consists of two production lines of granulated fertilizers, where more than a thousand of tonnes of saltpetre and nitro-chalk are produced daily. It is huge and prestigious investment, in which lighting plays significant role. For the toughest chemical conditions Grupa Azoty chose luminaires from Tube LED family and Neptun LED V1, with the number of luminaires counted in hundreds.

#### **Products:**

UBE LED NEPTUN LED V1