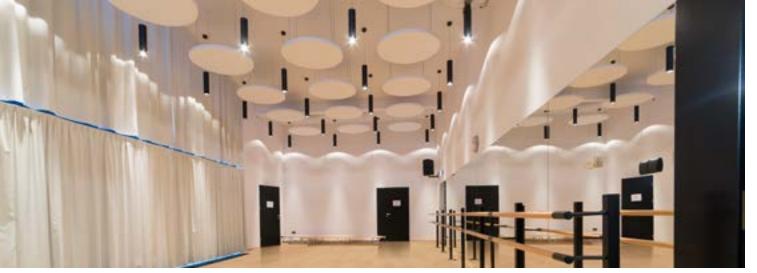

Another example which we would like to introduce is lighting of public utility facility-Municipal Cultural Centre 'Koszutka' in Katowice. In modern arranged rooms and workshops in which lectures and classes are conducted the X Line luminaries look very interesting. In the corridors Patos Line luminaries were applied and they perfectly fitted with glass wall combining a unity. Reading room has become very nice, unconventionally designed interior is emphasized by our luminaries Beryl and Tytan. Beryl and Tytan in suspended version were also applied in dance hall with a success. The building is fully-glazed and it magnificently presents outside, especially in the evening when the inside light is on.

The lighting emphasizes the architecture of the building. In very modern rooms, where there are classes, X-line suspended luminaries were used. In the corridors light lines were used. This effect was achieved thanks to applying Patos Line LED luminaries, which ideally integrates with glass-wall, creating harmonious whole. Unconventionally designed interior of the reading room is emphasized by Beryl and Tytan luminaries. The latter in suspended version were skillfully applied in the dance hall.