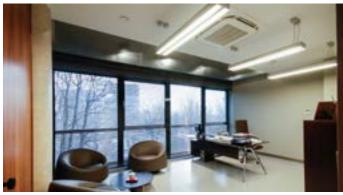

# Katowice Law Office Light Realization / LUXIONA Poland products.

The design of the lighting was created based on earlier accepted concept taking into account normative levels of luminance. The whole composition was supposed to be enriched by light line effect. By virtue of the possibility of connecting some halls into one, we had to maintain particu-lar consistency to choose luminaries.

In order to achieve intended effect of light lines X-line family of luminaries were applied. Ideal completion was rectangular luminaries of Patos and Karat family. Office lighting is an example of unconventional solution through double connection of X-line suspended luminaries. Because of a little area and because of aesthetic reasons we resigned from connecting raster louvers with plexiglass.