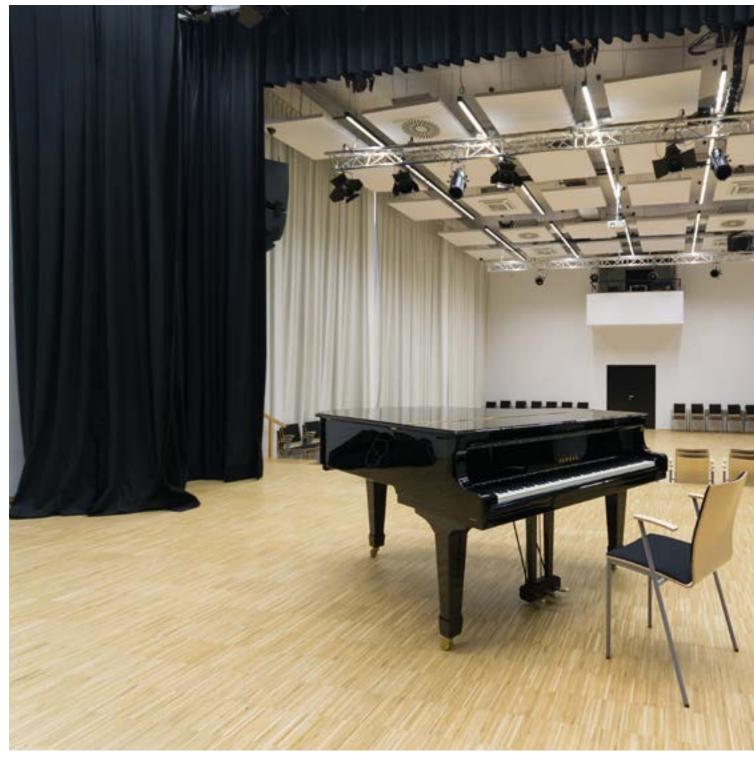

Another example which we would like to introduce is lighting of public utility facility-Municipal Cultural Centre 'Koszutka' in Katowice. In modern arranged rooms and workshops in which lectures and classes are conducted the X Line luminaries look very interesting. In the corridors Patos Line luminaries were applied and they perfectly fitted with glass wall combining a unity. Reading room has become very nice, unconventionally designed interior is emphasized by our luminaries Beryl and Tytan. Beryl and Tytan in suspended version were also applied in dance hall with a success. The building is fully-glazed and it magnificently presents outside, especially in the evening when the inside light is on.

The lighting emphasizes the architecture of the building. In very modern rooms, where there are classes, X-line suspended luminaries were used. In the corridors light lines were used. This effect was achieved thanks to applying Patos Line LED luminaries, which ideally integrates with glass-wall, creating harmonious whole. Unconventionally designed interior of the reading room is emphasized by Beryl and Tytan luminaries. The latter in suspended version were skillfully applied in the dance hall.