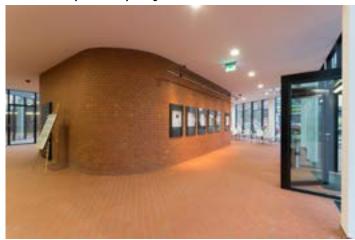

The building is located close to a park. The architecture of the Culture Centre is characterized by diagonal roof with terrace and garden. The glass used on facades of the building makes an impression that the building is more open. Triangular, two-storey form of the building is diver-sified by patios. On the first floor there is a public library. In the Municipal Culture Centre there are also ballet and event hall.

The lighting emphasizes the architecture of the building. In very modern rooms, where there are classes, X-line suspended luminaries were used. In the corridors light lines were used. This effect was achieved thanks to applying Patos Line LED luminaries, which ideally integrates with glass-wall, creating harmonious whole. Unconventionally designed interior of the reading room is emphasized by Beryl and Tytan luminaries. The latter in suspended version were skillfully applied in the dance hall.