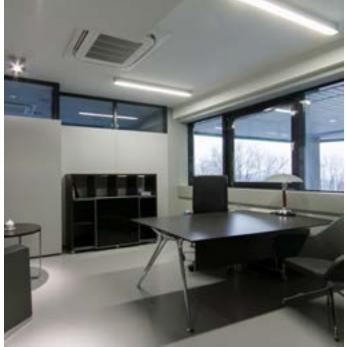

# Katowice Law Office Light Realization / LUXIONA Poland products.

The design of the lighting was created based on earlier accepted concept taking into account normative levels of luminance. The whole composition was supposed to be enriched by light line effect. By virtue of the possibility of connecting some halls into one, we had to maintain particu-lar consistency to choose luminaries.

In order to achieve intended effect of light lines X-line family of luminaries were applied. Ideal completion was rectangular luminaries of Patos and Karat family. Office lighting is an example of unconventional solution through double connection of X-line suspended luminaries. Because of a little area and because of aesthetic reasons we resigned from connecting raster louvers with plexiglass.