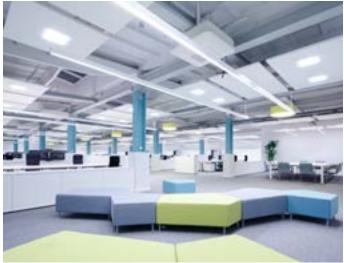

Another example which we would like to introduce is lighting of public utility facility-Municipal Cultural Centre 'Koszutka' in Katowice. In modern arranged rooms and workshops in which lectures and classes are conducted the X Line luminaries look very interesting. In the corridors Patos Line luminaries were applied and they perfectly fitted with glass wall combining a unity. Reading room has become very nice, unconventionally designed interior is emphasized by our luminaries Beryl and Tytan. Beryl and Tytan in suspended version were also applied in dance hall with a success. The building is fully-glazed and it magnificently presents outside, especially in the evening when the inside light is on.

# Katowice, MUNICIPAL CULTURAL CENTRE "KOSZUTKA",

The lighting emphasizes the architecture of the building. In very modern rooms, where there are classes, X-line suspended luminaries were used. In the corridors light lines were used. This effect was achieved thanks to applying Patos Line LED luminaries, which ideally integrates with glass-wall, creating harmonious whole. Unconventionally designed interior of the reading room is emphasized by Beryl and Tytan luminaries. The latter in suspended version were skillfully applied in the dance hall.