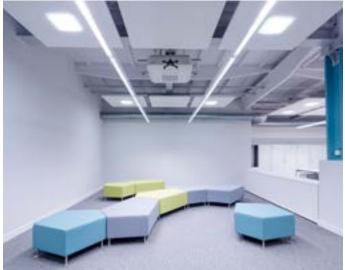

Another example which we would like to introduce is lighting of public utility facility-Municipal Cultural Centre 'Koszutka' in Katowice. In modern arranged rooms and workshops in which lectures and classes are conducted the X Line luminaries look very interesting. In the corridors Patos Line luminaries were applied and they perfectly fitted with glass wall combining a unity. Reading room has become very nice, unconventionally designed interior is emphasized by our luminaries Beryl and Tytan. Beryl and Tytan in suspended version were also applied in dance hall with a success. The building is fully-glazed and it magnificently presents outside, especially in the evening when the inside light is on.

# Katowice, MUNICIPAL CULTURAL CENTRE "KOSZUTKA",

The lighting emphasizes the architecture of the building. In very modern rooms, where there are classes, X-line suspended luminaries were used. In the corridors light lines were used. This effect was achieved thanks to applying Patos Line LED luminaries, which ideally integrates with glass-wall, creating harmonious whole. Unconventionally designed interior of the reading room is emphasized by Beryl and Tytan luminaries. The latter in suspended version were skillfully applied in the dance hall.