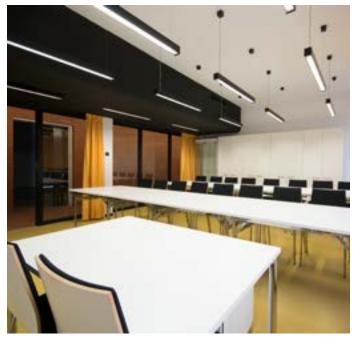

As in the recent issues of our magazine, in this edition we also would like to present you some of our interesting realizations, e.g. office building, municipal culture centre or law firm.

The first of realizations, which we are describing, is illumination of office space for 50 people made for PPHU WTORPOL Ltd., from Skarżysko-Kamienna, designed by Gawel Biedunkiewicz and Karolina Pralat from BIASTUDIO from Szczecin. In this issue you will find interesting interview with Gawel Biedunkiewicz, who is sharing his understanding of modern lighting project with the readers. The architect has taken on the task to create a project of the office room transforming it from an old production plant interior. The architect shares with us project's functional assumptions and the method of implementation. He is describing the role of light in objects illumination in which industrialism has to be skillfully combined with modernity. Very helpful in this project were unusual solutions in which specifically prepared versions of our architectural products were used e.g., suspended X Line connected in lines and Circular Rubin the various colors perfectly go with elements of inside furnishings. Luminaries Karat and Beryl of the square shape have become the completion of lighting project. These luminaries look particularly attractive in small conference rooms.

# Skarzysko-Kamienna, PPHU WTORPOL Ltd.

Lighting realization / products LUXIONA Poland. An interview with the architect Gawel Biedunkiewicz.

Realization: X-line, Beryl K with glass

The task of this project was connection of few seemingly contrary issues: capturing the contrast between typical for production plant industrial interior or clean, orderly and well managed

Realization: Beryl K with glass