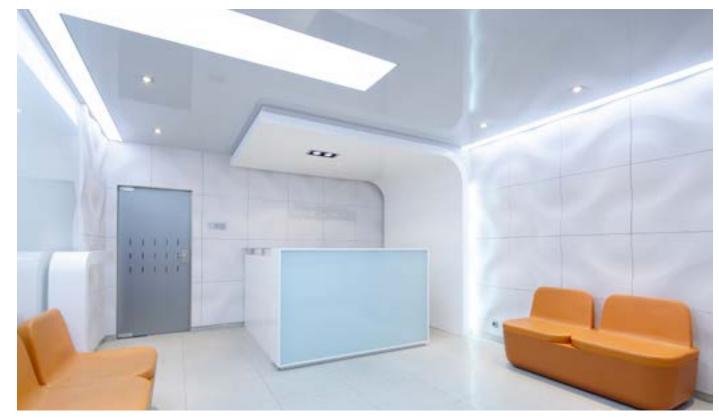

# Katowice Law Office Light Realization / LUXIONA Poland products.

The design of the lighting was created based on earlier accepted concept taking into account normative levels of luminance. The whole composition was supposed to be enriched by light line effect. By virtue of the possibility of connecting some halls into one, we had to maintain particu-lar consistency to choose luminaries.

In order to achieve intended effect of light lines X-line family of luminaries were applied. Ideal completion was rectangular luminaries of Patos and Karat family. Office lighting is an example of unconventional solution through double connection of X-line suspended luminaries. Because of a little area and because of aesthetic reasons we resigned from connecting raster louvers with plexiglass.