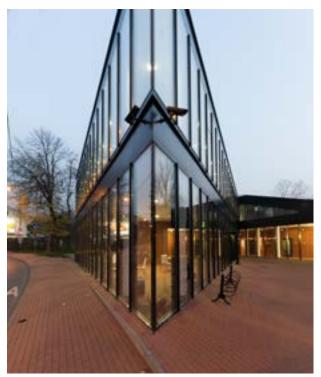

# Katowice, MUNICIPAL CULTURAL CENTRE "KOSZUTKA",

#### LIGHT REALISATION / LUXIONA Poland products

The old headquarter of Miner Culture Centre stopped operating when very difficult economic times came for "Keofas" mine. Since then residents of the district appealed to open a new cen-tre. The decision of a new investment was made 10 years ago. Last year there was solemn opening of long awaited Cultural Centre in Debie.

The building is located close to a park. The architecture of the Culture Centre is characterized by diagonal roof with terrace and garden. The glass used on facades of the building makes an impression that the building is more open. Triangular, two-storey form of the building is diver-sified by patios. On the first floor there is a public library. In the Municipal Culture Centre there are also ballet and event hall.

The lighting emphasizes the architecture of the building. In very modern rooms, where there are classes, X-line suspended luminaries were used. In the corridors light lines were used. This effect was achieved thanks to applying Patos Line LED luminaries, which ideally integrates with glass-wall, creating harmonious whole. Unconventionally designed interior of the reading room is emphasized by Beryl and Tytan luminaries. The latter in suspended version were skillfully applied in the dance hall.