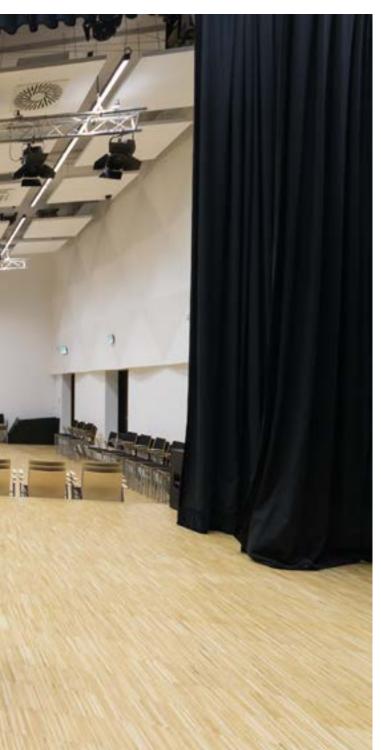

# Katowice, MUNICIPAL CULTURAL CENTRE "KOSZUTKA",

#### LIGHT REALISATION / LUXIONA Poland products

The old headquarter of Miner Culture Centre stopped operating when very difficult economic times came for "Keofas" mine. Since then residents of the district appealed to open a new cen-tre. The decision of a new investment was made 10 years ago. Last year there was solemn opening of long awaited Cultural Centre in Debie.

The building is located close to a park. The architecture of the Culture Centre is characterized by diagonal roof with terrace and garden. The glass used on facades of the building makes an impression that the building is more open. Triangular, two-storey form of the building is diver-sified by patios. On the first floor there is a public library. In the Municipal Culture Centre there are also ballet and event hall.

The lighting emphasizes the architecture of the building. In very modern rooms, where there are classes, X-line suspended luminaries were used. In the corridors light lines were used. This effect was achieved thanks to applying Patos Line LED luminaries, which ideally integrates with glass-wall, creating harmonious whole. Unconventionally designed interior of the reading room is emphasized by Beryl and Tytan luminaries. The latter in suspended version were skillfully applied in the dance hall.