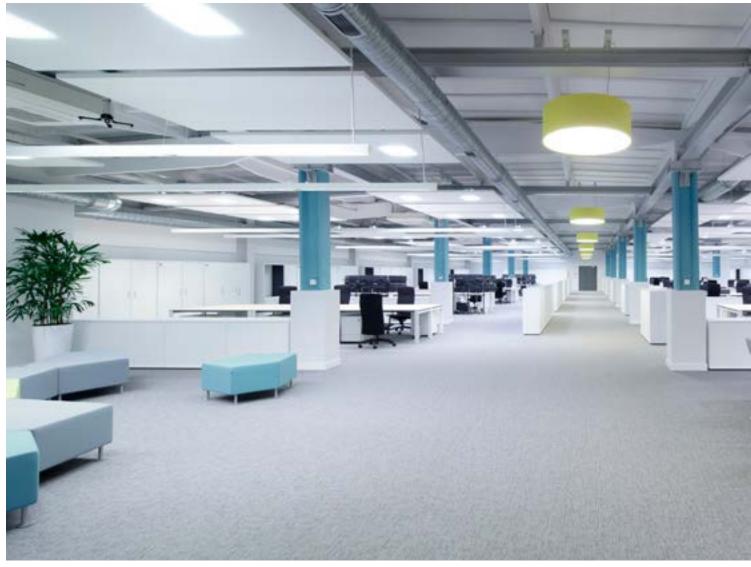

Another example which we would like to introduce is lighting of public utility facility-Municipal Cultural Centre 'Koszutka' in Katowice. In modern arranged rooms and workshops in which lectures and classes are conducted the X Line luminaries look very interesting. In the corridors Patos Line luminaries were applied and they perfectly fitted with glass wall combining a unity. Reading room has become very nice, unconventionally designed interior is emphasized by our luminaries Beryl and Tytan. Beryl and Tytan in suspended version were also applied in dance hall with a success. The building is fully-glazed and it magnificently presents outside, especially in the evening when the inside light is on.

The lighting emphasizes the architecture of the building. In very modern rooms, where there are classes, X-line suspended luminaries were used. In the corridors light lines were used. This effect was achieved thanks to applying Patos Line LED luminaries, which ideally integrates with glass-wall, creating harmonious whole. Unconventionally designed interior of the reading room is emphasized by Beryl and Tytan luminaries. The latter in suspended version were skillfully applied in the dance hall.