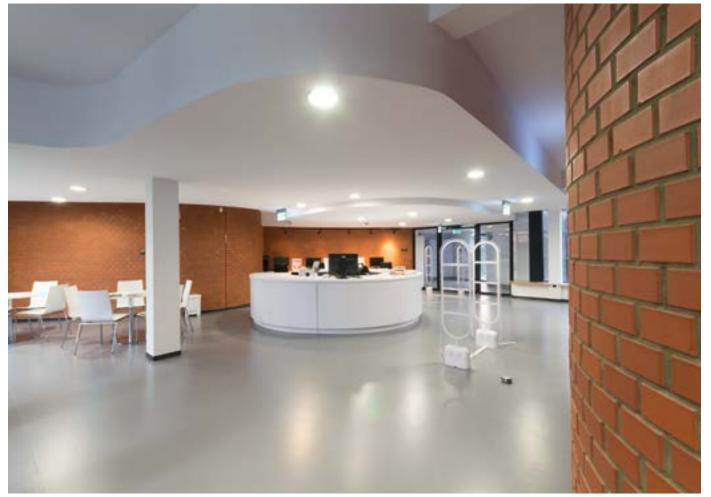

# Katowice, MUNICIPAL CULTURAL CENTRE "KOSZUTKA",

#### LIGHT REALISATION / LUXIONA Poland products

The old headquarter of Miner Culture Centre stopped operating when very difficult economic times came for "Keofas" mine. Since then residents of the district appealed to open a new cen-tre. The decision of a new investment was made 10 years ago. Last year there was solemn opening of long awaited Cultural Centre in Debie.

The building is located close to a park. The architecture of the Culture Centre is characterized by diagonal roof with terrace and garden. The glass used on facades of the building makes an impression that the building is more open. Triangular, two-storey form of the building is diver-sified by patios. On the first floor there is a public library. In the Municipal Culture Centre there are also ballet and event hall.

The lighting emphasizes the architecture of the building. In very modern rooms, where there are classes, X-line suspended luminaries were used. In the corridors light lines were used. This effect was achieved thanks to applying Patos Line LED luminaries, which ideally integrates with glass-wall, creating harmonious whole. Unconventionally designed interior of the reading room is emphasized by Beryl and Tytan luminaries. The latter in suspended version were skillfully applied in the dance hall.