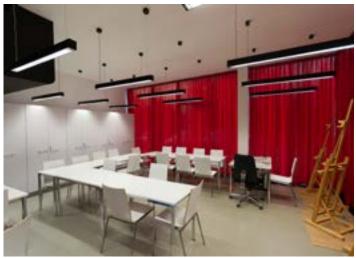

As in the recent issues of our magazine, in this edition we also would like to present you some of our interesting realizations, e.g. office building, municipal culture centre or law firm.

The first of realizations, which we are describing, is illumination of office space for 50 people made for PPHU WTORPOL Ltd., from Skarżysko-Kamienna, designed by Gawel Biedunkiewicz and Karolina Pralat from BIASTUDIO from Szczecin. In this issue you will find interesting interview with Gawel Biedunkiewicz, who is sharing his understanding of modern lighting project with the readers. The architect has taken on the task to create a project of the office room transforming it from an old production plant interior. The architect shares with us project's functional assumptions and the method of implementation. He is describing the role of light in objects illumination in which industrialism has to be skillfully combined with modernity. Very helpful in this project were unusual solutions in which specifically prepared versions of our architectural products were used e.g., suspended X Line connected in lines and Circular Rubin the various colors perfectly go with elements of inside furnishings. Luminaries Karat and Beryl of the square shape have become the completion of lighting project. These luminaries look particularly attractive in small conference rooms.