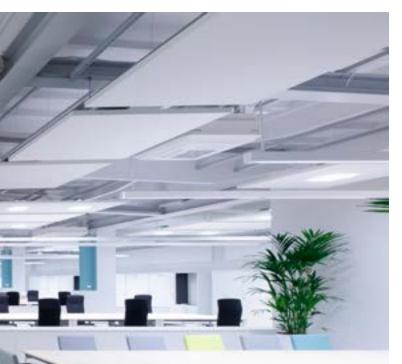

As in the recent issues of our magazine, in this edition we also would like to present you some of our interesting realizations, e.g. office building, municipal culture centre or law firm.

The first of realizations, which we are describing, is illumination of office space for 50 people made for PPHU WTORPOL Ltd., from Skarżysko-Kamienna, designed by Gawel Biedunkiewicz and Karolina Pralat from BIASTUDIO from Szczecin. In this issue you will find interesting interview with Gawel Biedunkiewicz, who is sharing his understanding of modern lighting project with the readers. The architect has taken on the task to create a project of the office room transforming it from an old production plant interior. The architect shares with us project's functional assumptions and the method of implementation. He is describing the role of light in objects illumination in which industrialism has to be skillfully combined with modernity. Very helpful in this project were unusual solutions in which specifically prepared versions of our architectural products were used e.g., suspended X Line connected in lines and Circular Rubin the various colors perfectly go with elements of inside furnishings. Luminaries Karat and Beryl of the square shape have become the completion of lighting project. These luminaries look particularly attractive in small conference rooms.

# Skarzysko-Kamienna, PPHU WTORPOL Ltd.

Lighting realization / products LUXIONA Poland. An interview with the architect Gawel Biedunkiewicz.

Realization: X-line, Beryl K with glass