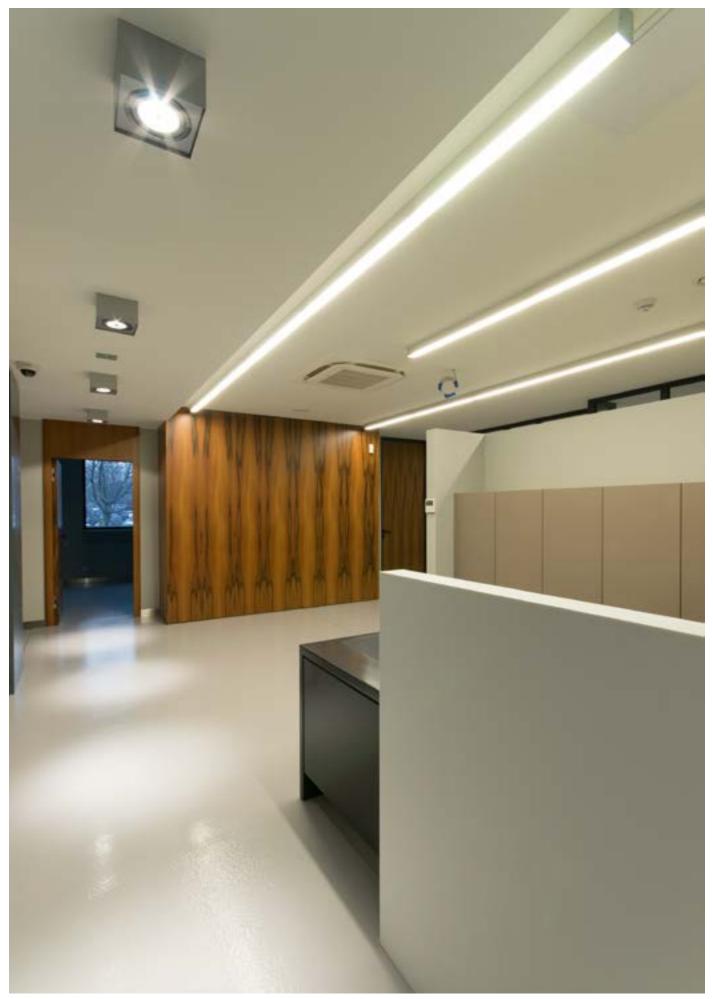

As in the recent issues of our magazine, in this edition we also would like to present you some of our interesting realizations, e.g. office building, municipal culture centre or law firm.

The first of realizations, which we are describing, is illumination of office space for 50 people made for PPHU WTORPOL Ltd., from Skarżysko-Kamienna, designed by Gawel Biedunkiewicz and Karolina Pralat from BIASTUDIO from Szczecin. In this issue you will find interesting interview with Gawel Biedunkiewicz, who is sharing his understanding of modern lighting project with the readers. The architect has taken on the task to create a project of the office room transforming it from an old production plant interior. The architect shares with us project's functional assumptions and the method of implementation. He is describing the role of light in objects illumination in which industrialism has to be skillfully combined with modernity. Very helpful in this project were unusual solutions in which specifically prepared versions of our architectural products were used e.g., suspended X Line connected in lines and Circular Rubin the various colors perfectly go with elements of inside furnishings. Luminaries Karat and Beryl of the square shape have become the completion of lighting project. These luminaries look particularly attractive in small conference rooms.

# Skarzysko-Kamienna, PPHU WTORPOL Ltd.

Lighting realization / products LUXIONA Poland. An interview with the architect Gawel Biedunkiewicz.

Realization: X-line, Beryl K with glass