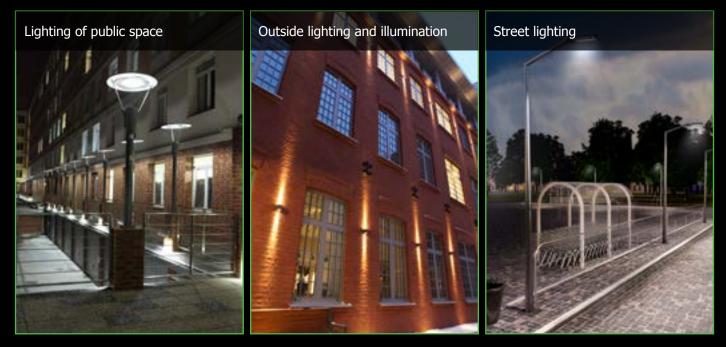

# OUTDOOR PROGRAM Outside lighting.

Complex proposal concerning outside lighting systems including the newest technological and designing solutions. The systems are dedicated to areas such as road and street lighting, urban lighting, parks and illumination projects.

Being the supplier of complex solutions in the field of lighting experts of LUXIONA Poland ensure our Customers full range of counseling on each level of lighting investment realizations. An extensive assortment offer of LUXIONA Poland allows creating dedicated solutions for particular investments. The list of the products included in the product catalogue is just a starting point in creating customized lighting project.