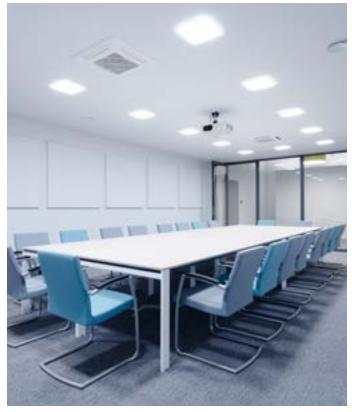

# Katowice Law Office Light Realization / LUXIONA Poland products.

The design of the lighting was created based on earlier accepted concept taking into account normative levels of luminance. The whole composition was supposed to be enriched by light line effect. By virtue of the possibility of connecting some halls into one, we had to maintain particu-lar consistency to choose luminaries.

In order to achieve intended effect of light lines X-line family of luminaries were applied. Ideal completion was rectangular luminaries of Patos and Karat family. Office lighting is an example of unconventional solution through double connection of X-line suspended luminaries. Because of a little area and because of aesthetic reasons we resigned from connecting raster louvers with plexiglass.