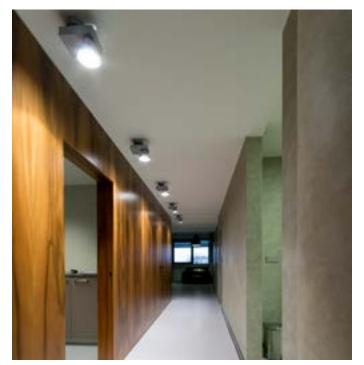

# Skarzysko-Kamienna, PPHU WTORPOL Ltd.

Lighting realization / products LUXIONA Poland. An interview with the architect Gawel Biedunkiewicz.

Realization: X-line, Beryl K with glass

As in the recent issues of our magazine, in this edition we also would like to present you some of our interesting realizations, e.g. office building, municipal culture centre or law firm.

The first of realizations, which we are describing, is illumination of office space for 50 people made for PPHU WTORPOL Ltd., from Skarżysko-Kamienna, designed by Gawel Biedunkiewicz and Karolina Pralat from BIASTUDIO from Szczecin. In this issue you will find interesting interview with Gawel Biedunkiewicz, who is sharing his understanding of modern lighting project with the readers. The architect has taken on the task to create a project of the office room transforming it from an old production plant interior. The architect shares with us project's functional assumptions and the method of implementation. He is describing the role of light in objects illumination in which industrialism has to be skillfully combined with modernity. Very helpful in this project were unusual solutions in which specifically prepared versions of our architectural products were used e.g., suspended X Line connected in lines and Circular Rubin the various colors perfectly go with elements of inside furnishings. Luminaries Karat and Beryl of the square shape have become the completion of lighting project. These luminaries look particularly attractive in small conference rooms.