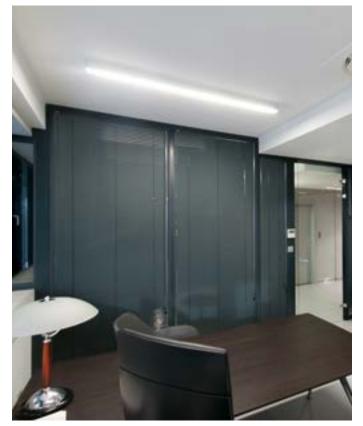

# Katowice Law Office Light Realization / LUXIONA Poland products.

The design of the lighting was created based on earlier accepted concept taking into account normative levels of luminance. The whole composition was supposed to be enriched by light line effect. By virtue of the possibility of connecting some halls into one, we had to maintain particu-lar consistency to choose luminaries.

In order to achieve intended effect of light lines X-line family of luminaries were applied. Ideal completion was rectangular luminaries of Patos and Karat family. Office lighting is an example of unconventional solution through double connection of X-line suspended luminaries. Because of a little area and because of aesthetic reasons we resigned from connecting raster louvers with plexiglass.