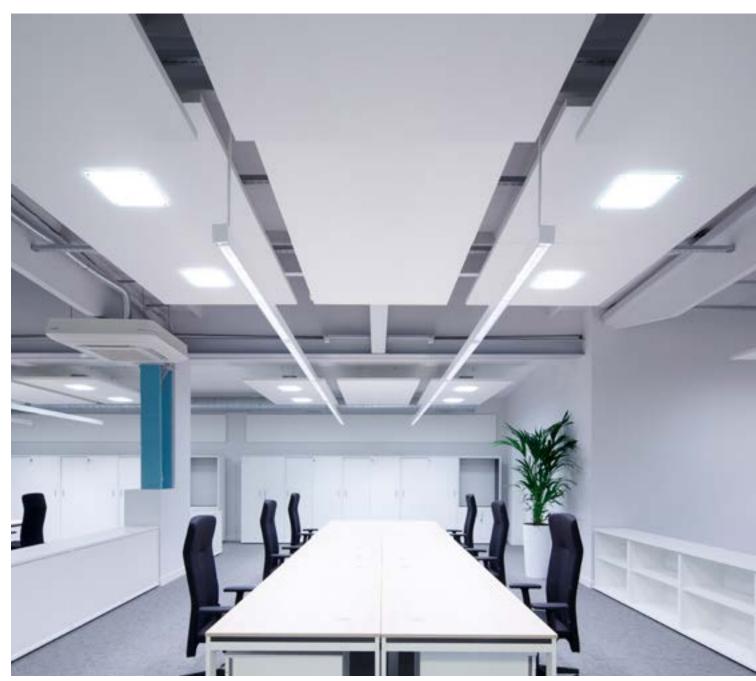

As in the recent issues of our magazine, in this edition we also would like to present you some of our interesting realizations, e.g. office building, municipal culture centre or law firm.

The first of realizations, which we are describing, is illumination of office space for 50 people made for PPHU WTORPOL Ltd., from Skarżysko-Kamienna, designed by Gawel Biedunkiewicz and Karolina Pralat from BIASTUDIO from Szczecin. In this issue you will find interesting interview with Gawel Biedunkiewicz, who is sharing his understanding of modern lighting project with the readers. The architect has taken on the task to create a project of the office room transforming it from an old production plant interior. The architect shares with us project's functional assumptions and the method of implementation. He is describing the role of light in objects illumination in which industrialism has to be skillfully combined with modernity. Very helpful in this project were unusual solutions in which specifically prepared versions of our architectural products were used e.g., suspended X Line connected in lines and Circular Rubin the various colors perfectly go with elements of inside furnishings. Luminaries Karat and Beryl of the square shape have become the completion of lighting project. These luminaries look particularly attractive in small conference rooms.

office via building architecture. Ergonomic connection of designed workstations with openness and flexibility of work place and at the end the color expression linked with minimalistic shapes. Very crucial for combining these contraries in coherent whole was the lighting. Thanks to minimalistic and almost 'invisible' luminaries we have achieved this effect. The lighting of workstations under large-sized sky-lights can be an example.

The final effect seems to be obvious and natural but a huge challenge was to ensure appropriate brightness of workstations in the place where there is no spot to hang luminary.

Similarly, selection of luminaries required heavy workload which can harmonize with the acoustic ceiling in order to emphasize the contrast between harsh structure of industrial hall from 50s and modern interior.