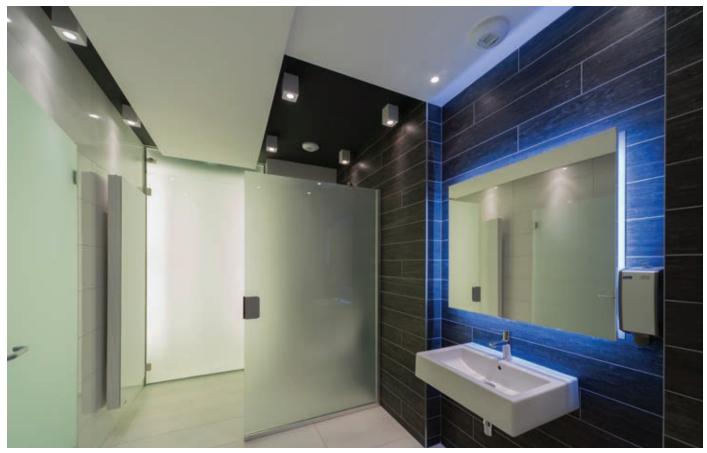

# Silesia Centre of Heart Diseases in Zabrze

- Hospital of Cardiology and Cardiac Surgery

Applied luminaries: Agat Clean T5

**Applied luminaries: Agat Clean POS TC-L** 

Combination of experienced and professional team with an access to modern medical equipment is a guarantee of success in saving human life. Silesia Centre of Heart Diseases in Zabrze is a leading cardiology and cardiac surgery institute known in Poland and abroad. The centre has been on top of many hospital rankings in Poland organised by Newsweek, Rzeczpospolita and other media. The hospital consists of two pavilions. It is a modern building where conditions are at the same level of European or world standards. The Centre is equipped with state-of-the-art medical equipment which was bought thanks to European Union programmes, own funds and with the support of the Ministry of Health. The Centre has first in Poland hybrid operating room.

LUXIONA Poland had a pleasure taking part in designing the lighting for this prestigious medical centre. The lighting project was created based on earlier idea agreed together with architectural studio. The main assumption was the illumination of patients rooms by means repeated and symmetric lighting lines placed along window axis. Luminaries could not have louvers but only opal diffuser. The above guidelines were successfully implemented thanks the use of X-Line. However, the offices lighting was based on universal dual-circuit luminaries. In this case the luminary Agat pos with louver perfectly fitted. Significant was the lighting of passageways, such as corridors and halls, where special ceilings were designed (120x60cm). Lighting designers of LUXIONA Poland suggested very interesting lighting solutions-taking into consideration plans of illumination of passageways, they designed customised luminary X-Line 1x54 of plexi glass which was suitable for those ceilings. Simultaneously, by applying this solution we referred to the lighting in patient's rooms.

Applied luminaries: Agat Clean POS TC-L

Applied luminaries: X-Line G/K T5

# ••• REALISATIONS

Applied luminaries: Agat Clean POS TC-L, X-Wall K9 T5, Agat Clean T5

Applied luminaries: Agat Clean T5

applied luminaries: Agat Clean POS TC-L, X-Wall K9 T5, Agat Clean T5