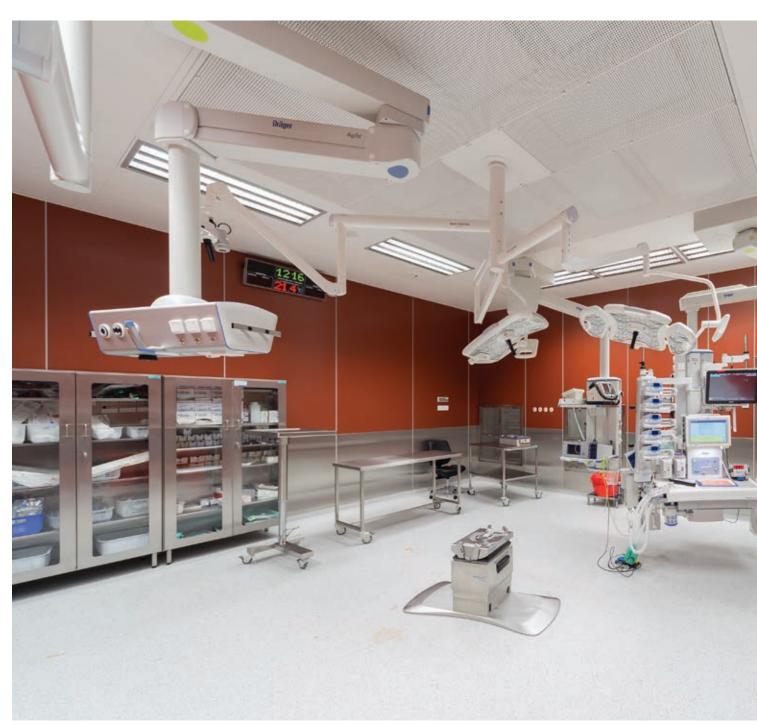

# Silesia Centre of Heart Diseases in Zabrze

- Hospital of Cardiology and Cardiac Surgery

Applied luminaries: Agat Clean T5

**Applied luminaries: Agat Clean POS TC-L** 

Combination of experienced and professional team with an access to modern medical equipment is a guarantee of success in saving human life. Silesia Centre of Heart Diseases in Zabrze is a leading cardiology and cardiac surgery institute known in Poland and abroad. The centre has been on top of many hospital rankings in Poland organised by Newsweek, Rzeczpospolita and other media. The hospital consists of two pavilions. It is a modern building where conditions are at the same level of European or world standards. The Centre is equipped with state-of-the-art medical equipment which was bought thanks to European Union programmes, own funds and with the support of the Ministry of Health. The Centre has first in Poland hybrid operating room.

LUXIONA Poland had a pleasure taking part in designing the lighting for this prestigious medical centre. The lighting project was created based on earlier idea agreed together with architectural studio. The main assumption was the illumination of patients rooms by means repeated and symmetric lighting lines placed along window axis. Luminaries could not have louvers but only opal diffuser. The above guidelines were successfully implemented thanks the use of X-Line. However, the offices lighting was based on universal dual-circuit luminaries. In this case the luminary Agat pos with louver perfectly fitted. Significant was the lighting of passageways, such as corridors and halls, where special ceilings were designed (120x60cm). Lighting designers of LUXIONA Poland suggested very interesting lighting solutions-taking into consideration plans of illumination of passageways, they designed customised luminary X-Line 1x54 of plexi glass which was suitable for those ceilings. Simultaneously, by applying this solution we referred to the lighting in patient's rooms.

Applied luminaries: Agat Clean POS TC-L

Applied luminaries: X-Line G/K T5

# ••• REALISATIONS

Applied luminaries: Agat Clean POS TC-L, X-Wall K9 T5, Agat Clean T5

Applied luminaries: Agat Clean T5

applied luminaries: Agat Clean POS TC-L, X-Wall K9 T5, Agat Clean T5