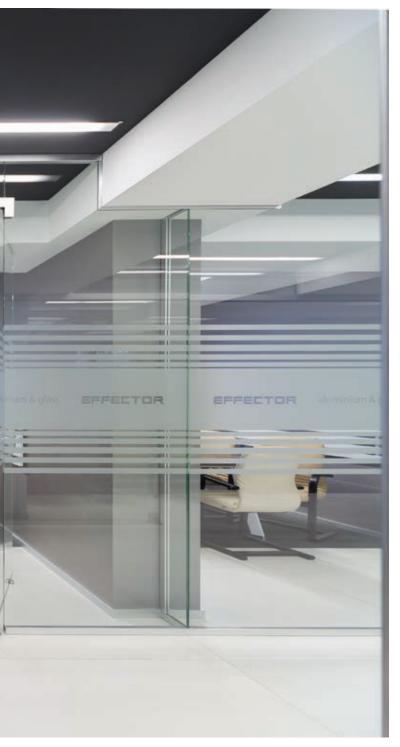

# Effect Glass S.A., Kielce

- Headquarter-Kielce

The Interview with an architect Dorota Gwizdak

Applied luminaries: X-Line G/K, Agat Pos with perforated mesh and louver

Currently, the wide selection of available materials and products,

Applied luminaries: Agat Pos with perforated mesh and louver

Applied luminaries: X-Line G/K

Applied luminaries: Tondo Led, Agat Pos with perforated mesh and louver