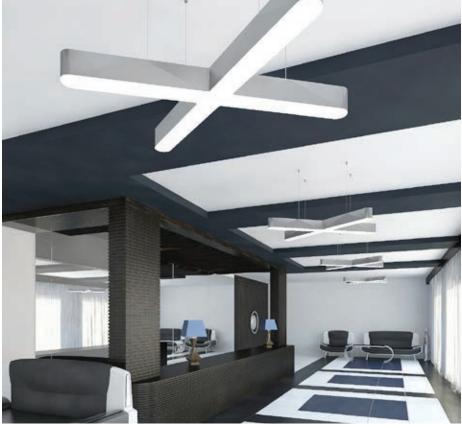

#### X LED

Surface mounted luminary or suspended equipped with highly efficient LED light sources, dedicated for interiors where the main goal is to achieve incredible decorative effect. Product is characterized by very original shape and unusual universality of use. Upon request luminaries body and diffuser can be made in any colour of RAL range. Thanks to this it can suit any interior design. Perfectly even light emitting surface is made of very good light transmittance factor material as well as good diffusion characteristics. Luminary is dedicated for galleries, museums, offices, clubs, restaurants and hotels. It gives the possibility of modern interior arrangement. Luminous flux of light source 5200 lm or 8800 lm. Colour temperature 3000 K or 4000 K.

#### Tondo LED

Surface mounted circular luminary or suspended equipped with highly efficient LED light sources, designated for stylistic required interiors. Product is characterised by exceptional, simple and elegant form of design. Perfectly even light emitting surface is made of very good light transmittance factor material as well as good diffusion characteristics. Luminary is dedicated for galleries, museums, offices, clubs, restaurants and hotels. It gives the possibility of modern interior arrangement. Product is available in four options of dimensions and diameters: 682, 800, 1200 and 1600 mm. Luminous flux of light source: 4400, 7200, 9700, 11700, 9200, 18400 or 25000 lm. The colour temperature 4000 K.