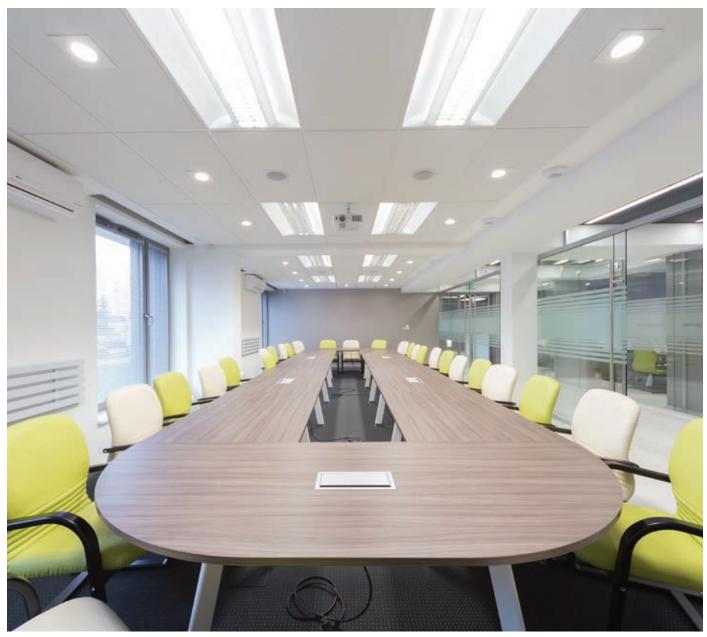

# Effect Glass S.A., Kielce

- Headquarter-Kielce

The Interview with an architect Dorota Gwizdak

Applied luminaries: X-Line G/K, Agat Pos with perforated mesh and louver

# Does the selection of lighting have any influence on the created space?

I have an impression that lighting is one of the fields of construction industry where development is very rapid. The newest

Applied luminaries: X-Line G/K, Beryl KN LED customised product