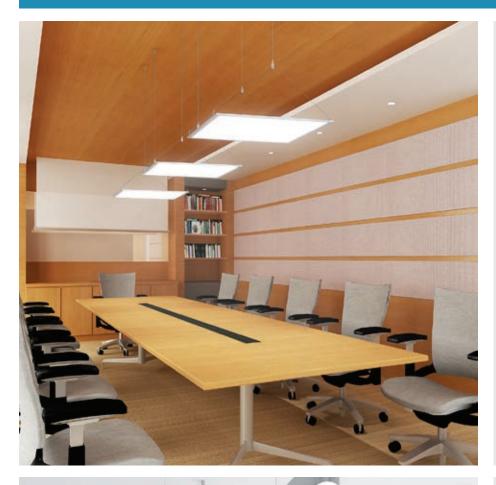

# Effect Glass S.A., Kielce

- Headquarter-Kielce

The Interview with an architect Dorota Gwizdak

Applied luminaries: X-Line G/K, Agat Pos with perforated mesh and louver

#### What factors decide on how architecture is perceived and to what extent have you managed to implement it in the project of Effector building?

Every project is a sum of victories and failures. Fortunately, in the Effector project the victories significantly prevailed. Effector is a company of modern technologies and this was our guideline in order to design the interiors. We tried to create modern, transparent and businesslike space conceding company's professionalism.

Currently, the wide selection of available materials and products,

Applied luminaries: Agat Pos with perforated mesh and louver

Applied luminaries: X-Line G/K

Applied luminaries: Tondo Led, Agat Pos with perforated mesh and louver

lighting products give architects the chance to realise extraordinary ideas and this always improves the attractiveness of architecture. In the case of Effector we tried to use light to create the climate of modernity and friendliness and not forgetting about "an art of moderation".