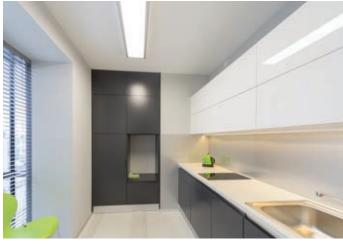

# - Medical Centre

LUXIONA
Poland
the leader of
Clean Room
luminaries

Salve Medica in Lodz-Medical Centre was established by means of transformation of Salve Clinic. The clinic was an alternative to public medical centre. Dynamic development of Salve, cooperation with renowned doctors, providing a wide range of health care services, purchasing the newest endoscopic technology, caused that centre was extended of hospital wards and the centre has been renamed Salve Medica-Medical Centre. Apart from medical activity, the Medical Centre cooperates with universities, foundations and associations.

Luxiona Poland delivered lighting solutions for Salve Medica in Lodz. The main assumption of the project:

- energy saving luminarie,
- linear design of luminaries, which fits an unusual "lamella ceilings",
- applying luminaries of different dimensions while maintaining possibly the same level of luminous intensity,
- interesting visual effect of public available space, such as corri-

dors, and simultaneously fulfil all normative criteria.

The above assumptions were realised due to solutions based on X-Line LED product equipped with micro-prism, which is highly luminous and energy efficient. Applying modern LED technology allowed achieving additional benefits such as:

**Applied luminaries: X-Line LED** 

Applied luminaries: X-Line LED

Applied luminaries: X-Line LED