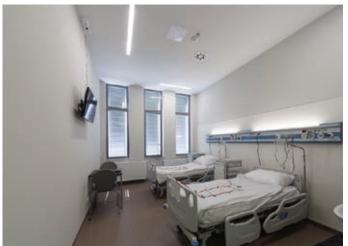

# Silesia Centre of Heart Diseases in Zabrze

- Hospital of Cardiology and Cardiac Surgery

Applied luminaries: Agat Clean T5

**Applied luminaries: Agat Clean POS TC-L** 

Combination of experienced and professional team with an access to modern medical equipment is a guarantee of success in saving human life. Silesia Centre of Heart Diseases in Zabrze is a leading cardiology and cardiac surgery institute known in Poland and abroad. The centre has been on top of many hospital rankings in Poland organised by Newsweek, Rzeczpospolita and other media. The hospital consists of two pavilions. It is a modern building where conditions are at the same level of European or world standards. The Centre is equipped with state-of-the-art medical equipment which was bought thanks to European Union programmes, own funds and with the support of the Ministry of Health. The Centre has first in Poland hybrid operating room.

LUXIONA Poland had a pleasure taking part in designing the lighting for this prestigious medical centre. The lighting project was created based on earlier idea agreed together with architectural studio. The main assumption was the illumination of patients rooms by means repeated and symmetric lighting lines placed along window axis. Luminaries could not have louvers but only opal diffuser. The above guidelines were successfully implemented thanks the use of X-Line. However, the offices lighting was based on universal dual-circuit luminaries. In this case the luminary Agat pos with louver perfectly fitted. Significant was the lighting of passageways, such as corridors and halls, where special ceilings were designed (120x60cm). Lighting designers of LUXIONA Poland suggested very interesting lighting solutions-taking into consideration plans of illumination of passageways, they designed customised luminary X-Line 1x54 of plexi glass which was suitable for those ceilings. Simultaneously, by applying this solution we referred to the lighting in patient's rooms.