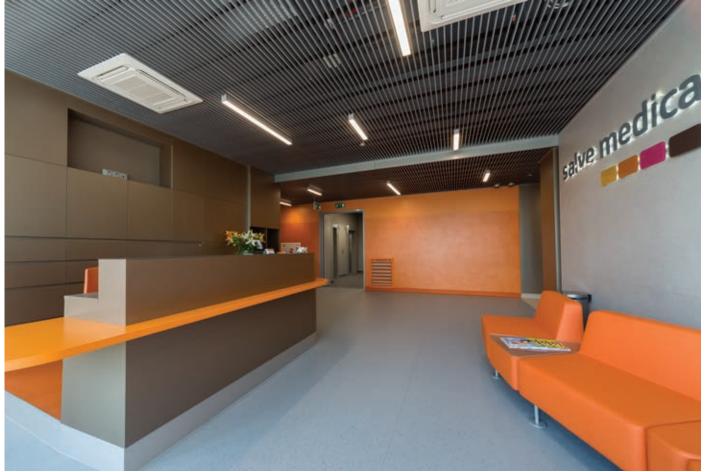

# Salve Medica in Lodz

# - Medical Centre

LUXIONA
Poland
the leader of
Clean Room
luminaries

Salve Medica in Lodz-Medical Centre was established by means of transformation of Salve Clinic. The clinic was an alternative to public medical centre. Dynamic development of Salve, cooperation with renowned doctors, providing a wide range of health care services, purchasing the newest endoscopic technology, caused that centre was extended of hospital wards and the centre has been renamed Salve Medica-Medical Centre. Apart from medical activity, the Medical Centre cooperates with universities, foundations and associations.

Luxiona Poland delivered lighting solutions for Salve Medica in Lodz. The main assumption of the project:

- energy saving luminarie,
- linear design of luminaries, which fits an unusual "lamella ceilings",
- applying luminaries of different dimensions while maintaining possibly the same level of luminous intensity,
- interesting visual effect of public available space, such as corri-