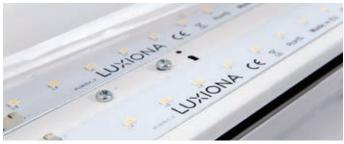

# LATEST NOVELTY-NEPTUN COMPACT LED

# Industrial and sport luminary

#### Characteristics of the Luminary

• Compact size, • Highly efficient LED light sources applied of high luminous efficiency 100lm/W. High level of protection against dust and water penetration – IP65. The level of protection against mechanical impact -IK09. Surface mounted luminary using clamps included in a set. Product is adjusted to easy and quick connection to power supply. Modern look of the luminary. Luminous flux: 1800, 3600 or 4800 lm. The length 590, 1180 or 1480 mm, the width 86 mm, the height 66 mm, the weight 0,8, 1,43, or 1,79 kg. Warranty 36 months.