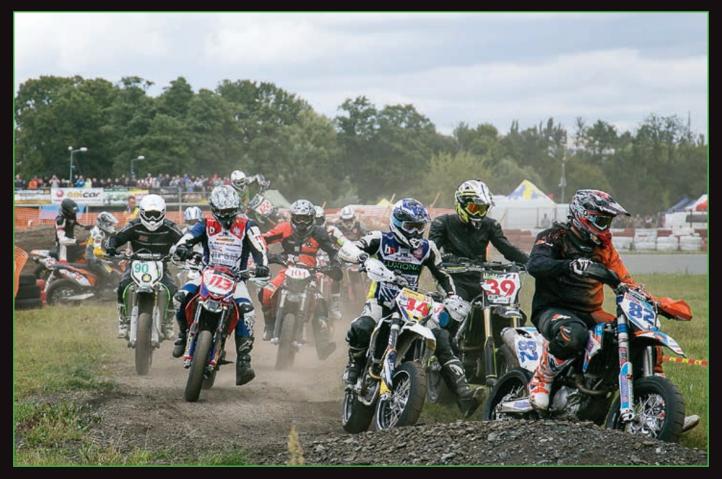

# Rafal Perkowski-sponsored by LUXIONA Poland

It is a pleasure to inform you that LUXIONA Poland as a dynamic and successful company in lighting industry supports the sportsman-Rafal Perkowski, who with passion and dedication, consequently strives to achieve the best results.

# Rafal Perkowski

Racing driver starts in Polish Supermoto Cup in class C2. and at the beginning of 2016 season in Poland Championship class S2. In LUXIONA Poland Rafal has been hired as a Senior Key Account Manager.

Rafal regularly starts and trains almost every weekend on asphalt racetracks and motocross tracks in Poland as well as abroad (the Czech Republic or Italy). Since 2011 he has been a member of Radom Automobile Club.

#### General classification achievements:

- 2011 5<sup>th</sup> pleace
- 2012 10<sup>th</sup> pleace
- 2013 8<sup>th</sup> pleace
- 2014 6<sup>th</sup> pleace
- 2015 3<sup>th</sup> pleace, and advanced to Poland Championship

Supermoto is a discipline which connects road racing with motocross. Contestants race using 17 inches wheels and slick tyres on motocross bikes. Competitions are usually held on go-kart tracks joined with off-road section with jumps and bands. The contestant must be thoroughly prepared to race on the asphalt as well as off-road.