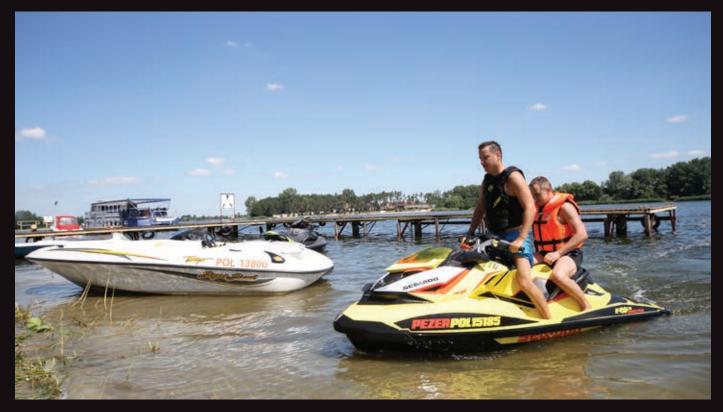

# Summary of summer 2015 conferences in Mikorzyn

Rafal Wesolowski,

General Director of Luxiona Poland S.A.

"It is the third year in a row when motor/water sports accompany our conferences. I am a big fan of motor/water sports and I am really glad that my co-workers share my passion. The whole setting is carried out by Luxiona's employees that bring us even closer to our clients during these events. Interestingly, this passion for motor/water sports is contagious and every year more and more of our employees join and ride on ski jets and motor boats. This year we had at disposal for our client's very interesting and powerful gear:

- CHAPARRAL Sunesta 244 motor boat 350 hp; this one we rode admiring the landscape.
- BAYLINER 215 BR motor boat 300 hp this year we used it as a towboat for other water attractions.
- Sugar Sand Tango motor boat 175 hp, the craziest boat because some of the passengers fell overboard.
- Sea-Doo RXP-X 260 hp, the most sporty ski jet, pure adrenaline our clients will remember this for long...
- Sea-Doo GTX 260 hp, the most comfortable ski jet with a huge power, it is easy to make mistake riding on it.
- Sea-Doo GTX 155 hp, this is more gentle version for those who like calmer riding.
- Sea-Doo GTR 215 hp, this ski jet joins sport and leisure, very fast. During all of our conferences we have ridden for you all together 400 operating hours, which accounts for 15 000 litres of fuel. Even though many of you got soaked there was a smile on your face fuelled by adrenaline. See you on our next conferences".