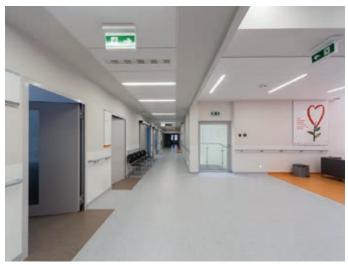

# Silesia Centre of Heart Diseases in Zabrze

- Hospital of Cardiology and Cardiac Surgery

Applied luminaries: Agat Clean T5

**Applied luminaries: Agat Clean POS TC-L** 

Combination of experienced and professional team with an access to modern medical equipment is a guarantee of success in saving human life. Silesia Centre of Heart Diseases in Zabrze is a leading cardiology and cardiac surgery institute known in Poland and abroad. The centre has been on top of many hospital rankings in Poland organised by Newsweek, Rzeczpospolita and other media. The hospital consists of two pavilions. It is a modern building where conditions are at the same level of European or world standards. The Centre is equipped with state-of-the-art medical equipment which was bought thanks to European Union programmes, own funds and with the support of the Ministry of Health. The Centre has first in Poland hybrid operating room.

LUXIONA Poland had a pleasure taking part in designing the lighting for this prestigious medical centre. The lighting project was created based on earlier idea agreed together with architectural studio. The main assumption was the illumination of patients rooms by means repeated and symmetric lighting lines placed along window axis. Luminaries could not have louvers but only opal diffuser. The above guidelines were successfully implemented thanks the use of X-Line. However, the offices lighting was based on universal dual-circuit luminaries. In this case the luminary Agat pos with louver perfectly fitted. Significant was the lighting of passageways, such as corridors and halls, where special ceilings were designed (120x60cm). Lighting designers of LUXIONA Poland suggested very interesting lighting solutions-taking into consideration plans of illumination of passageways, they designed customised luminary X-Line 1x54 of plexi glass which was suitable for those ceilings. Simultaneously, by applying this solution we referred to the lighting in patient's rooms.