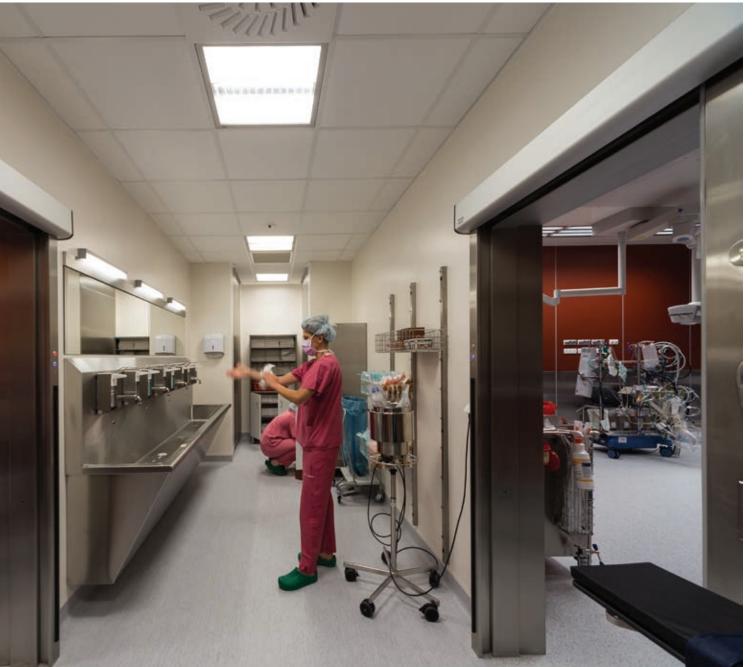

# Silesia Centre of Heart Diseases in Zabrze

- Hospital of Cardiology and Cardiac Surgery

Applied luminaries: Agat Clean T5

**Applied luminaries: Agat Clean POS TC-L** 

Combination of experienced and professional team with an access to modern medical equipment is a guarantee of success in saving human life. Silesia Centre of Heart Diseases in Zabrze is a leading cardiology and cardiac surgery institute known in Poland and abroad. The centre has been on top of many hospital rankings in Poland organised by Newsweek, Rzeczpospolita and other media. The hospital consists of two pavilions. It is a modern building where conditions are at the same level of European or world standards. The Centre is equipped with state-of-the-art medical equipment which was bought thanks to European Union programmes, own funds and with the support of the Ministry of Health. The Centre has first in Poland hybrid operating room.

LUXIONA Poland had a pleasure taking part in designing the lighting for this prestigious medical centre. The lighting project was created based on earlier idea agreed together with architectural studio. The main assumption was the illumination of patients rooms by means repeated and symmetric lighting lines placed along window axis. Luminaries could not have louvers but only opal diffuser. The above guidelines were successfully implemented thanks the use of X-Line. However, the offices lighting was based on universal dual-circuit luminaries. In this case the luminary Agat pos with louver perfectly fitted. Significant was the lighting of passageways, such as corridors and halls, where special ceilings were designed (120x60cm). Lighting designers of LUXIONA Poland suggested very interesting lighting solutions-taking into consideration plans of illumination of passageways, they designed customised luminary X-Line 1x54 of plexi glass which was suitable for those ceilings. Simultaneously, by applying this solution we referred to the lighting in patient's rooms.