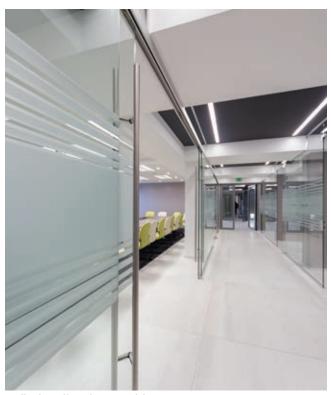

# Effect Glass S.A., Kielce

- Headquarter-Kielce

The Interview with an architect Dorota Gwizdak

Applied luminaries: X-Line G/K, Agat Pos with perforated mesh and louver

Currently, the wide selection of available materials and products,

Applied luminaries: Agat Pos with perforated mesh and louver

Applied luminaries: X-Line G/K

Applied luminaries: Tondo Led, Agat Pos with perforated mesh and louver