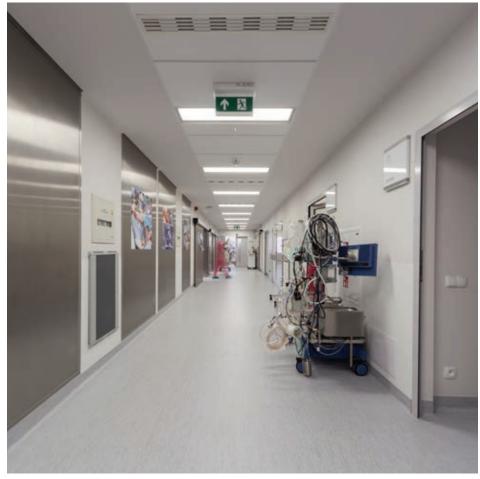

LUXIONA Poland had a pleasure taking part in designing the lighting for this prestigious medical centre. The lighting project was created based on earlier idea agreed together with architectural studio. The main assumption was the illumination of patients rooms by means repeated and symmetric lighting lines placed along window axis. Luminaries could not have louvers but only opal diffuser. The above guidelines were successfully implemented thanks the use of X-Line. However, the offices lighting was based on universal dual-circuit luminaries. In this case the luminary Agat pos with louver perfectly fitted. Significant was the lighting of passageways, such as corridors and halls, where special ceilings were designed (120x60cm). Lighting designers of LUXIONA Poland suggested very interesting lighting solutions-taking into consideration plans of illumination of passageways, they designed customised luminary X-Line 1x54 of plexi glass which was suitable for those ceilings. Simultaneously, by applying this solution we referred to the lighting in patient's rooms.