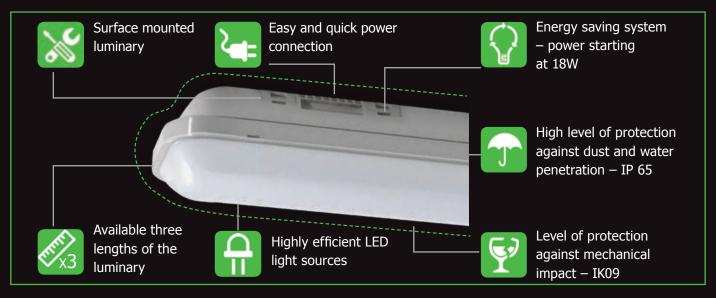

# LATEST NOVELTY-NEPTUN COMPACT LED

# Industrial and sport luminary

#### Characteristics of the Luminary

• Compact size, • Highly efficient LED light sources applied of high luminous efficiency 100lm/W. High level of protection against dust and water penetration – IP65. The level of protection against mechanical impact -IK09. Surface mounted luminary using clamps included in a set. Product is adjusted to easy and quick connection to power supply. Modern look of the luminary. Luminous flux: 1800, 3600 or 4800 lm. The length 590, 1180 or 1480 mm, the width 86 mm, the height 66 mm, the weight 0,8, 1,43, or 1,79 kg. Warranty 36 months.