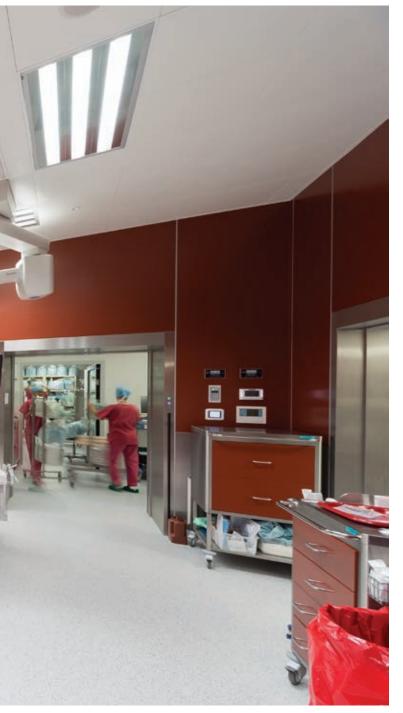

# Silesia Centre of Heart Diseases in Zabrze

- Hospital of Cardiology and Cardiac Surgery

Applied luminaries: Agat Clean T5

**Applied luminaries: Agat Clean POS TC-L** 

Combination of experienced and professional team with an access to modern medical equipment is a guarantee of success in saving human life. Silesia Centre of Heart Diseases in Zabrze is a leading cardiology and cardiac surgery institute known in Poland and abroad. The centre has been on top of many hospital rankings in Poland organised by Newsweek, Rzeczpospolita and other media. The hospital consists of two pavilions. It is a modern building where conditions are at the same level of European or world standards. The Centre is equipped with state-of-the-art medical equipment which was bought thanks to European Union programmes, own funds and with the support of the Ministry of Health. The Centre has first in Poland hybrid operating room.

LUXIONA Poland had a pleasure taking part in designing the lighting for this prestigious medical centre. The lighting project was created based on earlier idea agreed together with architectural studio. The main assumption was the illumination of patients rooms by means repeated and symmetric lighting lines placed along window axis. Luminaries could not have louvers but only opal diffuser. The above guidelines were successfully implemented thanks the use of X-Line. However, the offices lighting was based on universal dual-circuit luminaries. In this case the luminary Agat pos with louver perfectly fitted. Significant was the lighting of passageways, such as corridors and halls, where special ceilings were designed (120x60cm). Lighting designers of LUXIONA Poland suggested very interesting lighting solutions-taking into consideration plans of illumination of passageways, they designed customised luminary X-Line 1x54 of plexi glass which was suitable for those ceilings. Simultaneously, by applying this solution we referred to the lighting in patient's rooms.