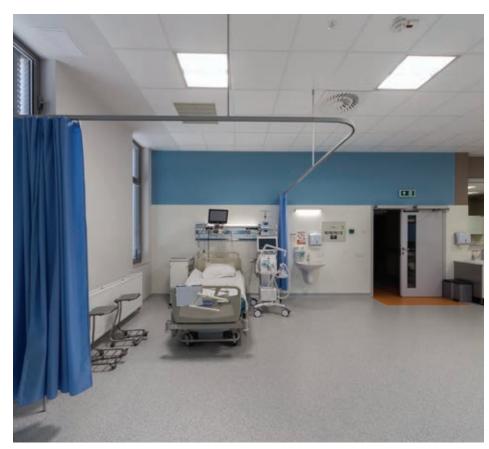

# Silesia Centre of Heart Diseases in Zabrze

- Hospital of Cardiology and Cardiac Surgery

Applied luminaries: Agat Clean T5

**Applied luminaries: Agat Clean POS TC-L** 

Combination of experienced and professional team with an access to modern medical equipment is a guarantee of success in saving human life. Silesia Centre of Heart Diseases in Zabrze is a leading cardiology and cardiac surgery institute known in Poland and abroad. The centre has been on top of many hospital rankings in Poland organised by Newsweek, Rzeczpospolita and other media. The hospital consists of two pavilions. It is a modern building where conditions are at the same level of European or world standards. The Centre is equipped with state-of-the-art medical equipment which was bought thanks to European Union programmes, own funds and with the support of the Ministry of Health. The Centre has first in Poland hybrid operating room.

LUXIONA Poland had a pleasure taking part in designing the lighting for this prestigious medical centre. The lighting project was created based on earlier idea agreed together with architectural studio. The main assumption was the illumination of patients rooms by means repeated and symmetric lighting lines placed along window axis. Luminaries could not have louvers but only opal diffuser. The above guidelines were successfully implemented thanks the use of X-Line. However, the offices lighting was based on universal dual-circuit luminaries. In this case the luminary Agat pos with louver perfectly fitted. Significant was the lighting of passageways, such as corridors and halls, where special ceilings were designed (120x60cm). Lighting designers of LUXIONA Poland suggested very interesting lighting solutions-taking into consideration plans of illumination of passageways, they designed customised luminary X-Line 1x54 of plexi glass which was suitable for those ceilings. Simultaneously, by applying this solution we referred to the lighting in patient's rooms.