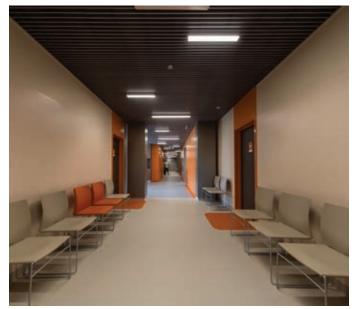

# Salve Medica in Lodz

# - Medical Centre

LUXIONA
Poland
the leader of
Clean Room
luminaries

Salve Medica in Lodz-Medical Centre was established by means of transformation of Salve Clinic. The clinic was an alternative to public medical centre. Dynamic development of Salve, cooperation with renowned doctors, providing a wide range of health care services, purchasing the newest endoscopic technology, caused that centre was extended of hospital wards and the centre has been renamed Salve Medica-Medical Centre. Apart from medical activity, the Medical Centre cooperates with universities, foundations and associations.

Luxiona Poland delivered lighting solutions for Salve Medica in Lodz. The main assumption of the project:

- energy saving luminarie,
- linear design of luminaries, which fits an unusual "lamella ceilings",
- applying luminaries of different dimensions while maintaining possibly the same level of luminous intensity,
- interesting visual effect of public available space, such as corri-