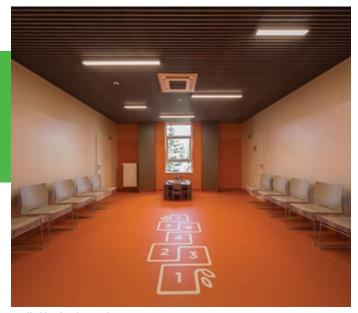

# Silesia Centre of Heart Diseases in Zabrze

- Hospital of Cardiology and Cardiac Surgery

Applied luminaries: Agat Clean T5

**Applied luminaries: Agat Clean POS TC-L** 

Combination of experienced and professional team with an access to modern medical equipment is a guarantee of success in saving human life. Silesia Centre of Heart Diseases in Zabrze is a leading cardiology and cardiac surgery institute known in Poland and abroad. The centre has been on top of many hospital rankings in Poland organised by Newsweek, Rzeczpospolita and other media. The hospital consists of two pavilions. It is a modern building where conditions are at the same level of European or world standards. The Centre is equipped with state-of-the-art medical equipment which was bought thanks to European Union programmes, own funds and with the support of the Ministry of Health. The Centre has first in Poland hybrid operating room.

LUXIONA Poland had a pleasure taking part in designing the lighting for this prestigious medical centre. The lighting project was created based on earlier idea agreed together with architectural studio. The main assumption was the illumination of patients rooms by means repeated and symmetric lighting lines placed along window axis. Luminaries could not have louvers but only opal diffuser. The above guidelines were successfully implemented thanks the use of X-Line. However, the offices lighting was based on universal dual-circuit luminaries. In this case the luminary Agat pos with louver perfectly fitted. Significant was the lighting of passageways, such as corridors and halls, where special ceilings were designed (120x60cm). Lighting designers of LUXIONA Poland suggested very interesting lighting solutions-taking into consideration plans of illumination of passageways, they designed customised luminary X-Line 1x54 of plexi glass which was suitable for those ceilings. Simultaneously, by applying this solution we referred to the lighting in patient's rooms.