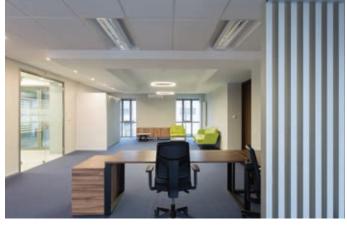

The first realisation described by us is illumination of Effect Glass S.A. office building in Kielce. This project was prepared by an architect Dorota Gwizdak from 2G Architecture Studio Wojciech Gwizdak. In the interview, which you can find in this issue of LUXIONA Magazine, an architect Dorota Gwizdak shares with her work experience as an architect and the use of light in her own projects. In the case of office building for the company producing insulating glass of the Effector brand, we tried to show professionalism of the firm of new technologies by creating modern, transparent and serious interior space. The light was used to create the climate of modern and friendly premises. How it was achieved by applying X-line, Agat POS or Toledo LED luminaries. You will find out more about this in the further section of our magazine.

# Effect Glass S.A., Kielce

- Headquarter-Kielce

The Interview with an architect Dorota Gwizdak

Applied luminaries: X-Line G/K, Agat Pos with perforated mesh and louver

Currently, the wide selection of available materials and products,

Applied luminaries: Agat Pos with perforated mesh and louver

Applied luminaries: X-Line G/K

Applied luminaries: Tondo Led, Agat Pos with perforated mesh and louver