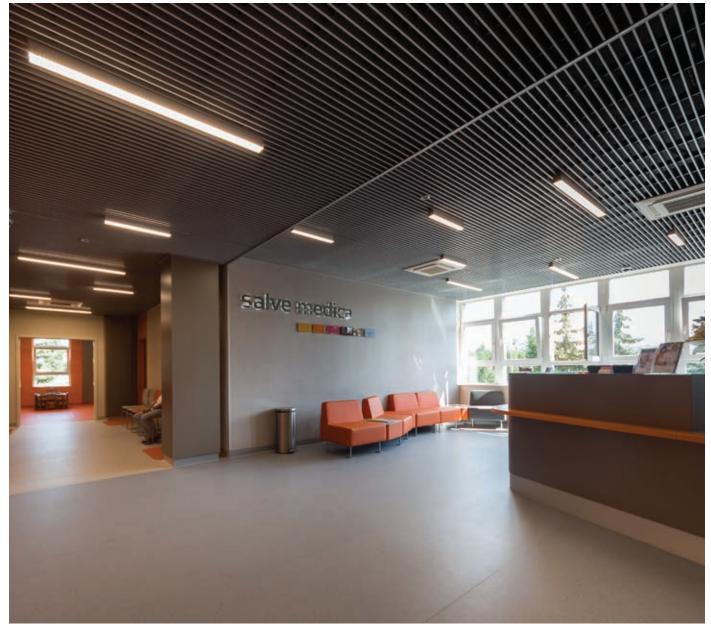

# Salve Medica in Lodz

# - Medical Centre

LUXIONA
Poland
the leader of
Clean Room
luminaries

Salve Medica in Lodz-Medical Centre was established by means of transformation of Salve Clinic. The clinic was an alternative to public medical centre. Dynamic development of Salve, cooperation with renowned doctors, providing a wide range of health care services, purchasing the newest endoscopic technology, caused that centre was extended of hospital wards and the centre has been renamed Salve Medica-Medical Centre. Apart from medical activity, the Medical Centre cooperates with universities, foundations and associations.

Luxiona Poland delivered lighting solutions for Salve Medica in Lodz. The main assumption of the project:

- energy saving luminarie,
- linear design of luminaries, which fits an unusual "lamella ceilings",
- applying luminaries of different dimensions while maintaining possibly the same level of luminous intensity,
- interesting visual effect of public available space, such as corri-